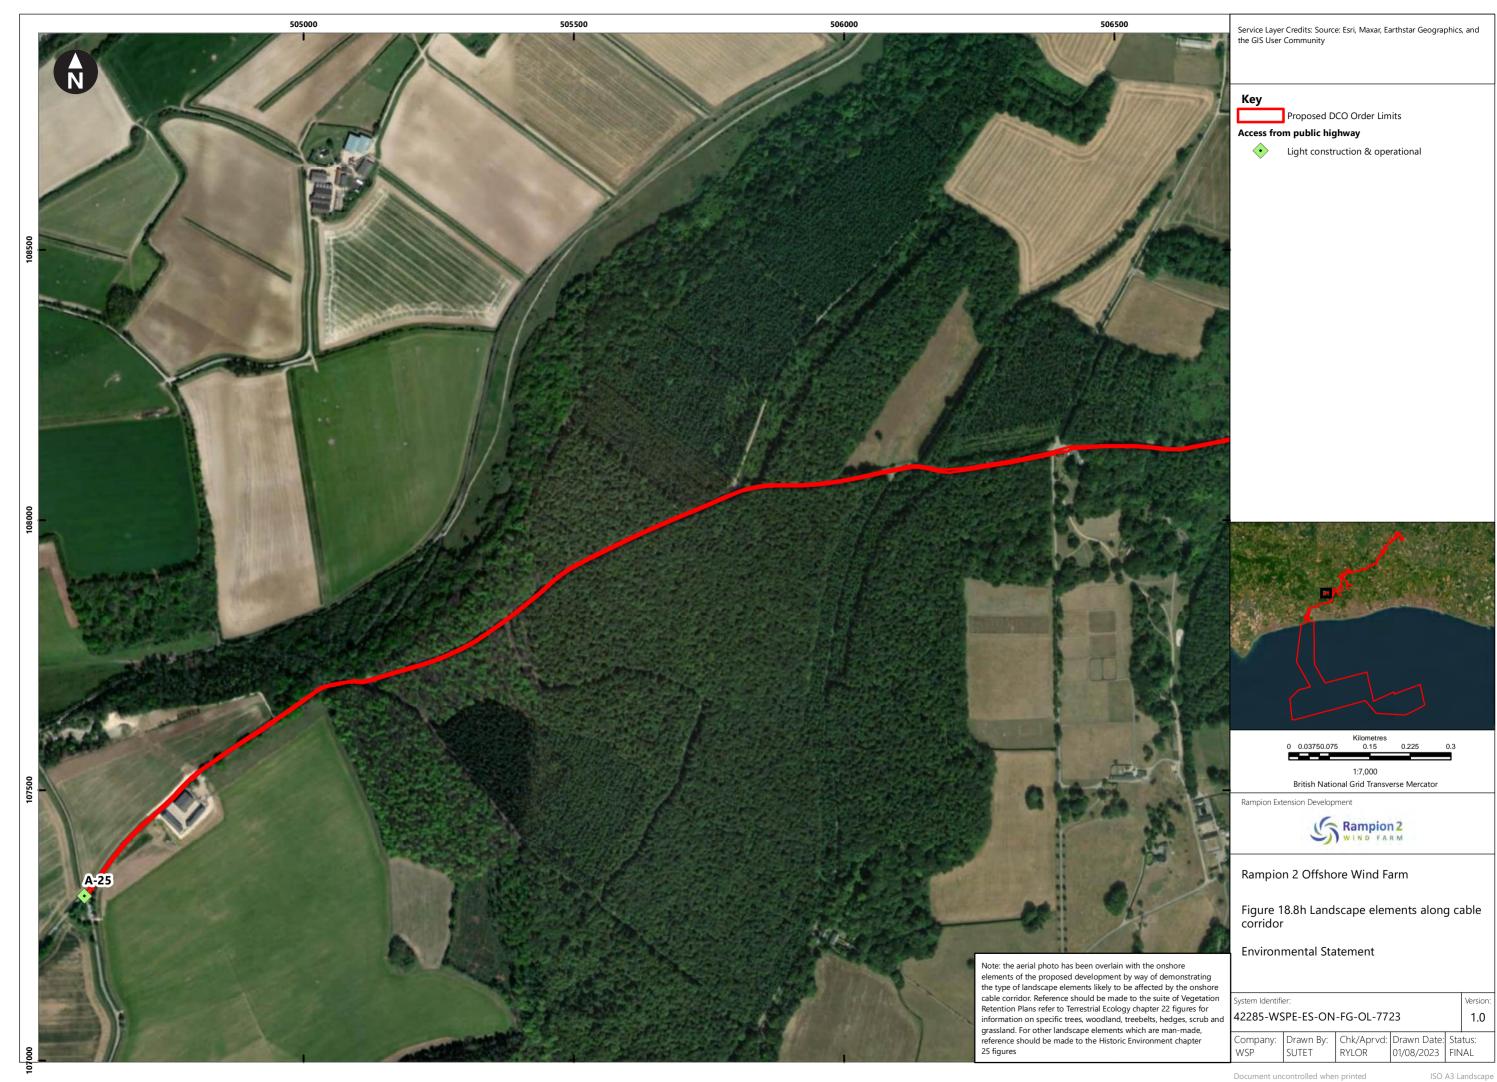

| Figure<br>number   | Figure Title                                                                                  | APFP<br>number | Ecodoc<br>number | Revision | Revision<br>Date | Document<br>Part |
|--------------------|-----------------------------------------------------------------------------------------------|----------------|------------------|----------|------------------|------------------|
| Figure<br>18.4e    | Zone of Theoretical Visibility with viewpoints – Temporary construction compound - Washington | 5 (2) (a)      | 004866296-<br>01 | В        | 09/07/2024       | Part 1 of 6      |
| Figure<br>18.5a    | Landscape Character – Onshore substation and Bolney substation extension (AIS/GIS)            | 5 (2) (a)      | 004866297-<br>01 | A        | 04/08/2023       | Part 1 of 6      |
| Figure<br>18.5bi   | Landscape<br>Character -<br>Cable Corridor –<br>Part 1                                        | 5 (2) (a)      | 004866298-<br>01 | Α        | 04/08/2023       | Part 1 of 6      |
| Figure<br>18.5bii  | Landscape<br>Character -<br>Cable Corridor –<br>Part 2                                        | 5 (2) (a)      | 004866298-<br>01 | A        | 04/08/2023       | Part 1 of 6      |
| Figure<br>18.5biii | Landscape<br>Character -<br>Cable Corridor –<br>Part 3                                        | 5 (2) (a)      | 004866298-<br>01 | A        | 04/08/2023       | Part 1 of 6      |
| Figure<br>18.6a    | Landscape<br>Designations                                                                     | 5 (2) (a)      | 004866299-<br>01 | Α        | 04/08/2023       | Part 1 of 6      |
| Figure<br>18.6b    | Landscape<br>Designations –<br>Cable corridor<br>ZTV                                          | 5 (2) (a)      | 004866300-<br>01 | С        | 09/07/2024       | Part 1 of 6      |
| Figure<br>18.7a-c  | Visual<br>Receptors                                                                           | 5 (2) (a)      | 004866301-<br>01 | Α        | 04/08/2023       | Part 1 of 6      |
| Figure<br>18.8a-u  | Landscape<br>elements along<br>cable corridor                                                 | 5 (2) (a)      | 004866302-<br>01 | A        | 04/08/2023       | Part 1 of 6      |