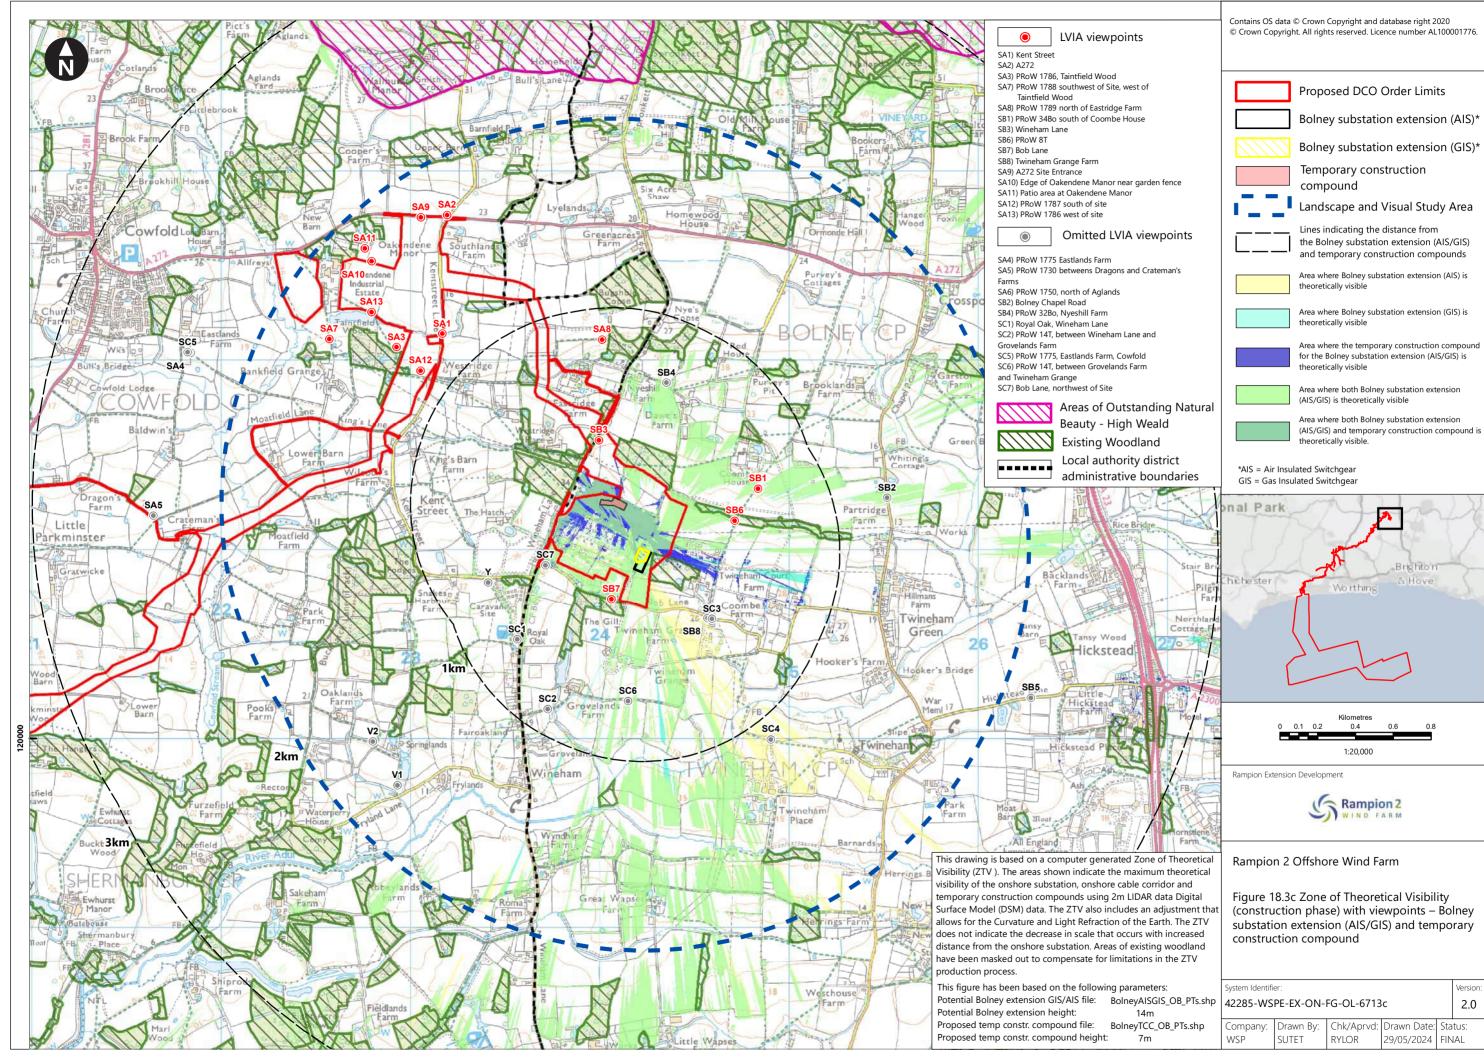

|                   |                                                                                                                                                 |                |                  | _        | _                |                  |
|-------------------|-------------------------------------------------------------------------------------------------------------------------------------------------|----------------|------------------|----------|------------------|------------------|
| Figure<br>number  | Figure Title                                                                                                                                    | APFP<br>number | Ecodoc<br>number | Revision | Revision<br>Date | Document<br>Part |
|                   | viewpoints -<br>Bolney<br>substation<br>extension (AIS)                                                                                         |                |                  |          |                  |                  |
| Figure<br>18.3b   | Zone of Theoretical Visibility (operational phase) with viewpoints - Bolney substation extension (GIS)                                          | 5 (2) (a)      | 004866295-<br>01 | C        | 09/07/2024       | Part 1 of 6      |
| Figure<br>18.3c   | Zone of Theoretical Visibility (construction phase) with viewpoints – Bolney substation extension (AIS/GIS) and temporary construction compound | 5 (2) (a)      | 004866295-01     | C        | 09/07/2024       | Part 1 of 6      |
| Figure<br>18.4a-c | Zone of Theoretical Visibility with viewpoints – Onshore cable corridor                                                                         | 5 (2) (a)      | 004866296-<br>01 | С        | 09/07/2024       | Part 1 of 6      |
| Figure<br>18.4d   | Zone of Theoretical Visibility with viewpoints – Temporary construction compound – Climping                                                     | 5 (2) (a)      | 004866296-<br>01 | В        | 09/07/2024       | Part 1 of 6      |