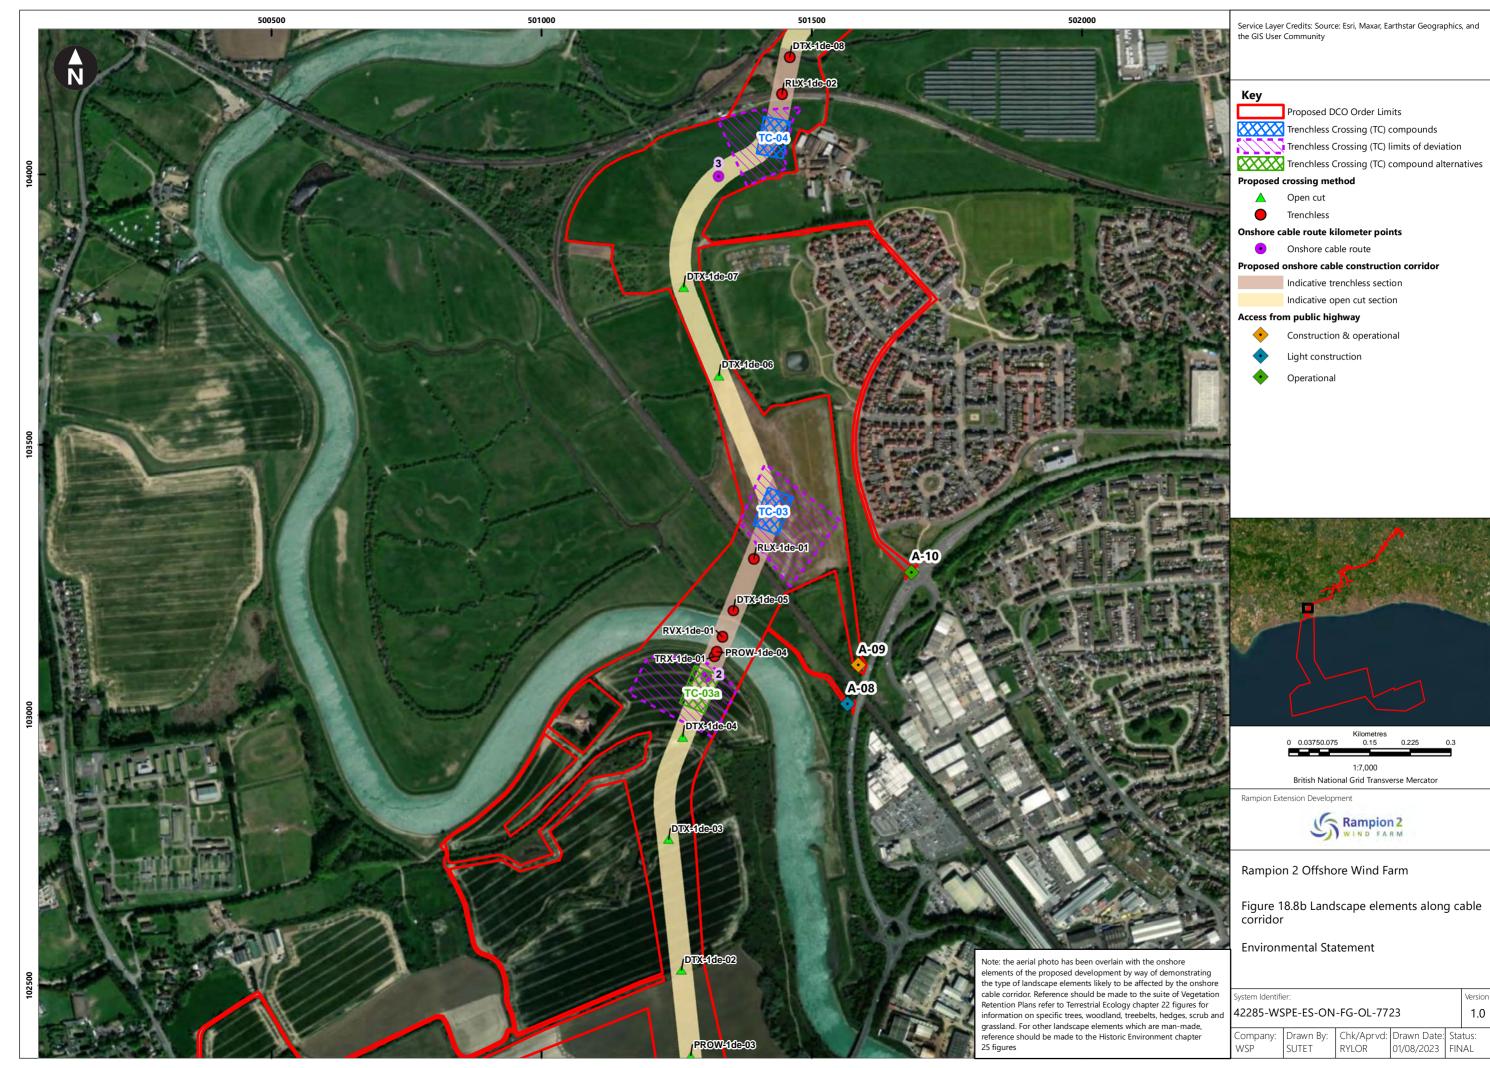

| Figure<br>number   | Figure Title                                                                                  | APFP<br>number | Ecodoc<br>number | Revision | Revision<br>Date | Document<br>Part |
|--------------------|-----------------------------------------------------------------------------------------------|----------------|------------------|----------|------------------|------------------|
| Figure<br>18.4e    | Zone of Theoretical Visibility with viewpoints – Temporary construction compound - Washington | 5 (2) (a)      | 004866296-<br>01 | В        | 09/07/2024       | Part 1 of 6      |
| Figure<br>18.5a    | Landscape Character – Onshore substation and Bolney substation extension (AIS/GIS)            | 5 (2) (a)      | 004866297-<br>01 | A        | 04/08/2023       | Part 1 of 6      |
| Figure<br>18.5bi   | Landscape<br>Character -<br>Cable Corridor –<br>Part 1                                        | 5 (2) (a)      | 004866298-<br>01 | Α        | 04/08/2023       | Part 1 of 6      |
| Figure<br>18.5bii  | Landscape<br>Character -<br>Cable Corridor –<br>Part 2                                        | 5 (2) (a)      | 004866298-<br>01 | A        | 04/08/2023       | Part 1 of 6      |
| Figure<br>18.5biii | Landscape<br>Character -<br>Cable Corridor –<br>Part 3                                        | 5 (2) (a)      | 004866298-<br>01 | A        | 04/08/2023       | Part 1 of 6      |
| Figure<br>18.6a    | Landscape<br>Designations                                                                     | 5 (2) (a)      | 004866299-<br>01 | Α        | 04/08/2023       | Part 1 of 6      |
| Figure<br>18.6b    | Landscape<br>Designations –<br>Cable corridor<br>ZTV                                          | 5 (2) (a)      | 004866300-<br>01 | С        | 09/07/2024       | Part 1 of 6      |
| Figure<br>18.7a-c  | Visual<br>Receptors                                                                           | 5 (2) (a)      | 004866301-<br>01 | Α        | 04/08/2023       | Part 1 of 6      |
| Figure<br>18.8a-u  | Landscape<br>elements along<br>cable corridor                                                 | 5 (2) (a)      | 004866302-<br>01 | A        | 04/08/2023       | Part 1 of 6      |