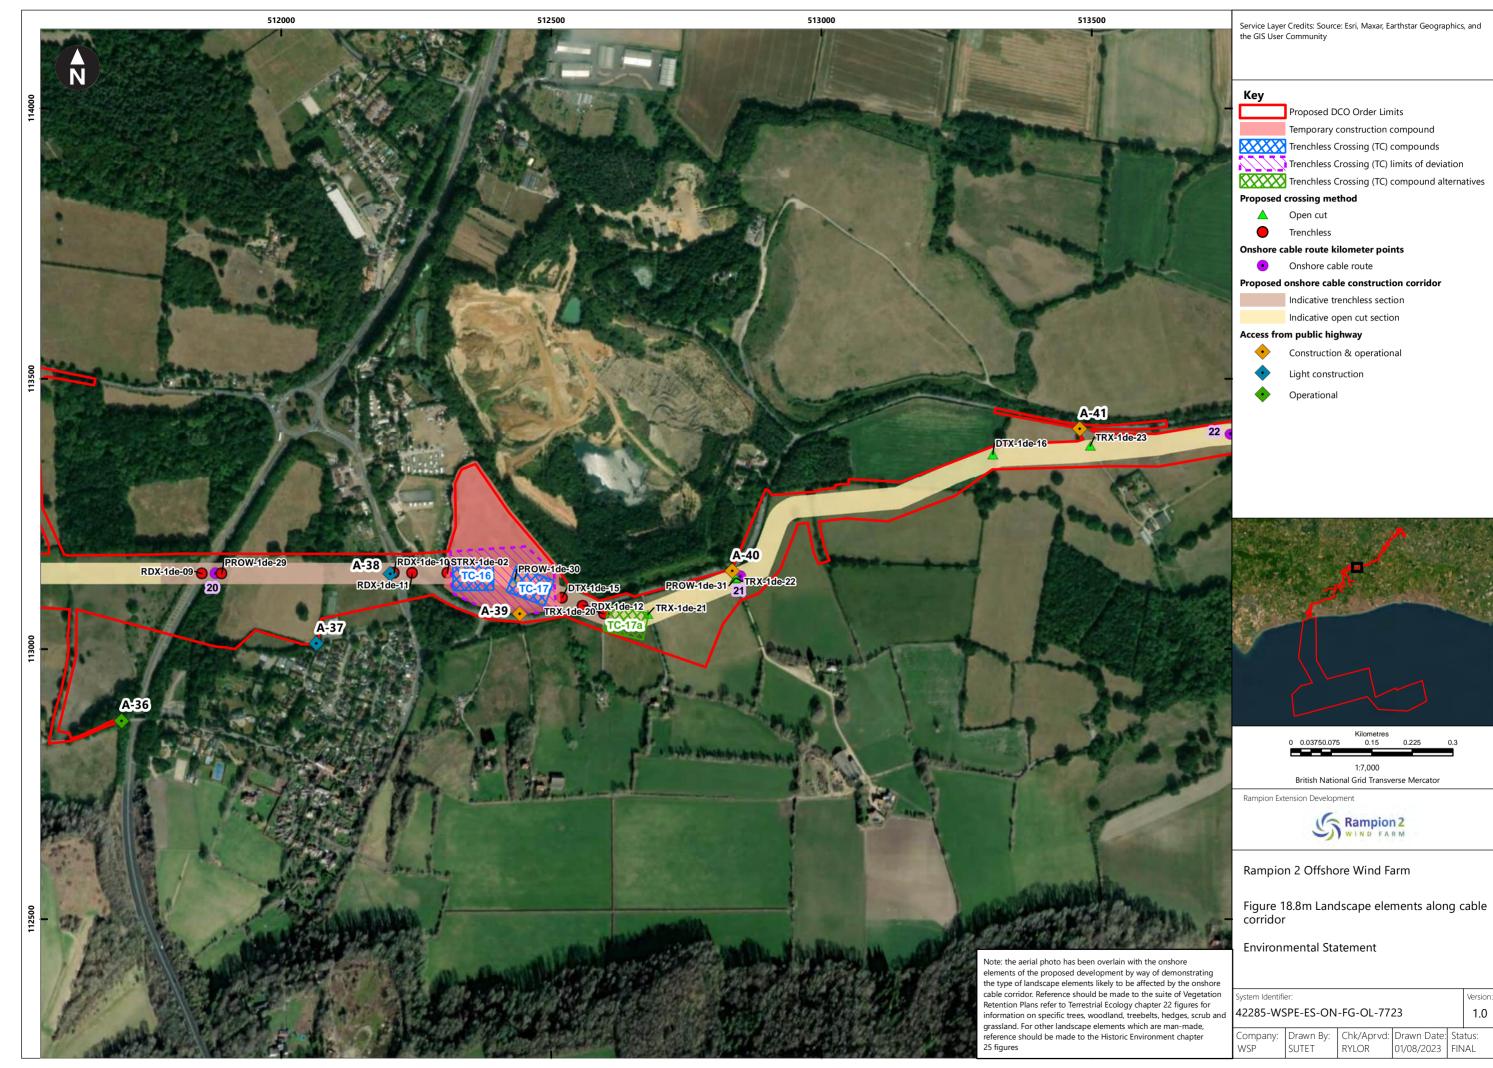

| Figure<br>number   | Figure Title                                                                                  | APFP<br>number | Ecodoc<br>number | Revision | Revision<br>Date | Document<br>Part |
|--------------------|-----------------------------------------------------------------------------------------------|----------------|------------------|----------|------------------|------------------|
| Figure<br>18.4e    | Zone of Theoretical Visibility with viewpoints – Temporary construction compound - Washington | 5 (2) (a)      | 004866296-<br>01 | В        | 09/07/2024       | Part 1 of 6      |
| Figure<br>18.5a    | Landscape Character – Onshore substation and Bolney substation extension (AIS/GIS)            | 5 (2) (a)      | 004866297-<br>01 | A        | 04/08/2023       | Part 1 of 6      |
| Figure<br>18.5bi   | Landscape<br>Character -<br>Cable Corridor –<br>Part 1                                        | 5 (2) (a)      | 004866298-<br>01 | Α        | 04/08/2023       | Part 1 of 6      |
| Figure<br>18.5bii  | Landscape<br>Character -<br>Cable Corridor –<br>Part 2                                        | 5 (2) (a)      | 004866298-<br>01 | A        | 04/08/2023       | Part 1 of 6      |
| Figure<br>18.5biii | Landscape<br>Character -<br>Cable Corridor –<br>Part 3                                        | 5 (2) (a)      | 004866298-<br>01 | A        | 04/08/2023       | Part 1 of 6      |
| Figure<br>18.6a    | Landscape<br>Designations                                                                     | 5 (2) (a)      | 004866299-<br>01 | Α        | 04/08/2023       | Part 1 of 6      |
| Figure<br>18.6b    | Landscape<br>Designations –<br>Cable corridor<br>ZTV                                          | 5 (2) (a)      | 004866300-<br>01 | С        | 09/07/2024       | Part 1 of 6      |
| Figure<br>18.7a-c  | Visual<br>Receptors                                                                           | 5 (2) (a)      | 004866301-<br>01 | Α        | 04/08/2023       | Part 1 of 6      |
| Figure<br>18.8a-u  | Landscape<br>elements along<br>cable corridor                                                 | 5 (2) (a)      | 004866302-<br>01 | A        | 04/08/2023       | Part 1 of 6      |