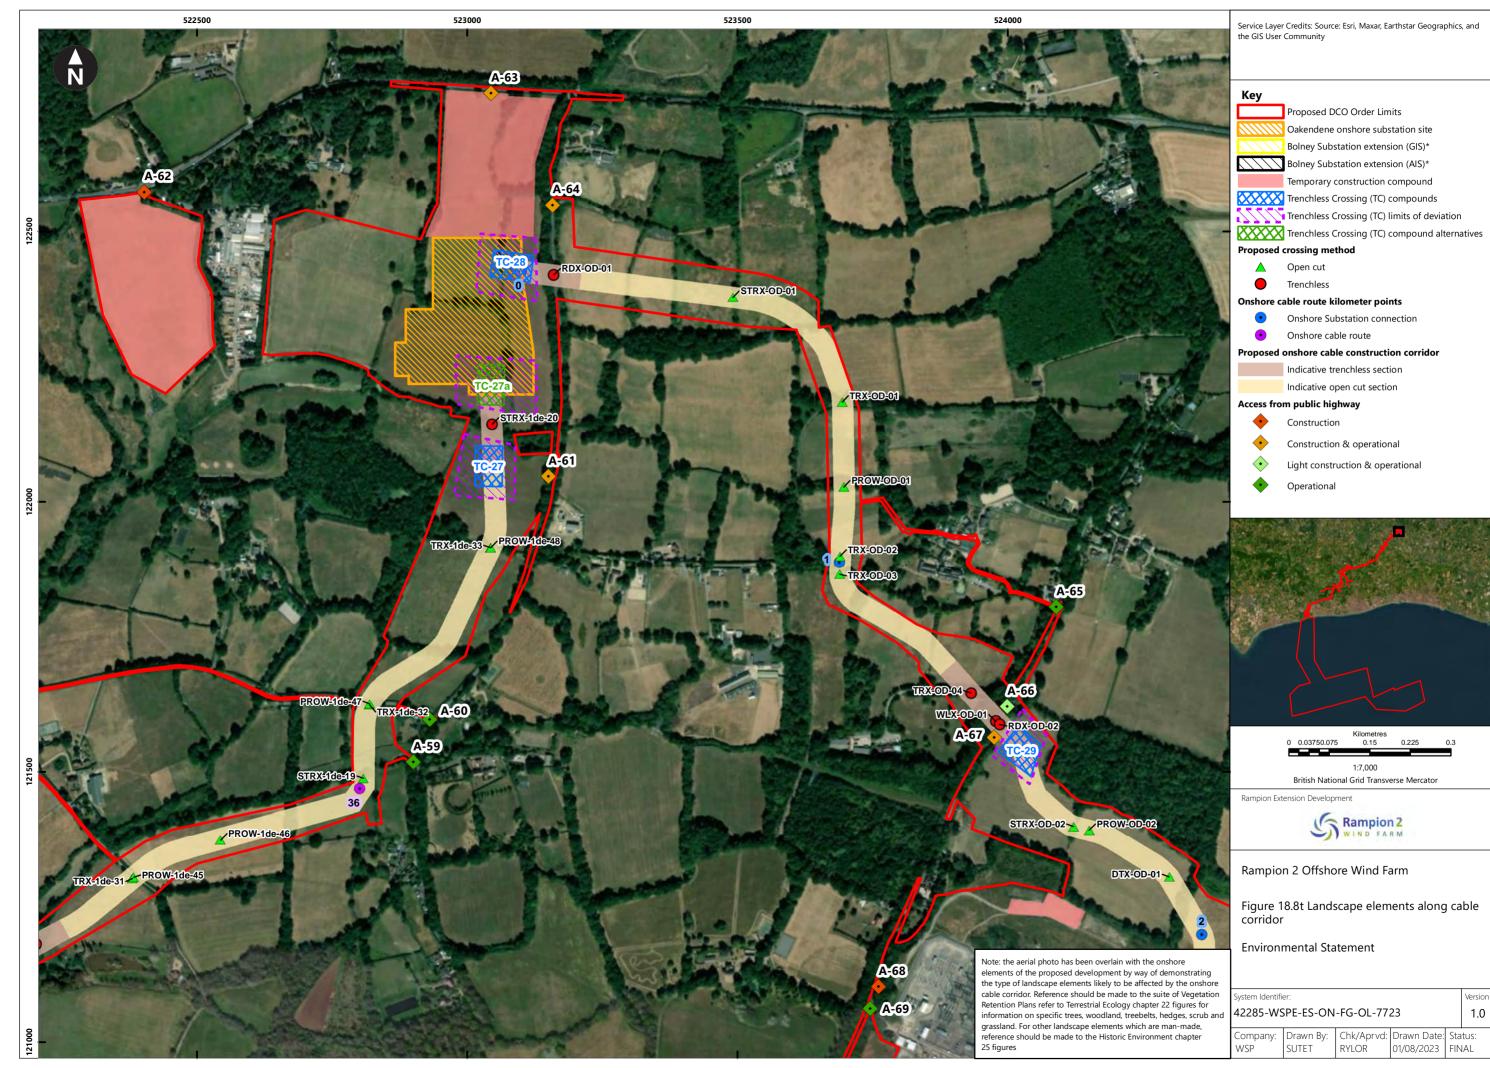

| Figure<br>number   | Figure Title                                                                                  | APFP<br>number | Ecodoc<br>number | Revision | Revision<br>Date | Document<br>Part |
|--------------------|-----------------------------------------------------------------------------------------------|----------------|------------------|----------|------------------|------------------|
| Figure<br>18.4e    | Zone of Theoretical Visibility with viewpoints – Temporary construction compound - Washington | 5 (2) (a)      | 004866296-<br>01 | В        | 09/07/2024       | Part 1 of 6      |
| Figure<br>18.5a    | Landscape Character – Onshore substation and Bolney substation extension (AIS/GIS)            | 5 (2) (a)      | 004866297-<br>01 | A        | 04/08/2023       | Part 1 of 6      |
| Figure<br>18.5bi   | Landscape<br>Character -<br>Cable Corridor –<br>Part 1                                        | 5 (2) (a)      | 004866298-<br>01 | Α        | 04/08/2023       | Part 1 of 6      |
| Figure<br>18.5bii  | Landscape<br>Character -<br>Cable Corridor –<br>Part 2                                        | 5 (2) (a)      | 004866298-<br>01 | A        | 04/08/2023       | Part 1 of 6      |
| Figure<br>18.5biii | Landscape<br>Character -<br>Cable Corridor –<br>Part 3                                        | 5 (2) (a)      | 004866298-<br>01 | A        | 04/08/2023       | Part 1 of 6      |
| Figure<br>18.6a    | Landscape<br>Designations                                                                     | 5 (2) (a)      | 004866299-<br>01 | Α        | 04/08/2023       | Part 1 of 6      |
| Figure<br>18.6b    | Landscape<br>Designations –<br>Cable corridor<br>ZTV                                          | 5 (2) (a)      | 004866300-<br>01 | С        | 09/07/2024       | Part 1 of 6      |
| Figure<br>18.7a-c  | Visual<br>Receptors                                                                           | 5 (2) (a)      | 004866301-<br>01 | Α        | 04/08/2023       | Part 1 of 6      |
| Figure<br>18.8a-u  | Landscape<br>elements along<br>cable corridor                                                 | 5 (2) (a)      | 004866302-<br>01 | A        | 04/08/2023       | Part 1 of 6      |