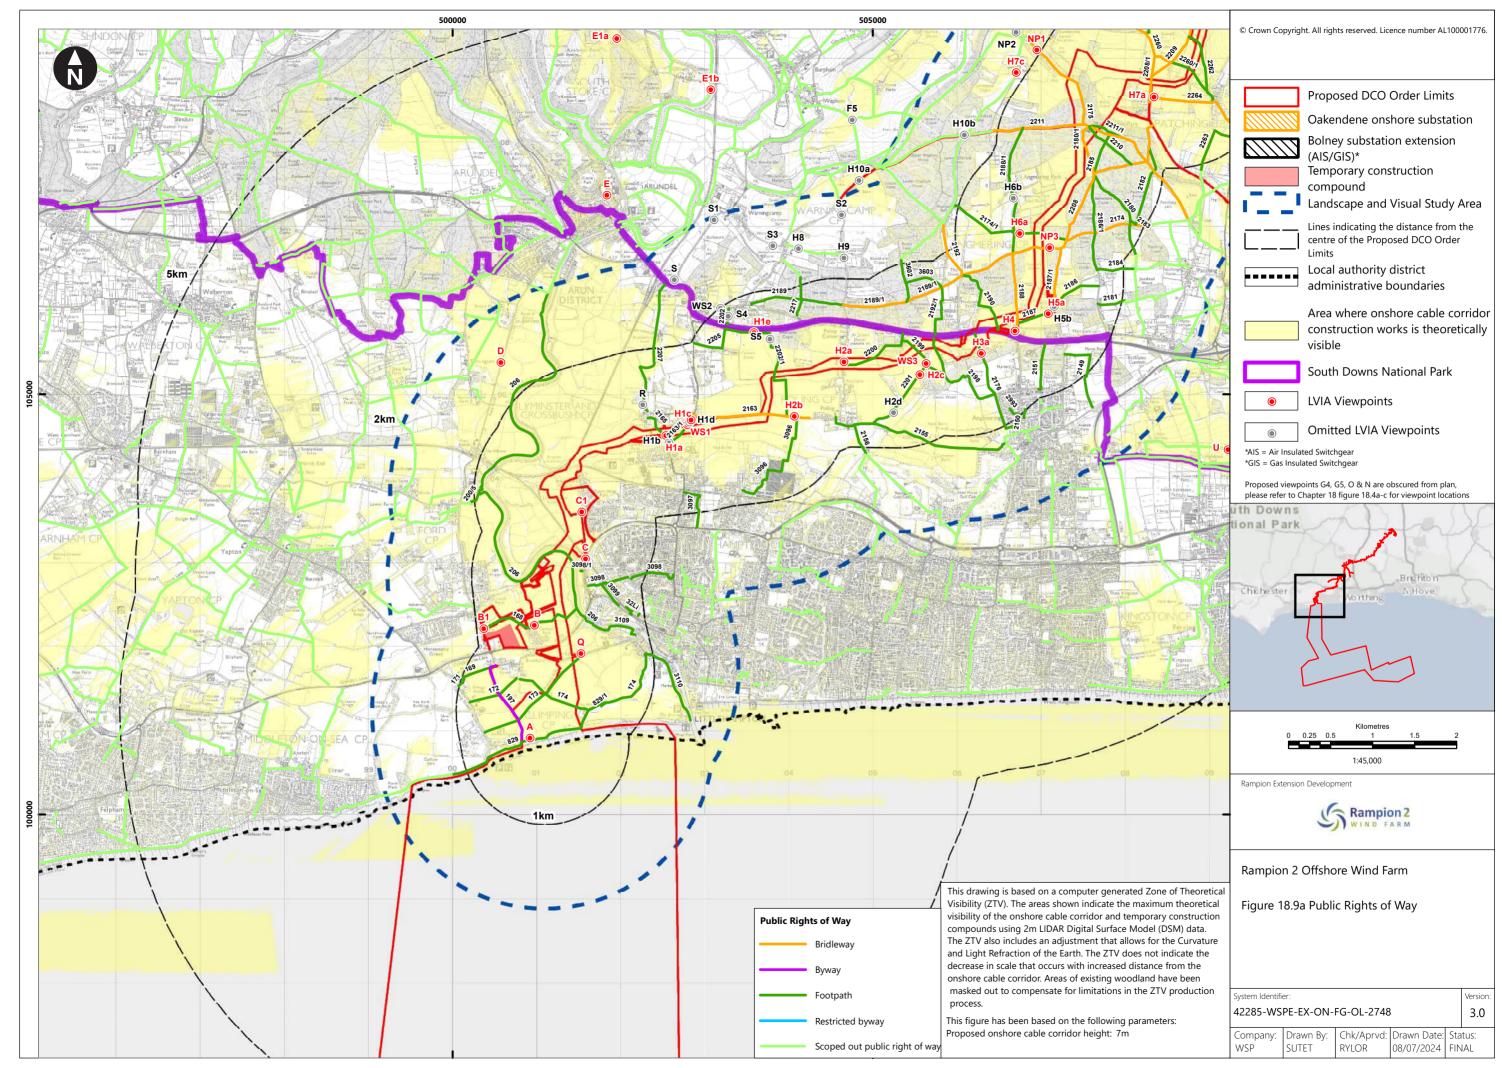

| Figure                   | Figure Title                                                                                      | APFP      | Ecodoc           | Revision | Revision   | Document    |
|--------------------------|---------------------------------------------------------------------------------------------------|-----------|------------------|----------|------------|-------------|
| number                   |                                                                                                   | number    | number           |          | Date       | Part        |
| Figure<br>18.9a-c        | Public Rights of Way                                                                              | 5 (2) (a) | 004866304-<br>01 | С        | 09/07/2024 | Part 1 of 6 |
| Figure<br>18.10<br>a-e   | Onshore<br>substation<br>Oakendene<br>Substation<br>Viewpoint SA1:<br>Kent Street                 | 5 (2) (a) | 004866305-<br>01 | В        | 03/06/2024 | Part 1 of 6 |
| Figure<br>18.11<br>a-e   | Oakendene<br>Onshore<br>Substation<br>Viewpoint SA2:<br>A272                                      | 5 (2) (a) | 004866306-<br>01 | С        | 09/07/2024 | Part 2 of 6 |
| Figure<br>18.12<br>a-e   | Oakendene<br>Onshore<br>Substation<br>Viewpoint SA3a:<br>PRoW 1786,<br>Taintfield<br>Wood         | 5 (2) (a) | 004866307-<br>01 | В        | 03/06/2024 | Part 2 of 6 |
| Figure<br>18.13<br>a-e   | Oakendene Onshore Substation Viewpoint SA7a: PRoW 1788 southwest of Site, west of Taintfield Wood | 5 (2) (a) | 004866308-<br>01 | В        | 03/06/2024 | Part 2 of 6 |
| Figure<br>18.14          | Oakendene Onshore Substation Viewpoint SA8: PRoW 1789 north of Eastridge Farm                     | 5 (2) (a) | 004866309-<br>01 | В        | 03/06/2024 | Part 2 of 6 |
| Figure<br>18.14.1<br>a-e | Oakendene<br>Substation<br>Viewpoint SA9:<br>A272 Site                                            | 5 (2) (a) | 004866309-<br>01 | А        | 03/06/2024 | Part 2 of 6 |