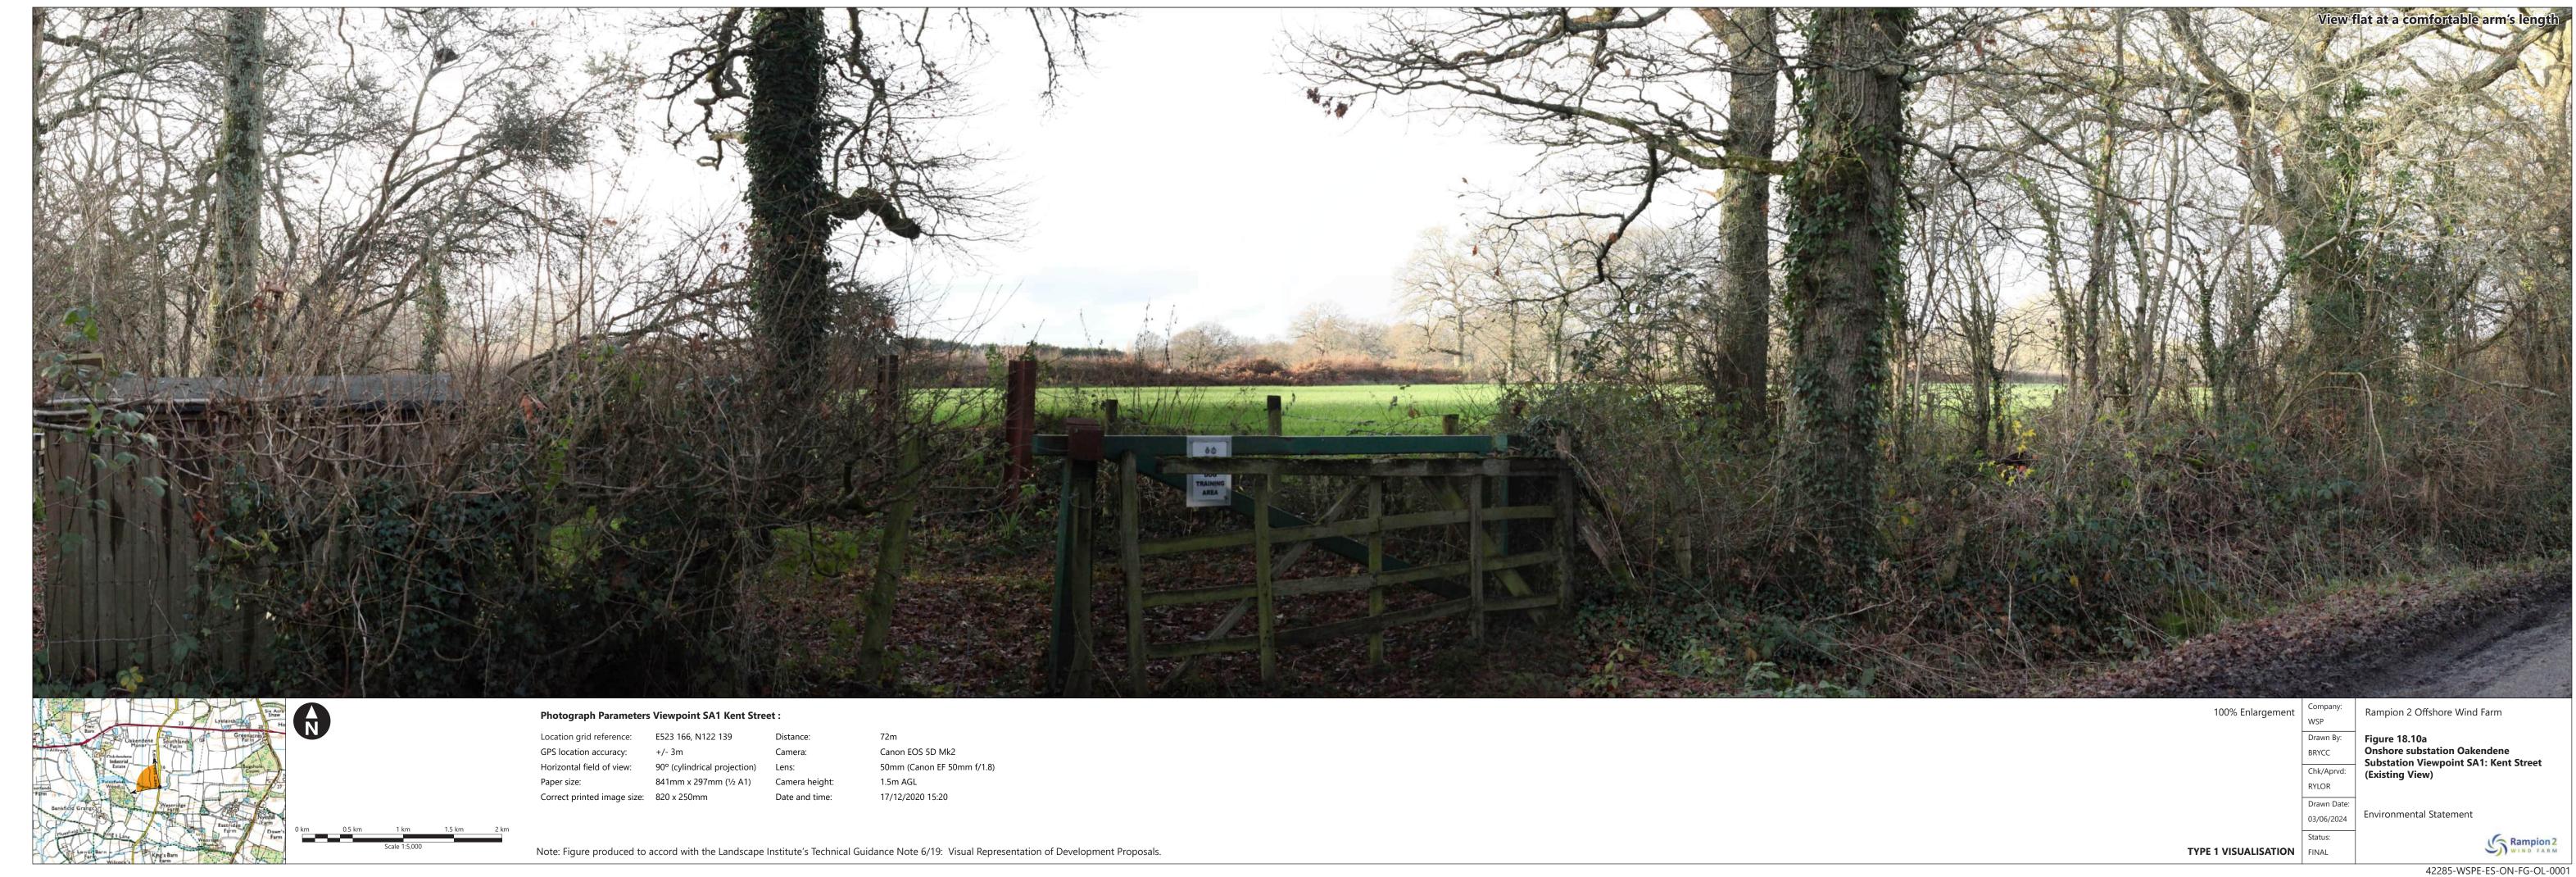

| Figure                   | Figure Title                                                                                      | APFP      | Ecodoc           | Revision | Revision   | Document    |
|--------------------------|---------------------------------------------------------------------------------------------------|-----------|------------------|----------|------------|-------------|
| number                   |                                                                                                   | number    | number           |          | Date       | Part        |
| Figure<br>18.9a-c        | Public Rights of Way                                                                              | 5 (2) (a) | 004866304-<br>01 | С        | 09/07/2024 | Part 1 of 6 |
| Figure<br>18.10<br>a-e   | Onshore<br>substation<br>Oakendene<br>Substation<br>Viewpoint SA1:<br>Kent Street                 | 5 (2) (a) | 004866305-<br>01 | В        | 03/06/2024 | Part 1 of 6 |
| Figure<br>18.11<br>a-e   | Oakendene<br>Onshore<br>Substation<br>Viewpoint SA2:<br>A272                                      | 5 (2) (a) | 004866306-<br>01 | С        | 09/07/2024 | Part 2 of 6 |
| Figure<br>18.12<br>a-e   | Oakendene<br>Onshore<br>Substation<br>Viewpoint SA3a:<br>PRoW 1786,<br>Taintfield<br>Wood         | 5 (2) (a) | 004866307-<br>01 | В        | 03/06/2024 | Part 2 of 6 |
| Figure<br>18.13<br>a-e   | Oakendene Onshore Substation Viewpoint SA7a: PRoW 1788 southwest of Site, west of Taintfield Wood | 5 (2) (a) | 004866308-<br>01 | В        | 03/06/2024 | Part 2 of 6 |
| Figure<br>18.14          | Oakendene Onshore Substation Viewpoint SA8: PRoW 1789 north of Eastridge Farm                     | 5 (2) (a) | 004866309-<br>01 | В        | 03/06/2024 | Part 2 of 6 |
| Figure<br>18.14.1<br>a-e | Oakendene<br>Substation<br>Viewpoint SA9:<br>A272 Site                                            | 5 (2) (a) | 004866309-<br>01 | А        | 03/06/2024 | Part 2 of 6 |