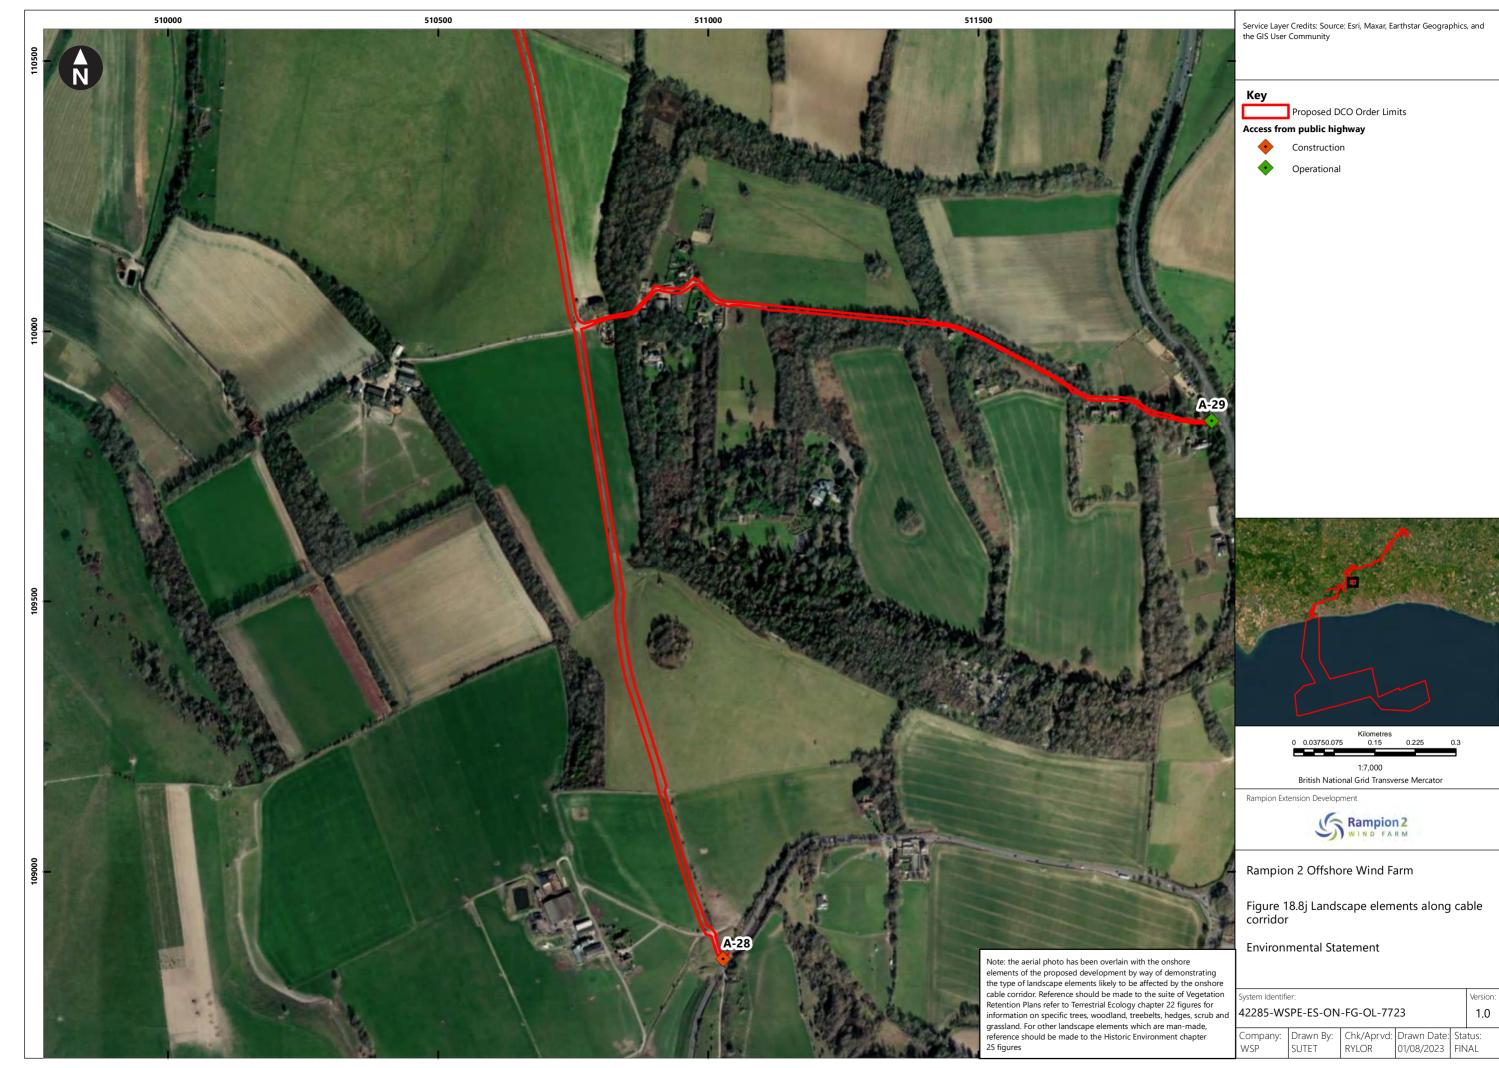

| Figure<br>number   | Figure Title                                                                                  | APFP<br>number | Ecodoc<br>number | Revision | Revision<br>Date | Document<br>Part |
|--------------------|-----------------------------------------------------------------------------------------------|----------------|------------------|----------|------------------|------------------|
| Figure<br>18.4e    | Zone of Theoretical Visibility with viewpoints – Temporary construction compound - Washington | 5 (2) (a)      | 004866296-<br>01 | В        | 09/07/2024       | Part 1 of 6      |
| Figure<br>18.5a    | Landscape Character – Onshore substation and Bolney substation extension (AIS/GIS)            | 5 (2) (a)      | 004866297-<br>01 | A        | 04/08/2023       | Part 1 of 6      |
| Figure<br>18.5bi   | Landscape<br>Character -<br>Cable Corridor –<br>Part 1                                        | 5 (2) (a)      | 004866298-<br>01 | Α        | 04/08/2023       | Part 1 of 6      |
| Figure<br>18.5bii  | Landscape<br>Character -<br>Cable Corridor –<br>Part 2                                        | 5 (2) (a)      | 004866298-<br>01 | A        | 04/08/2023       | Part 1 of 6      |
| Figure<br>18.5biii | Landscape<br>Character -<br>Cable Corridor –<br>Part 3                                        | 5 (2) (a)      | 004866298-<br>01 | A        | 04/08/2023       | Part 1 of 6      |
| Figure<br>18.6a    | Landscape<br>Designations                                                                     | 5 (2) (a)      | 004866299-<br>01 | Α        | 04/08/2023       | Part 1 of 6      |
| Figure<br>18.6b    | Landscape<br>Designations –<br>Cable corridor<br>ZTV                                          | 5 (2) (a)      | 004866300-<br>01 | С        | 09/07/2024       | Part 1 of 6      |
| Figure<br>18.7a-c  | Visual<br>Receptors                                                                           | 5 (2) (a)      | 004866301-<br>01 | Α        | 04/08/2023       | Part 1 of 6      |
| Figure<br>18.8a-u  | Landscape<br>elements along<br>cable corridor                                                 | 5 (2) (a)      | 004866302-<br>01 | A        | 04/08/2023       | Part 1 of 6      |