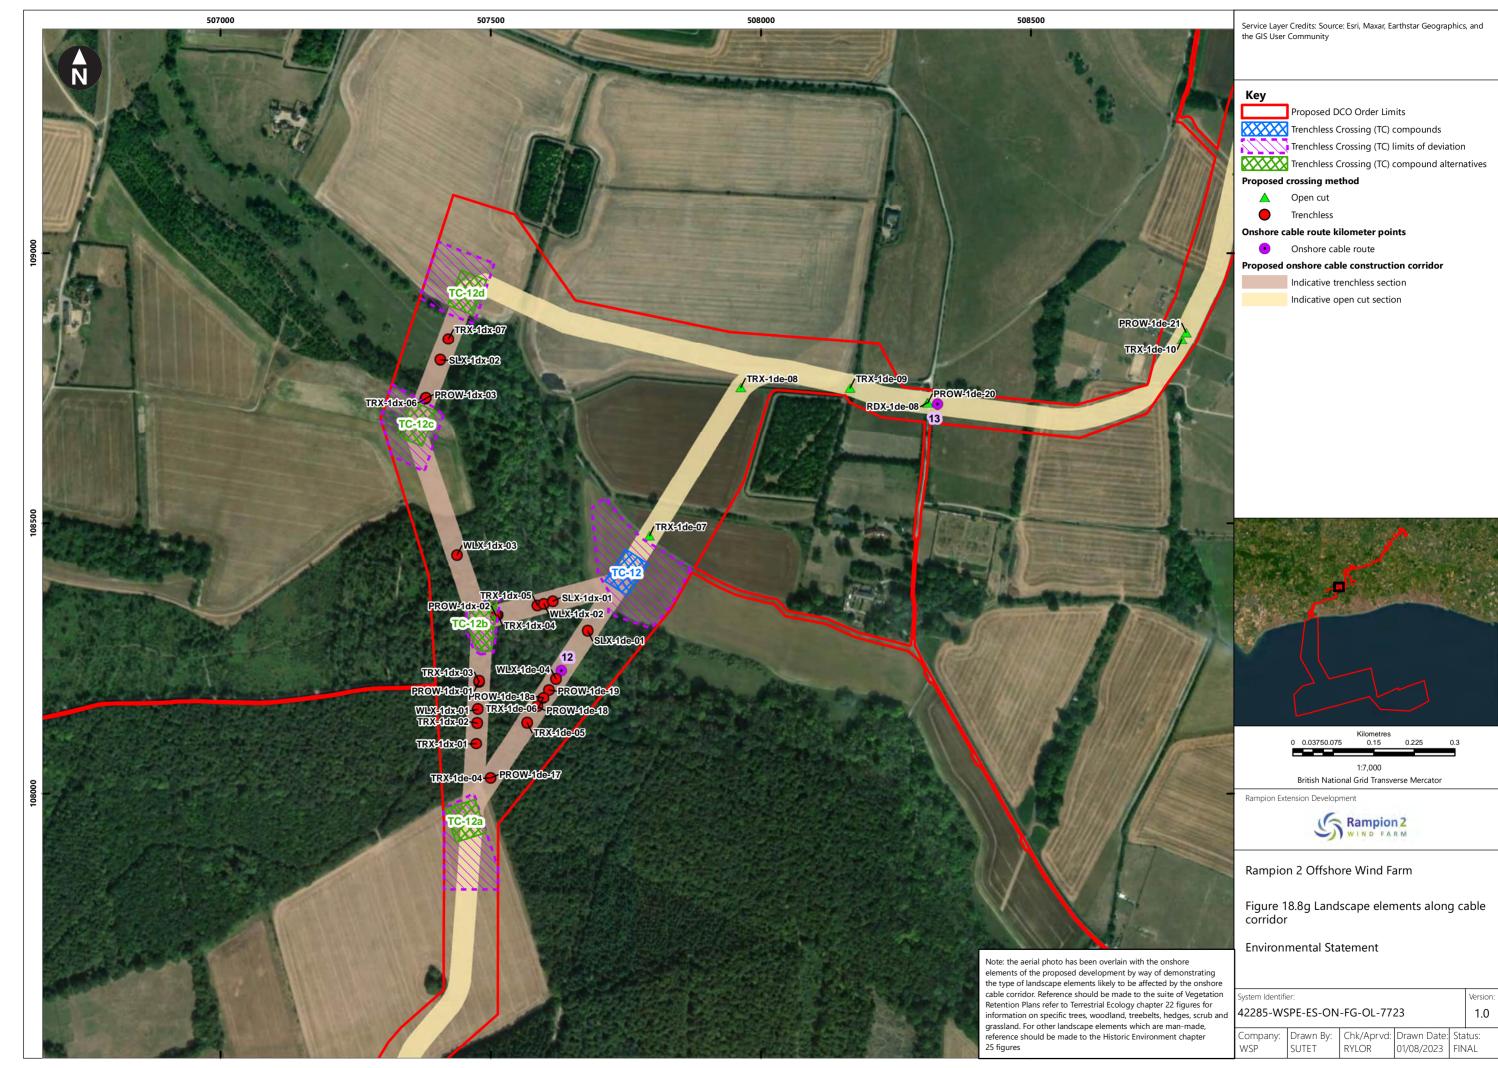

| Figure<br>number   | Figure Title                                                                                  | APFP<br>number | Ecodoc<br>number | Revision | Revision<br>Date | Document<br>Part |
|--------------------|-----------------------------------------------------------------------------------------------|----------------|------------------|----------|------------------|------------------|
| Figure<br>18.4e    | Zone of Theoretical Visibility with viewpoints – Temporary construction compound - Washington | 5 (2) (a)      | 004866296-<br>01 | В        | 09/07/2024       | Part 1 of 6      |
| Figure<br>18.5a    | Landscape Character – Onshore substation and Bolney substation extension (AIS/GIS)            | 5 (2) (a)      | 004866297-<br>01 | A        | 04/08/2023       | Part 1 of 6      |
| Figure<br>18.5bi   | Landscape<br>Character -<br>Cable Corridor –<br>Part 1                                        | 5 (2) (a)      | 004866298-<br>01 | Α        | 04/08/2023       | Part 1 of 6      |
| Figure<br>18.5bii  | Landscape<br>Character -<br>Cable Corridor –<br>Part 2                                        | 5 (2) (a)      | 004866298-<br>01 | A        | 04/08/2023       | Part 1 of 6      |
| Figure<br>18.5biii | Landscape<br>Character -<br>Cable Corridor –<br>Part 3                                        | 5 (2) (a)      | 004866298-<br>01 | A        | 04/08/2023       | Part 1 of 6      |
| Figure<br>18.6a    | Landscape<br>Designations                                                                     | 5 (2) (a)      | 004866299-<br>01 | Α        | 04/08/2023       | Part 1 of 6      |
| Figure<br>18.6b    | Landscape<br>Designations –<br>Cable corridor<br>ZTV                                          | 5 (2) (a)      | 004866300-<br>01 | С        | 09/07/2024       | Part 1 of 6      |
| Figure<br>18.7a-c  | Visual<br>Receptors                                                                           | 5 (2) (a)      | 004866301-<br>01 | Α        | 04/08/2023       | Part 1 of 6      |
| Figure<br>18.8a-u  | Landscape<br>elements along<br>cable corridor                                                 | 5 (2) (a)      | 004866302-<br>01 | A        | 04/08/2023       | Part 1 of 6      |