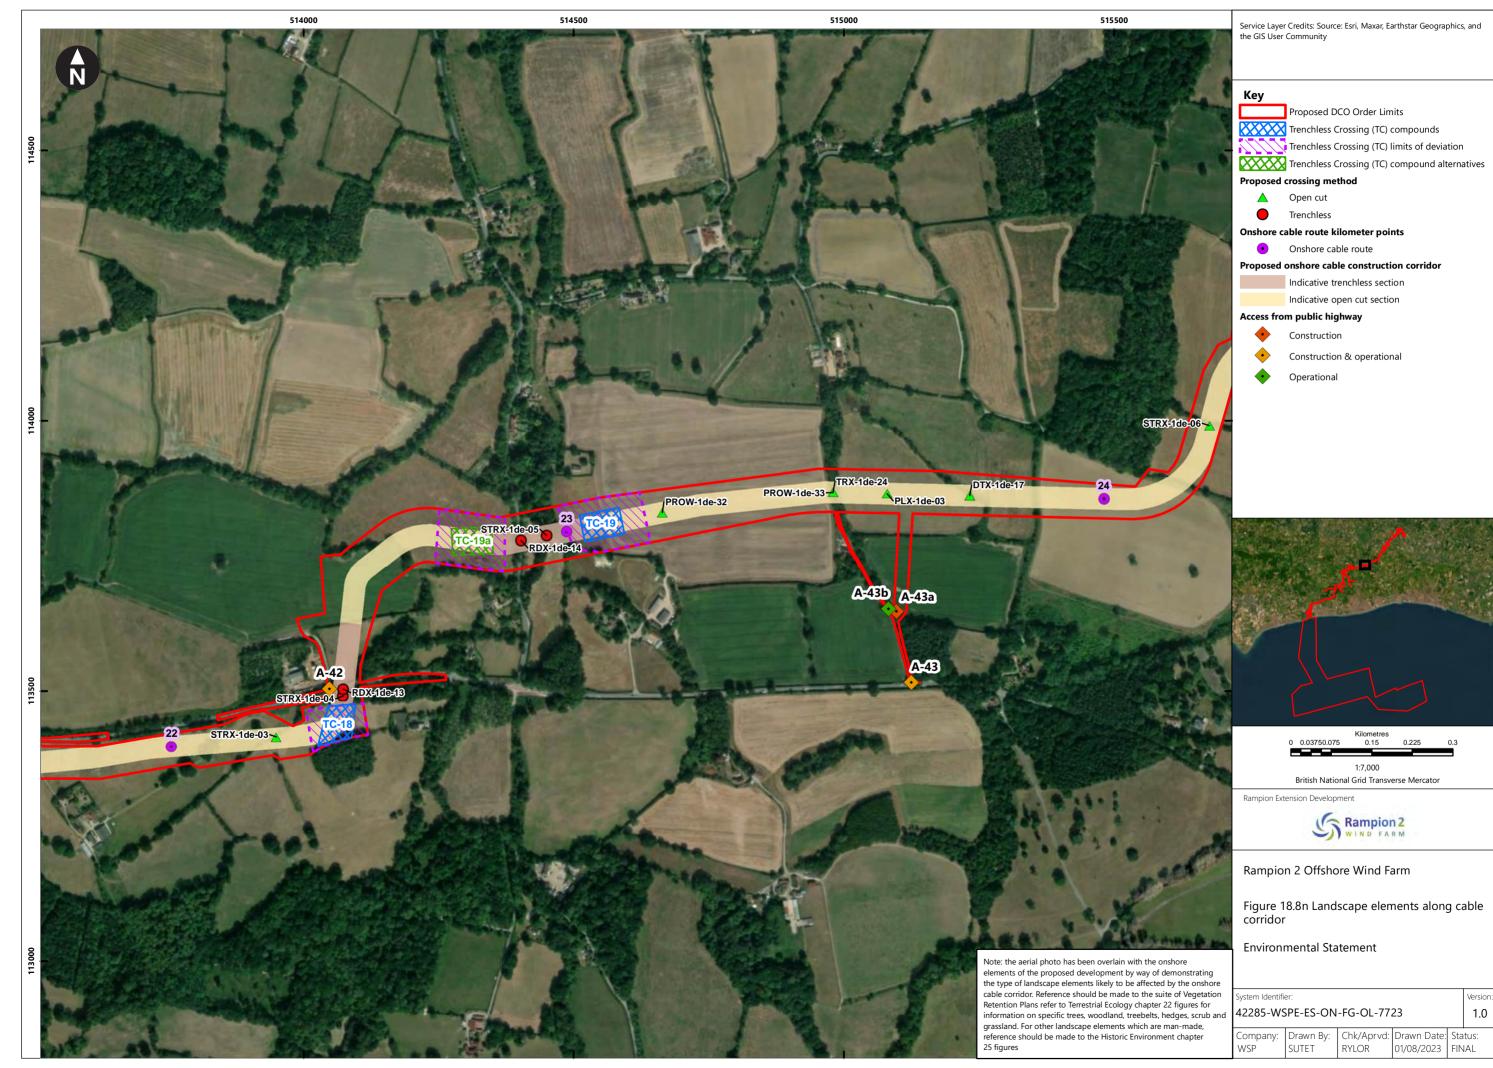

| Figure<br>number   | Figure Title                                                                                  | APFP<br>number | Ecodoc<br>number | Revision | Revision<br>Date | Document<br>Part |
|--------------------|-----------------------------------------------------------------------------------------------|----------------|------------------|----------|------------------|------------------|
| Figure<br>18.4e    | Zone of Theoretical Visibility with viewpoints – Temporary construction compound - Washington | 5 (2) (a)      | 004866296-<br>01 | В        | 09/07/2024       | Part 1 of 6      |
| Figure<br>18.5a    | Landscape Character – Onshore substation and Bolney substation extension (AIS/GIS)            | 5 (2) (a)      | 004866297-<br>01 | A        | 04/08/2023       | Part 1 of 6      |
| Figure<br>18.5bi   | Landscape<br>Character -<br>Cable Corridor –<br>Part 1                                        | 5 (2) (a)      | 004866298-<br>01 | Α        | 04/08/2023       | Part 1 of 6      |
| Figure<br>18.5bii  | Landscape<br>Character -<br>Cable Corridor –<br>Part 2                                        | 5 (2) (a)      | 004866298-<br>01 | A        | 04/08/2023       | Part 1 of 6      |
| Figure<br>18.5biii | Landscape<br>Character -<br>Cable Corridor –<br>Part 3                                        | 5 (2) (a)      | 004866298-<br>01 | A        | 04/08/2023       | Part 1 of 6      |
| Figure<br>18.6a    | Landscape<br>Designations                                                                     | 5 (2) (a)      | 004866299-<br>01 | Α        | 04/08/2023       | Part 1 of 6      |
| Figure<br>18.6b    | Landscape<br>Designations –<br>Cable corridor<br>ZTV                                          | 5 (2) (a)      | 004866300-<br>01 | С        | 09/07/2024       | Part 1 of 6      |
| Figure<br>18.7a-c  | Visual<br>Receptors                                                                           | 5 (2) (a)      | 004866301-<br>01 | Α        | 04/08/2023       | Part 1 of 6      |
| Figure<br>18.8a-u  | Landscape<br>elements along<br>cable corridor                                                 | 5 (2) (a)      | 004866302-<br>01 | A        | 04/08/2023       | Part 1 of 6      |