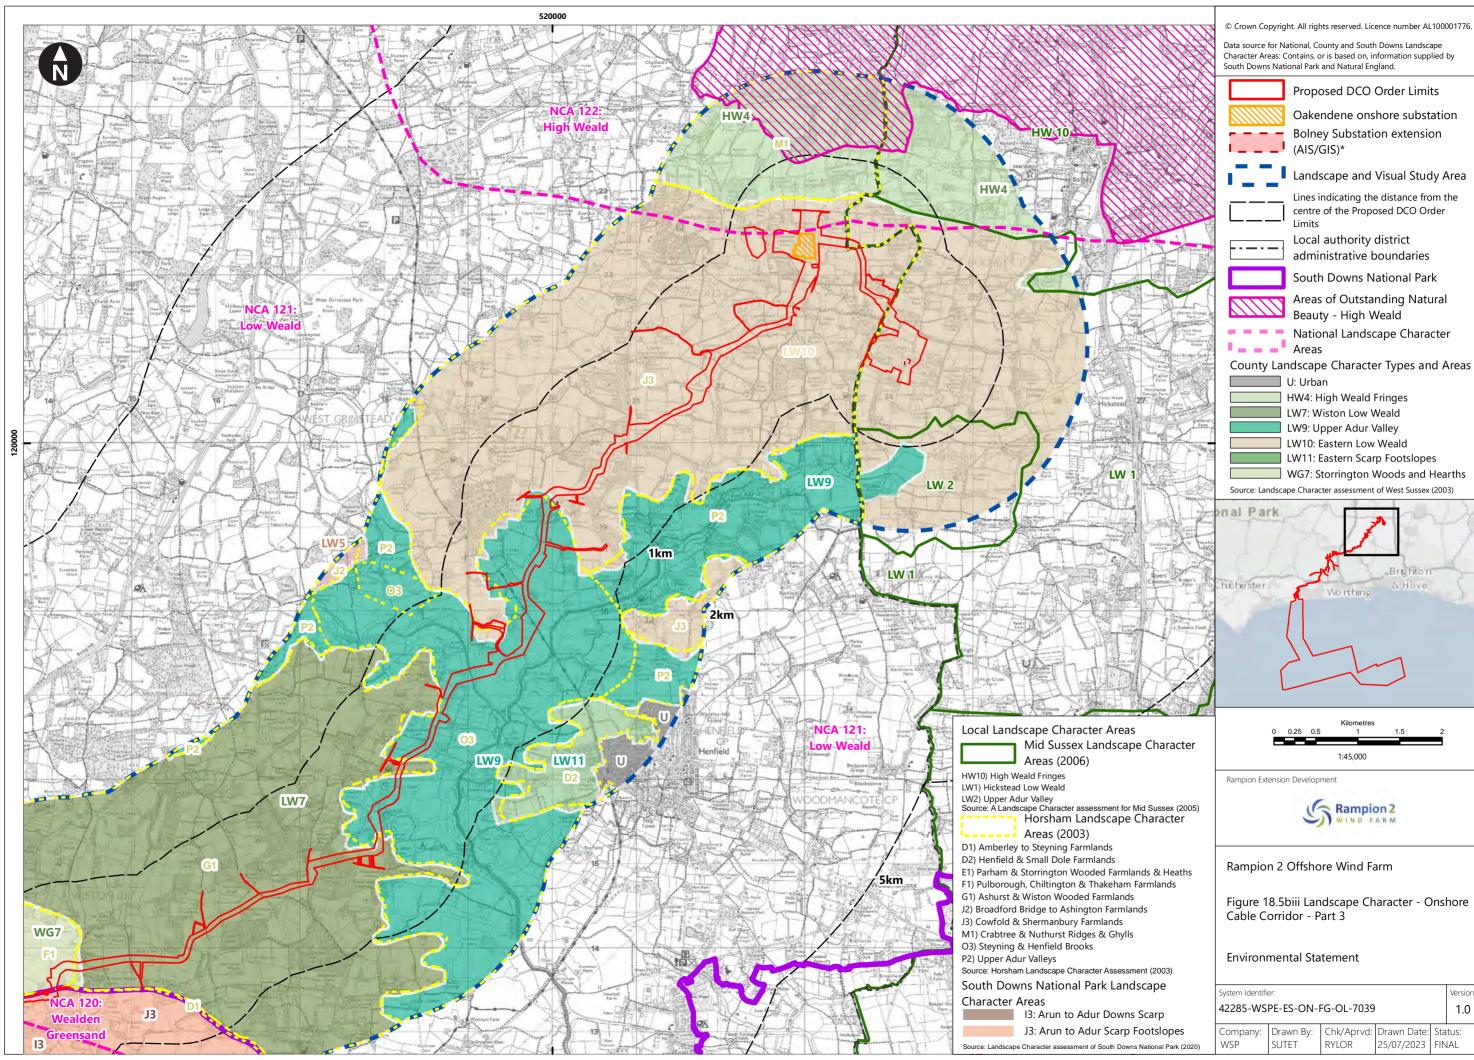

| Figure<br>number   | Figure Title                                                                                  | APFP<br>number | Ecodoc<br>number | Revision | Revision<br>Date | Document<br>Part |
|--------------------|-----------------------------------------------------------------------------------------------|----------------|------------------|----------|------------------|------------------|
| Figure<br>18.4e    | Zone of Theoretical Visibility with viewpoints – Temporary construction compound - Washington | 5 (2) (a)      | 004866296-<br>01 | В        | 09/07/2024       | Part 1 of 6      |
| Figure<br>18.5a    | Landscape Character – Onshore substation and Bolney substation extension (AIS/GIS)            | 5 (2) (a)      | 004866297-<br>01 | A        | 04/08/2023       | Part 1 of 6      |
| Figure<br>18.5bi   | Landscape<br>Character -<br>Cable Corridor –<br>Part 1                                        | 5 (2) (a)      | 004866298-<br>01 | Α        | 04/08/2023       | Part 1 of 6      |
| Figure<br>18.5bii  | Landscape<br>Character -<br>Cable Corridor –<br>Part 2                                        | 5 (2) (a)      | 004866298-<br>01 | A        | 04/08/2023       | Part 1 of 6      |
| Figure<br>18.5biii | Landscape<br>Character -<br>Cable Corridor –<br>Part 3                                        | 5 (2) (a)      | 004866298-<br>01 | A        | 04/08/2023       | Part 1 of 6      |
| Figure<br>18.6a    | Landscape<br>Designations                                                                     | 5 (2) (a)      | 004866299-<br>01 | Α        | 04/08/2023       | Part 1 of 6      |
| Figure<br>18.6b    | Landscape<br>Designations –<br>Cable corridor<br>ZTV                                          | 5 (2) (a)      | 004866300-<br>01 | С        | 09/07/2024       | Part 1 of 6      |
| Figure<br>18.7a-c  | Visual<br>Receptors                                                                           | 5 (2) (a)      | 004866301-<br>01 | Α        | 04/08/2023       | Part 1 of 6      |
| Figure<br>18.8a-u  | Landscape<br>elements along<br>cable corridor                                                 | 5 (2) (a)      | 004866302-<br>01 | A        | 04/08/2023       | Part 1 of 6      |