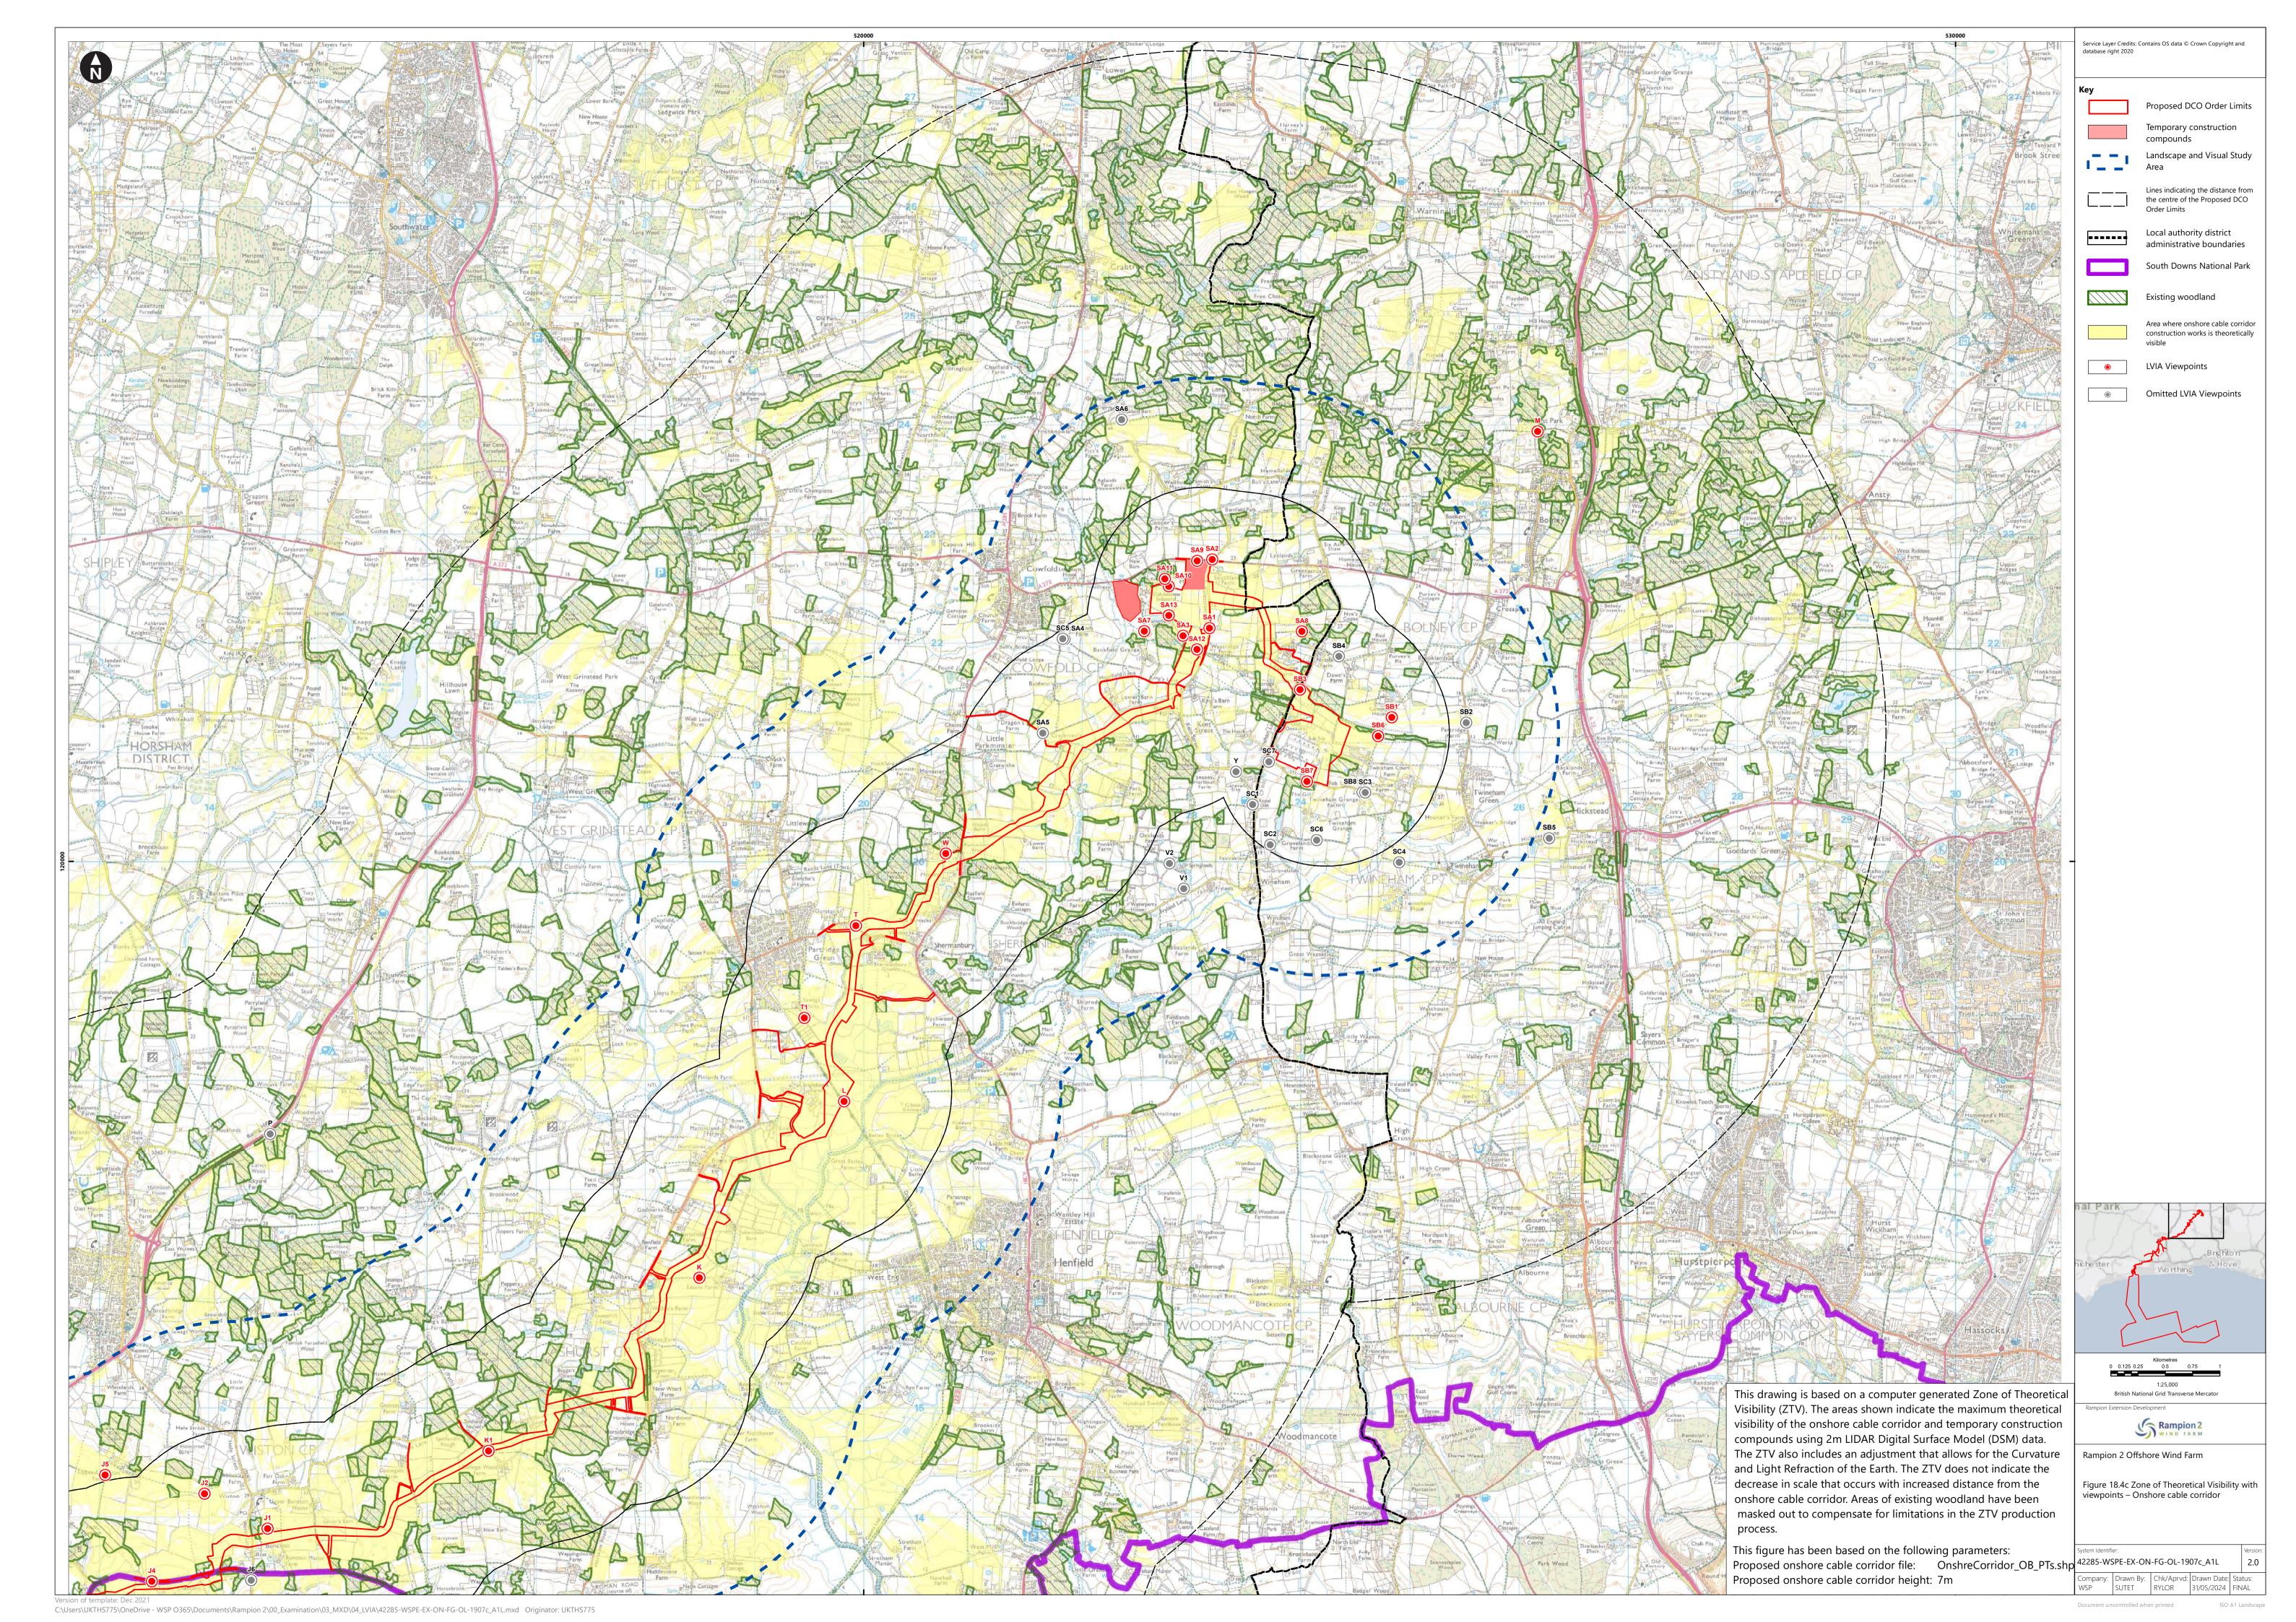

|                   |                                                                                                                                                 |                |                  | _        | _                |                  |
|-------------------|-------------------------------------------------------------------------------------------------------------------------------------------------|----------------|------------------|----------|------------------|------------------|
| Figure<br>number  | Figure Title                                                                                                                                    | APFP<br>number | Ecodoc<br>number | Revision | Revision<br>Date | Document<br>Part |
|                   | viewpoints -<br>Bolney<br>substation<br>extension (AIS)                                                                                         |                |                  |          |                  |                  |
| Figure<br>18.3b   | Zone of Theoretical Visibility (operational phase) with viewpoints - Bolney substation extension (GIS)                                          | 5 (2) (a)      | 004866295-<br>01 | C        | 09/07/2024       | Part 1 of 6      |
| Figure<br>18.3c   | Zone of Theoretical Visibility (construction phase) with viewpoints – Bolney substation extension (AIS/GIS) and temporary construction compound | 5 (2) (a)      | 004866295-01     | C        | 09/07/2024       | Part 1 of 6      |
| Figure<br>18.4a-c | Zone of Theoretical Visibility with viewpoints – Onshore cable corridor                                                                         | 5 (2) (a)      | 004866296-<br>01 | С        | 09/07/2024       | Part 1 of 6      |
| Figure<br>18.4d   | Zone of Theoretical Visibility with viewpoints – Temporary construction compound – Climping                                                     | 5 (2) (a)      | 004866296-<br>01 | В        | 09/07/2024       | Part 1 of 6      |