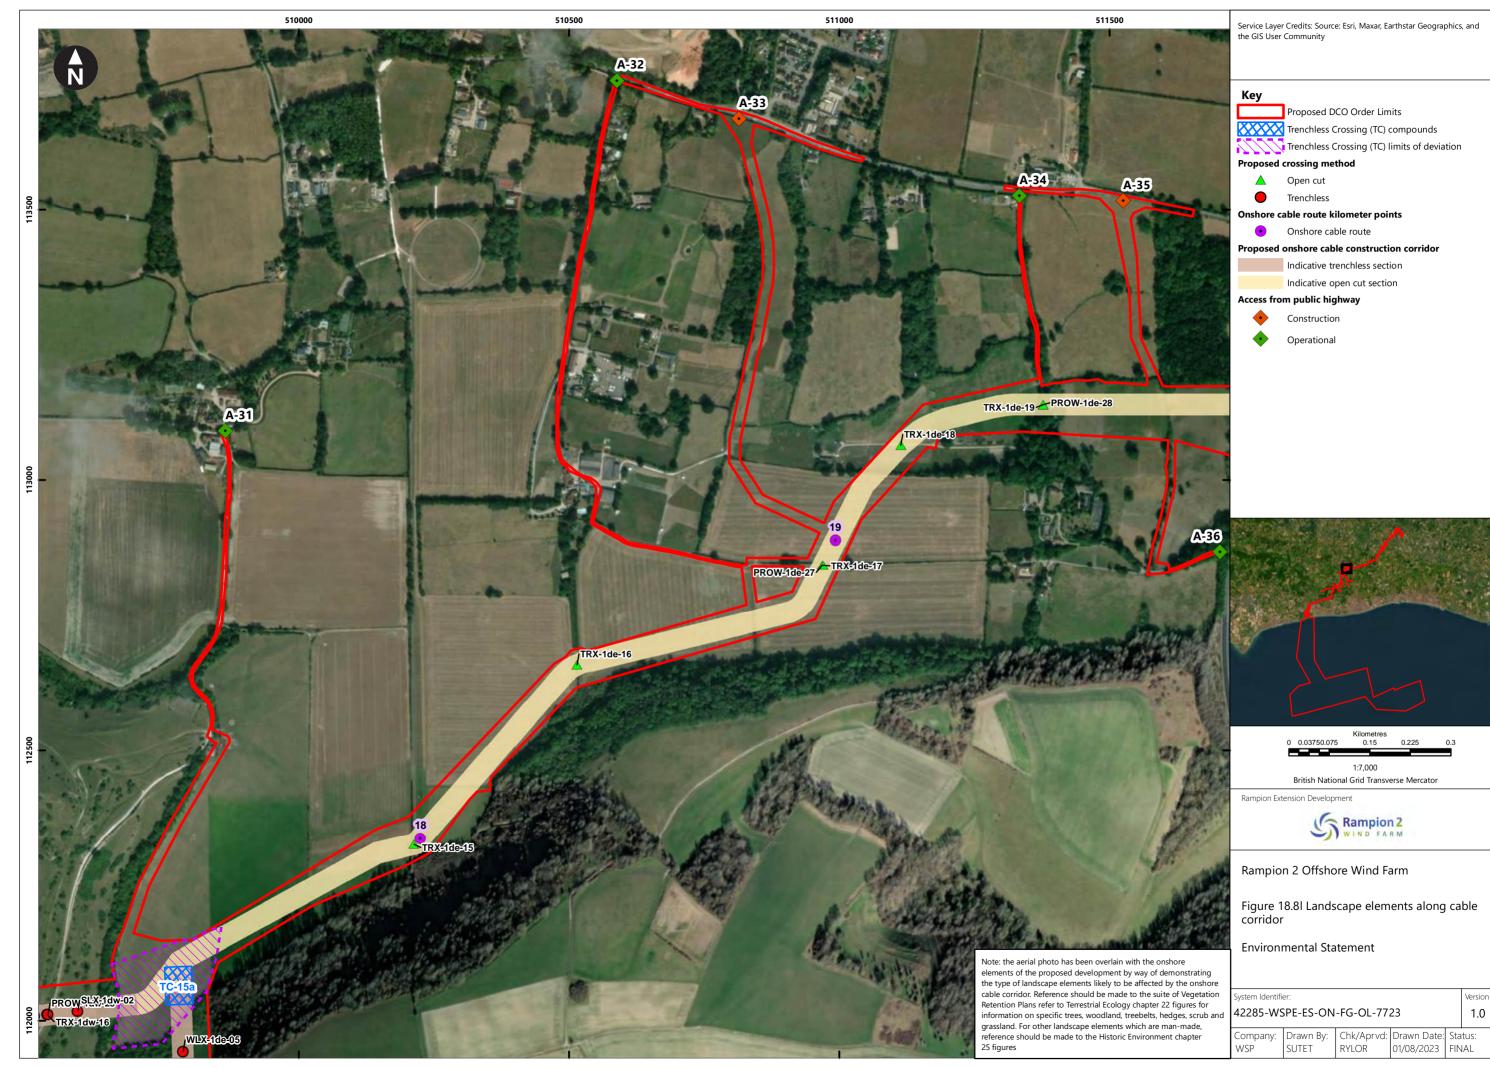

| Figure<br>number   | Figure Title                                                                                  | APFP<br>number | Ecodoc<br>number | Revision | Revision<br>Date | Document<br>Part |
|--------------------|-----------------------------------------------------------------------------------------------|----------------|------------------|----------|------------------|------------------|
| Figure<br>18.4e    | Zone of Theoretical Visibility with viewpoints – Temporary construction compound - Washington | 5 (2) (a)      | 004866296-<br>01 | В        | 09/07/2024       | Part 1 of 6      |
| Figure<br>18.5a    | Landscape Character – Onshore substation and Bolney substation extension (AIS/GIS)            | 5 (2) (a)      | 004866297-<br>01 | A        | 04/08/2023       | Part 1 of 6      |
| Figure<br>18.5bi   | Landscape<br>Character -<br>Cable Corridor –<br>Part 1                                        | 5 (2) (a)      | 004866298-<br>01 | Α        | 04/08/2023       | Part 1 of 6      |
| Figure<br>18.5bii  | Landscape<br>Character -<br>Cable Corridor –<br>Part 2                                        | 5 (2) (a)      | 004866298-<br>01 | A        | 04/08/2023       | Part 1 of 6      |
| Figure<br>18.5biii | Landscape<br>Character -<br>Cable Corridor –<br>Part 3                                        | 5 (2) (a)      | 004866298-<br>01 | A        | 04/08/2023       | Part 1 of 6      |
| Figure<br>18.6a    | Landscape<br>Designations                                                                     | 5 (2) (a)      | 004866299-<br>01 | Α        | 04/08/2023       | Part 1 of 6      |
| Figure<br>18.6b    | Landscape<br>Designations –<br>Cable corridor<br>ZTV                                          | 5 (2) (a)      | 004866300-<br>01 | С        | 09/07/2024       | Part 1 of 6      |
| Figure<br>18.7a-c  | Visual<br>Receptors                                                                           | 5 (2) (a)      | 004866301-<br>01 | Α        | 04/08/2023       | Part 1 of 6      |
| Figure<br>18.8a-u  | Landscape<br>elements along<br>cable corridor                                                 | 5 (2) (a)      | 004866302-<br>01 | A        | 04/08/2023       | Part 1 of 6      |