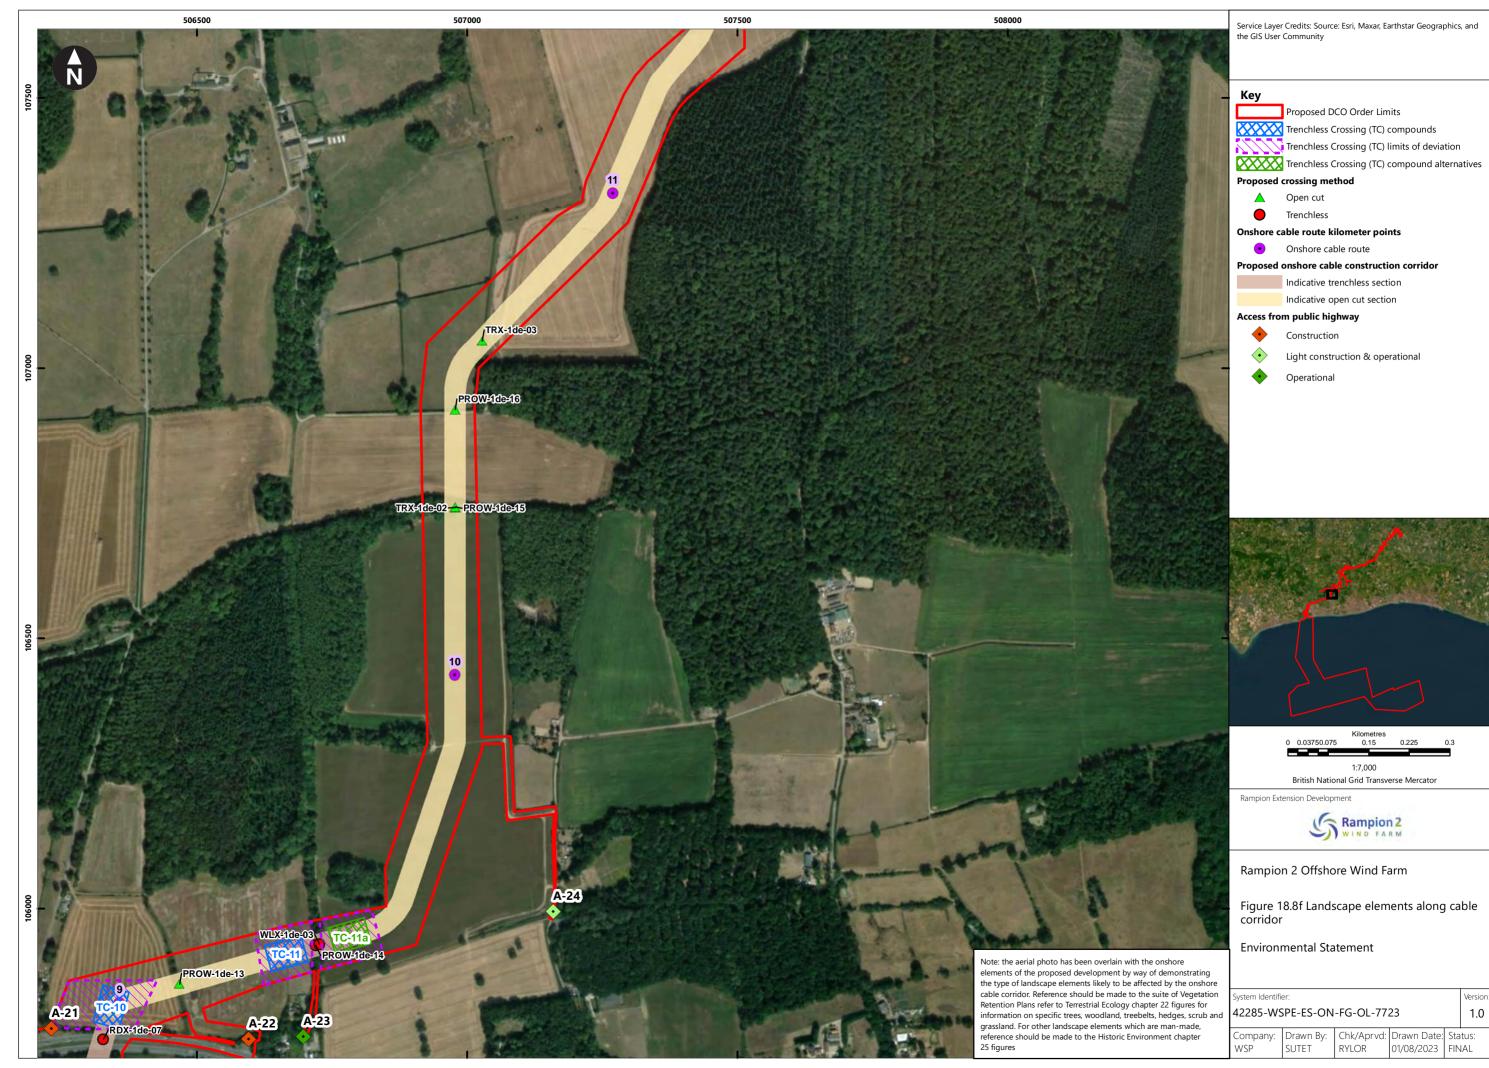

| Figure<br>number   | Figure Title                                                                                  | APFP<br>number | Ecodoc<br>number | Revision | Revision<br>Date | Document<br>Part |
|--------------------|-----------------------------------------------------------------------------------------------|----------------|------------------|----------|------------------|------------------|
| Figure<br>18.4e    | Zone of Theoretical Visibility with viewpoints – Temporary construction compound - Washington | 5 (2) (a)      | 004866296-<br>01 | В        | 09/07/2024       | Part 1 of 6      |
| Figure<br>18.5a    | Landscape Character – Onshore substation and Bolney substation extension (AIS/GIS)            | 5 (2) (a)      | 004866297-<br>01 | A        | 04/08/2023       | Part 1 of 6      |
| Figure<br>18.5bi   | Landscape<br>Character -<br>Cable Corridor –<br>Part 1                                        | 5 (2) (a)      | 004866298-<br>01 | Α        | 04/08/2023       | Part 1 of 6      |
| Figure<br>18.5bii  | Landscape<br>Character -<br>Cable Corridor –<br>Part 2                                        | 5 (2) (a)      | 004866298-<br>01 | A        | 04/08/2023       | Part 1 of 6      |
| Figure<br>18.5biii | Landscape<br>Character -<br>Cable Corridor –<br>Part 3                                        | 5 (2) (a)      | 004866298-<br>01 | A        | 04/08/2023       | Part 1 of 6      |
| Figure<br>18.6a    | Landscape<br>Designations                                                                     | 5 (2) (a)      | 004866299-<br>01 | Α        | 04/08/2023       | Part 1 of 6      |
| Figure<br>18.6b    | Landscape<br>Designations –<br>Cable corridor<br>ZTV                                          | 5 (2) (a)      | 004866300-<br>01 | С        | 09/07/2024       | Part 1 of 6      |
| Figure<br>18.7a-c  | Visual<br>Receptors                                                                           | 5 (2) (a)      | 004866301-<br>01 | Α        | 04/08/2023       | Part 1 of 6      |
| Figure<br>18.8a-u  | Landscape<br>elements along<br>cable corridor                                                 | 5 (2) (a)      | 004866302-<br>01 | A        | 04/08/2023       | Part 1 of 6      |