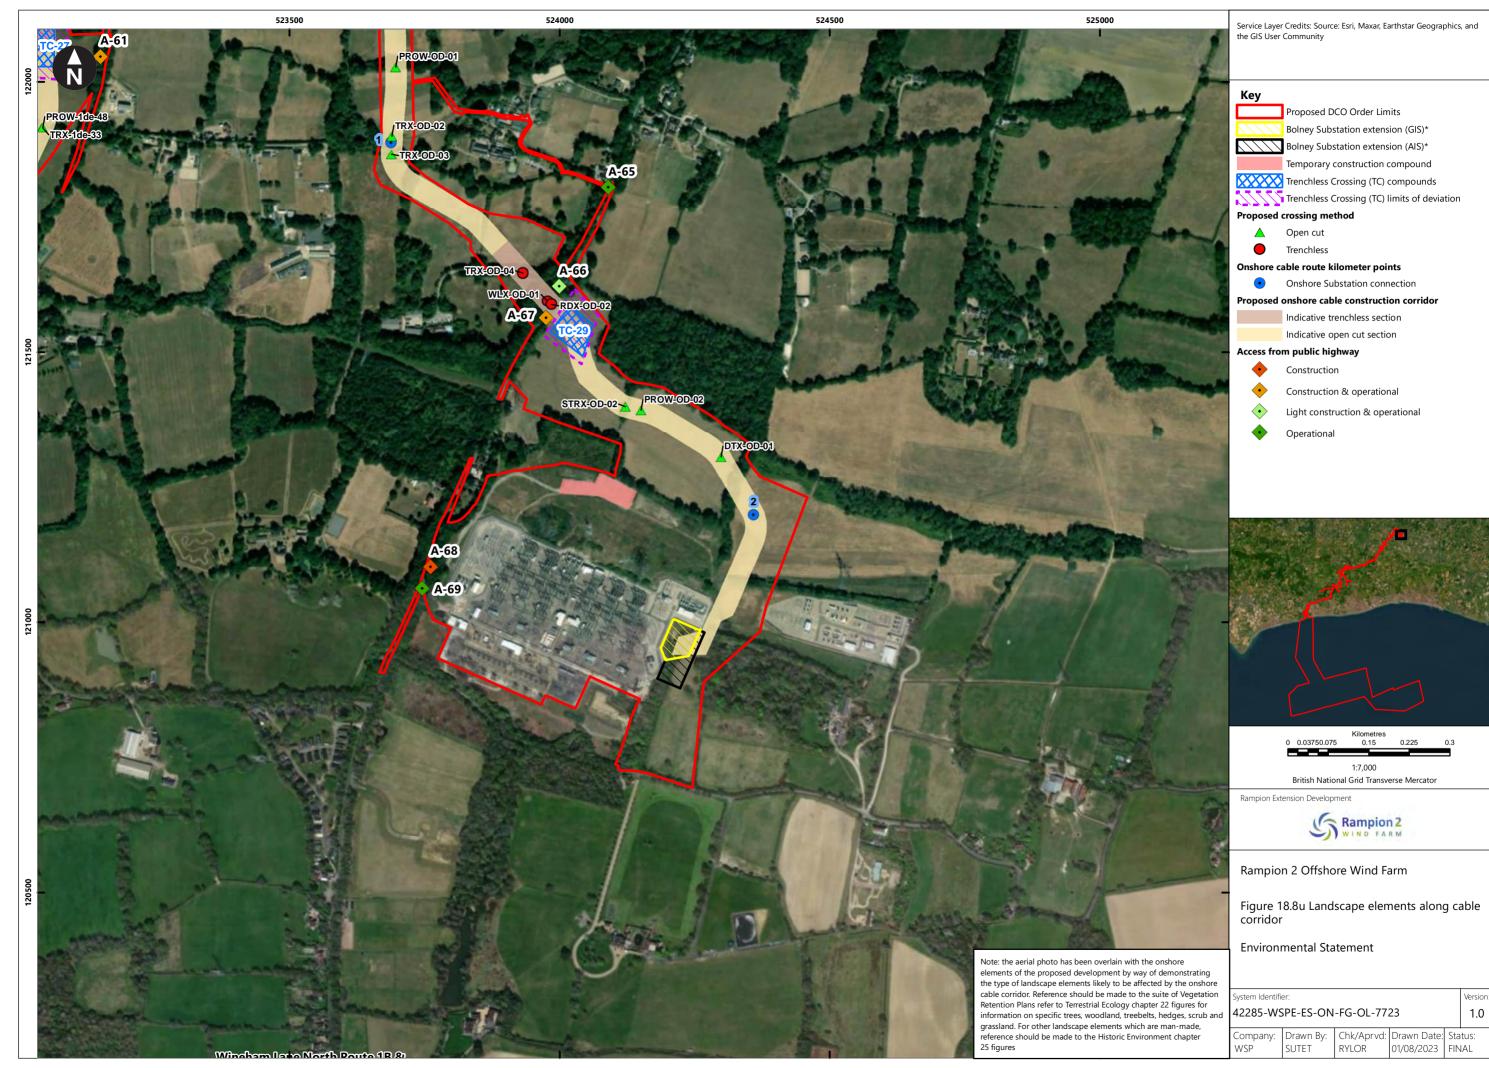

| Figure<br>number   | Figure Title                                                                                  | APFP<br>number | Ecodoc<br>number | Revision | Revision<br>Date | Document<br>Part |
|--------------------|-----------------------------------------------------------------------------------------------|----------------|------------------|----------|------------------|------------------|
| Figure<br>18.4e    | Zone of Theoretical Visibility with viewpoints – Temporary construction compound - Washington | 5 (2) (a)      | 004866296-<br>01 | В        | 09/07/2024       | Part 1 of 6      |
| Figure<br>18.5a    | Landscape Character – Onshore substation and Bolney substation extension (AIS/GIS)            | 5 (2) (a)      | 004866297-<br>01 | A        | 04/08/2023       | Part 1 of 6      |
| Figure<br>18.5bi   | Landscape<br>Character -<br>Cable Corridor –<br>Part 1                                        | 5 (2) (a)      | 004866298-<br>01 | Α        | 04/08/2023       | Part 1 of 6      |
| Figure<br>18.5bii  | Landscape<br>Character -<br>Cable Corridor –<br>Part 2                                        | 5 (2) (a)      | 004866298-<br>01 | A        | 04/08/2023       | Part 1 of 6      |
| Figure<br>18.5biii | Landscape<br>Character -<br>Cable Corridor –<br>Part 3                                        | 5 (2) (a)      | 004866298-<br>01 | A        | 04/08/2023       | Part 1 of 6      |
| Figure<br>18.6a    | Landscape<br>Designations                                                                     | 5 (2) (a)      | 004866299-<br>01 | Α        | 04/08/2023       | Part 1 of 6      |
| Figure<br>18.6b    | Landscape<br>Designations –<br>Cable corridor<br>ZTV                                          | 5 (2) (a)      | 004866300-<br>01 | С        | 09/07/2024       | Part 1 of 6      |
| Figure<br>18.7a-c  | Visual<br>Receptors                                                                           | 5 (2) (a)      | 004866301-<br>01 | Α        | 04/08/2023       | Part 1 of 6      |
| Figure<br>18.8a-u  | Landscape<br>elements along<br>cable corridor                                                 | 5 (2) (a)      | 004866302-<br>01 | A        | 04/08/2023       | Part 1 of 6      |