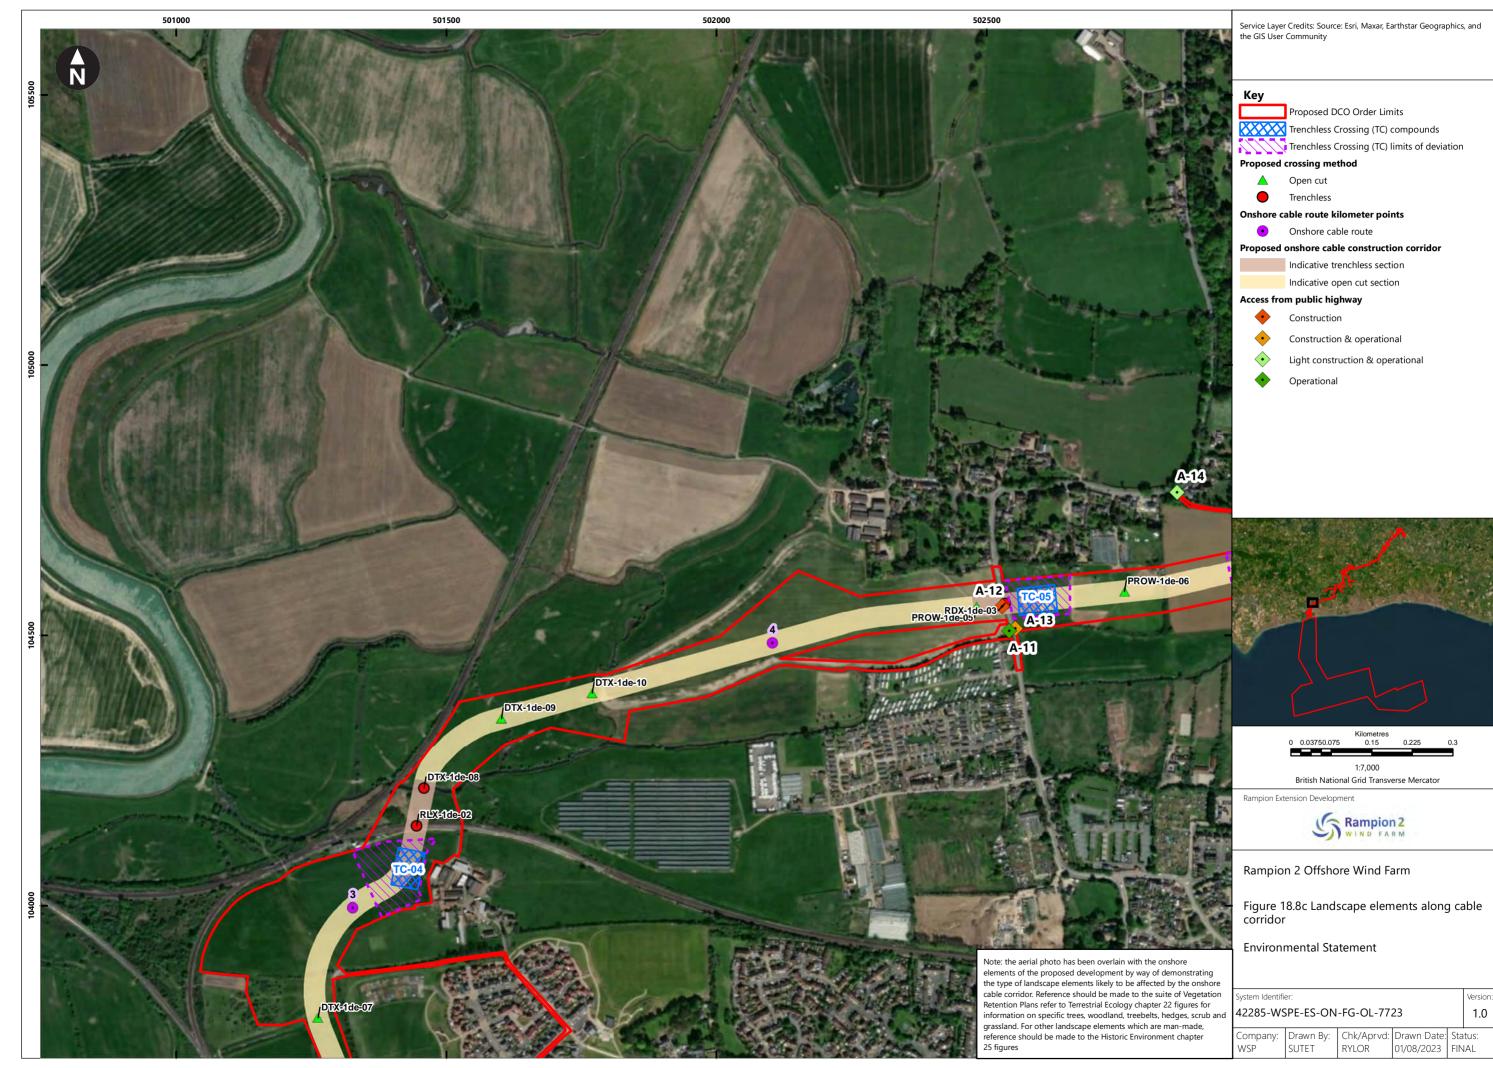

| Figure<br>number   | Figure Title                                                                                  | APFP<br>number | Ecodoc<br>number | Revision | Revision<br>Date | Document<br>Part |
|--------------------|-----------------------------------------------------------------------------------------------|----------------|------------------|----------|------------------|------------------|
| Figure<br>18.4e    | Zone of Theoretical Visibility with viewpoints – Temporary construction compound - Washington | 5 (2) (a)      | 004866296-<br>01 | В        | 09/07/2024       | Part 1 of 6      |
| Figure<br>18.5a    | Landscape Character – Onshore substation and Bolney substation extension (AIS/GIS)            | 5 (2) (a)      | 004866297-<br>01 | A        | 04/08/2023       | Part 1 of 6      |
| Figure<br>18.5bi   | Landscape<br>Character -<br>Cable Corridor –<br>Part 1                                        | 5 (2) (a)      | 004866298-<br>01 | Α        | 04/08/2023       | Part 1 of 6      |
| Figure<br>18.5bii  | Landscape<br>Character -<br>Cable Corridor –<br>Part 2                                        | 5 (2) (a)      | 004866298-<br>01 | A        | 04/08/2023       | Part 1 of 6      |
| Figure<br>18.5biii | Landscape<br>Character -<br>Cable Corridor –<br>Part 3                                        | 5 (2) (a)      | 004866298-<br>01 | A        | 04/08/2023       | Part 1 of 6      |
| Figure<br>18.6a    | Landscape<br>Designations                                                                     | 5 (2) (a)      | 004866299-<br>01 | Α        | 04/08/2023       | Part 1 of 6      |
| Figure<br>18.6b    | Landscape<br>Designations –<br>Cable corridor<br>ZTV                                          | 5 (2) (a)      | 004866300-<br>01 | С        | 09/07/2024       | Part 1 of 6      |
| Figure<br>18.7a-c  | Visual<br>Receptors                                                                           | 5 (2) (a)      | 004866301-<br>01 | Α        | 04/08/2023       | Part 1 of 6      |
| Figure<br>18.8a-u  | Landscape<br>elements along<br>cable corridor                                                 | 5 (2) (a)      | 004866302-<br>01 | A        | 04/08/2023       | Part 1 of 6      |