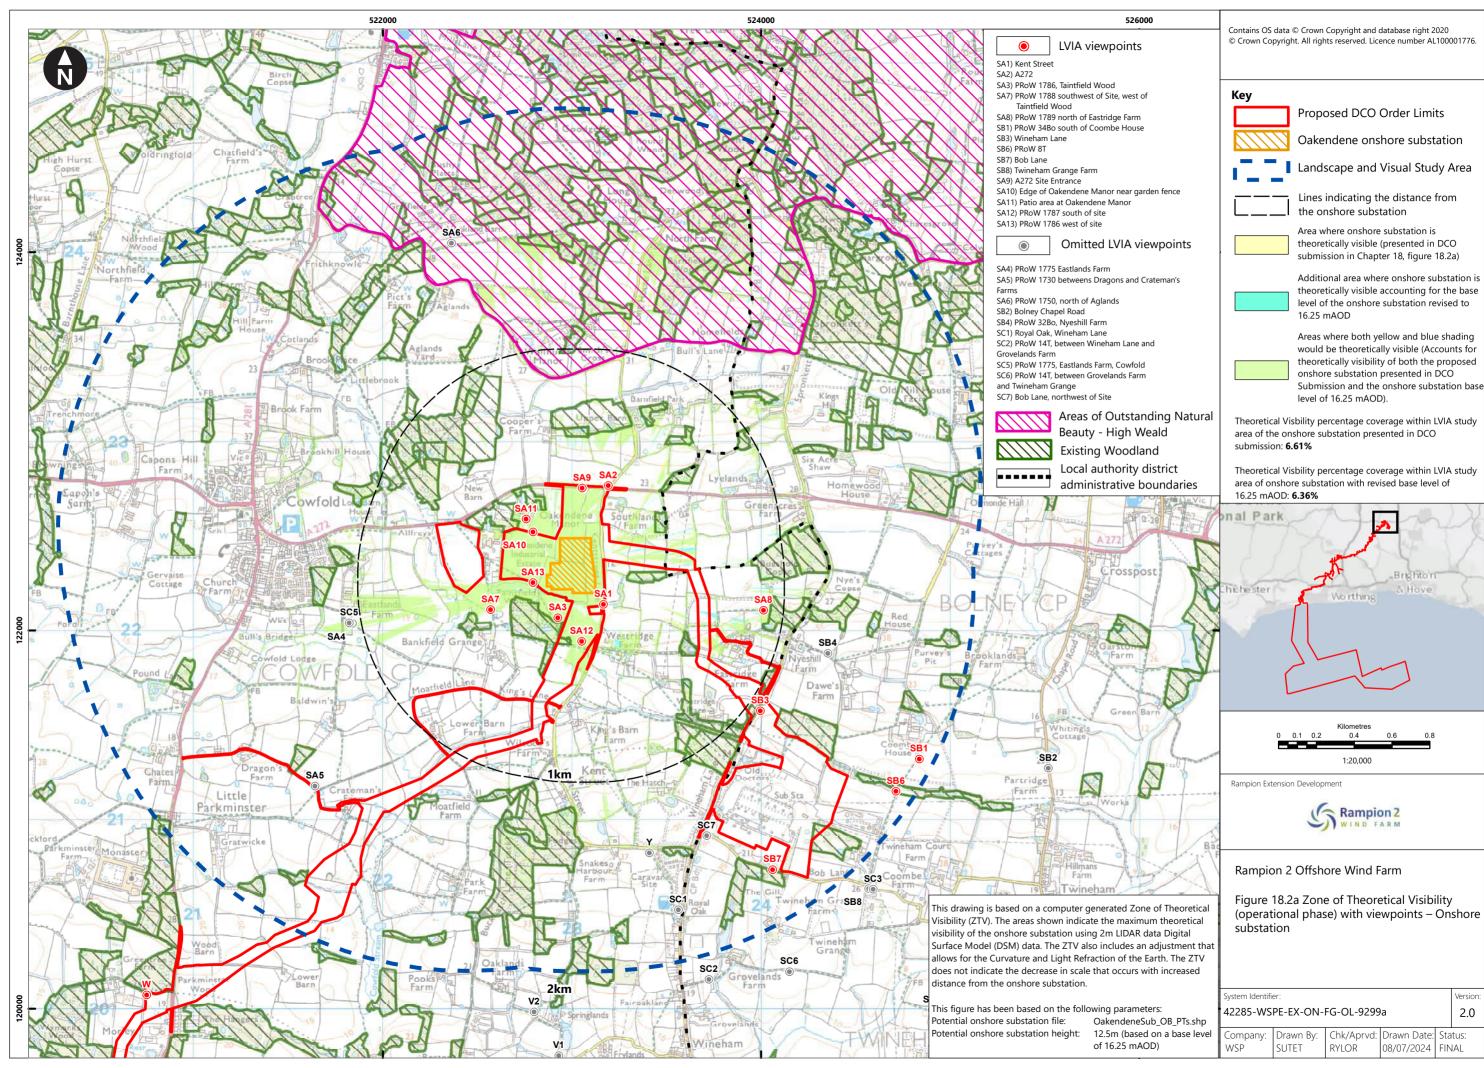

## **List of Figures**

| LIST OF FIG      | jui es                                                                                                                       |                |                  |          |                  |                  |
|------------------|------------------------------------------------------------------------------------------------------------------------------|----------------|------------------|----------|------------------|------------------|
| Figure<br>number | Figure Title                                                                                                                 | APFP<br>number | Ecodoc<br>number | Revision | Revision<br>Date | Document<br>Part |
| Figure<br>18.1   | Landscape and<br>Visual Study<br>Area                                                                                        | 5 (2) (a)      | 004866293-<br>01 | A        | 04/08/2023       | Part 1 of 6      |
| Figure<br>18.2a  | Zone of Theoretical Visibility (operational phase) with viewpoints – Onshore substation                                      | 5 (2) (a)      | 004866294-<br>01 | С        | 09/07/2024       | Part 1 of 6      |
| Figure<br>18.2b  | Zone of Theoretical Visibility (operational phase) with viewpoints – Onshore substation and onshore cable corridor           | 5 (2) (a)      | 004866294-<br>01 | C        | 09/07/2024       | Part 1 of 6      |
| Figure<br>18.2c  | Zone of Theoretical Visibility (operational phase) with viewpoints – Onshore substation and temporary construction compounds | 5 (2) (a)      | 004866294-<br>01 | С        | 09/07/2024       | Part 1 of 6      |
| Figure<br>18.3a  | Zone of Theoretical Visibility (operational phase) with                                                                      | 5 (2) (a)      | 004866295-<br>01 | С        | 09/07/2024       | Part 1 of 6      |