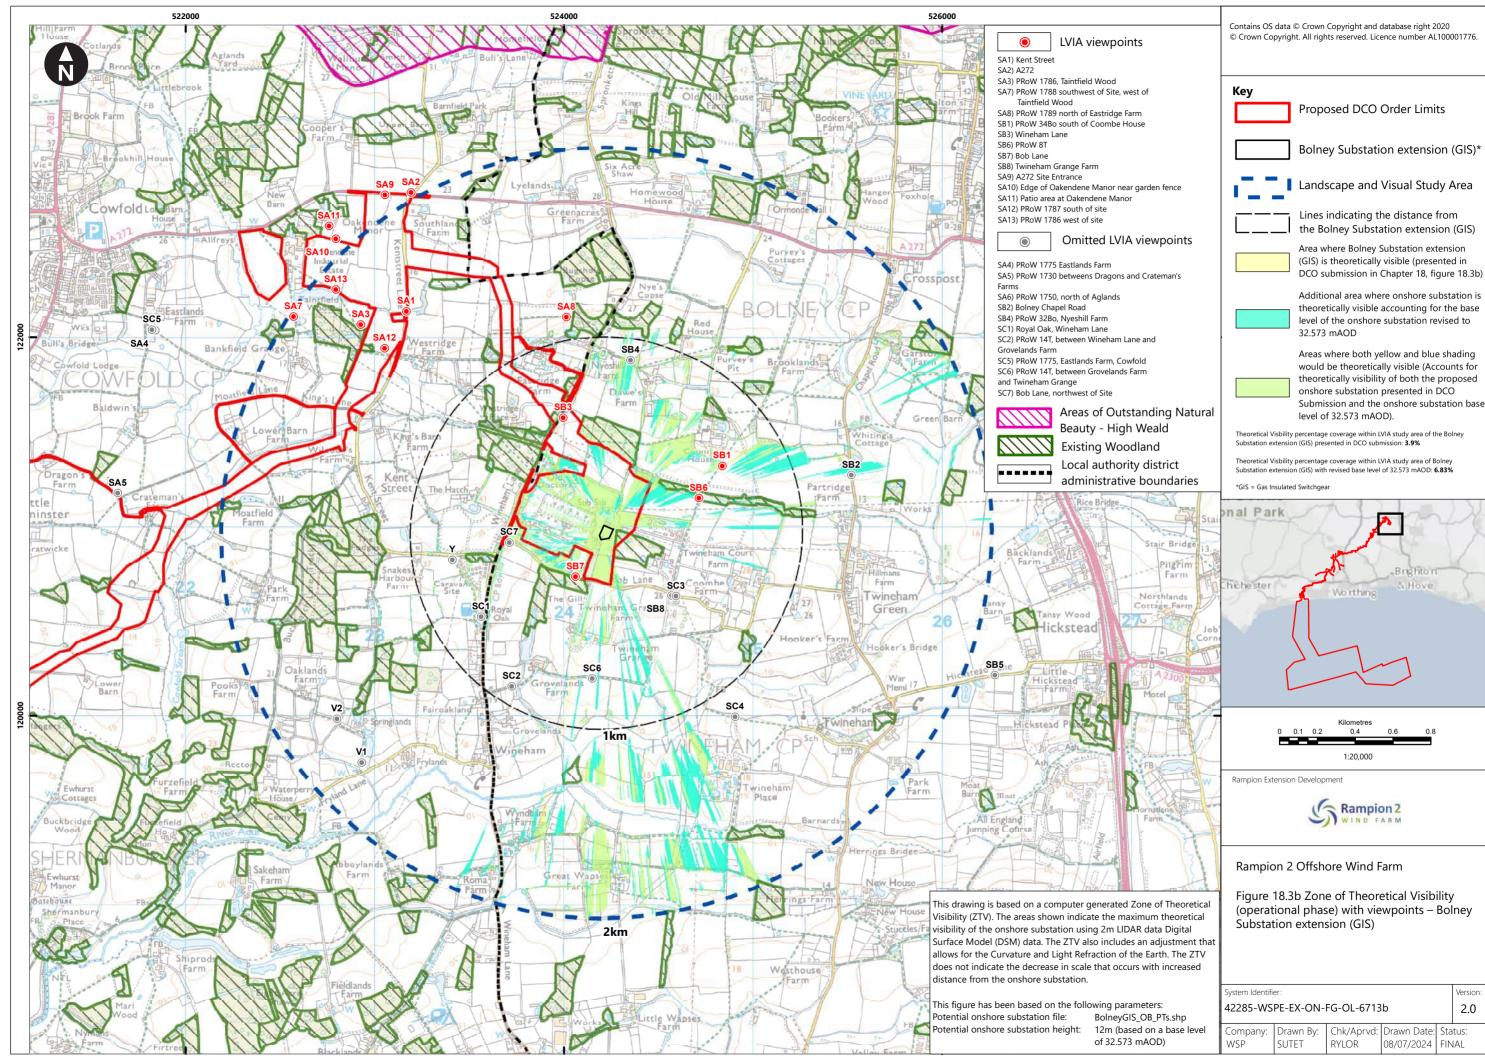

|                   |                                                                                                                                                 |                |                  | _        | _                |                  |
|-------------------|-------------------------------------------------------------------------------------------------------------------------------------------------|----------------|------------------|----------|------------------|------------------|
| Figure<br>number  | Figure Title                                                                                                                                    | APFP<br>number | Ecodoc<br>number | Revision | Revision<br>Date | Document<br>Part |
|                   | viewpoints -<br>Bolney<br>substation<br>extension (AIS)                                                                                         |                |                  |          |                  |                  |
| Figure<br>18.3b   | Zone of Theoretical Visibility (operational phase) with viewpoints - Bolney substation extension (GIS)                                          | 5 (2) (a)      | 004866295-<br>01 | C        | 09/07/2024       | Part 1 of 6      |
| Figure<br>18.3c   | Zone of Theoretical Visibility (construction phase) with viewpoints – Bolney substation extension (AIS/GIS) and temporary construction compound | 5 (2) (a)      | 004866295-01     | C        | 09/07/2024       | Part 1 of 6      |
| Figure<br>18.4a-c | Zone of Theoretical Visibility with viewpoints – Onshore cable corridor                                                                         | 5 (2) (a)      | 004866296-<br>01 | С        | 09/07/2024       | Part 1 of 6      |
| Figure<br>18.4d   | Zone of Theoretical Visibility with viewpoints – Temporary construction compound – Climping                                                     | 5 (2) (a)      | 004866296-<br>01 | В        | 09/07/2024       | Part 1 of 6      |