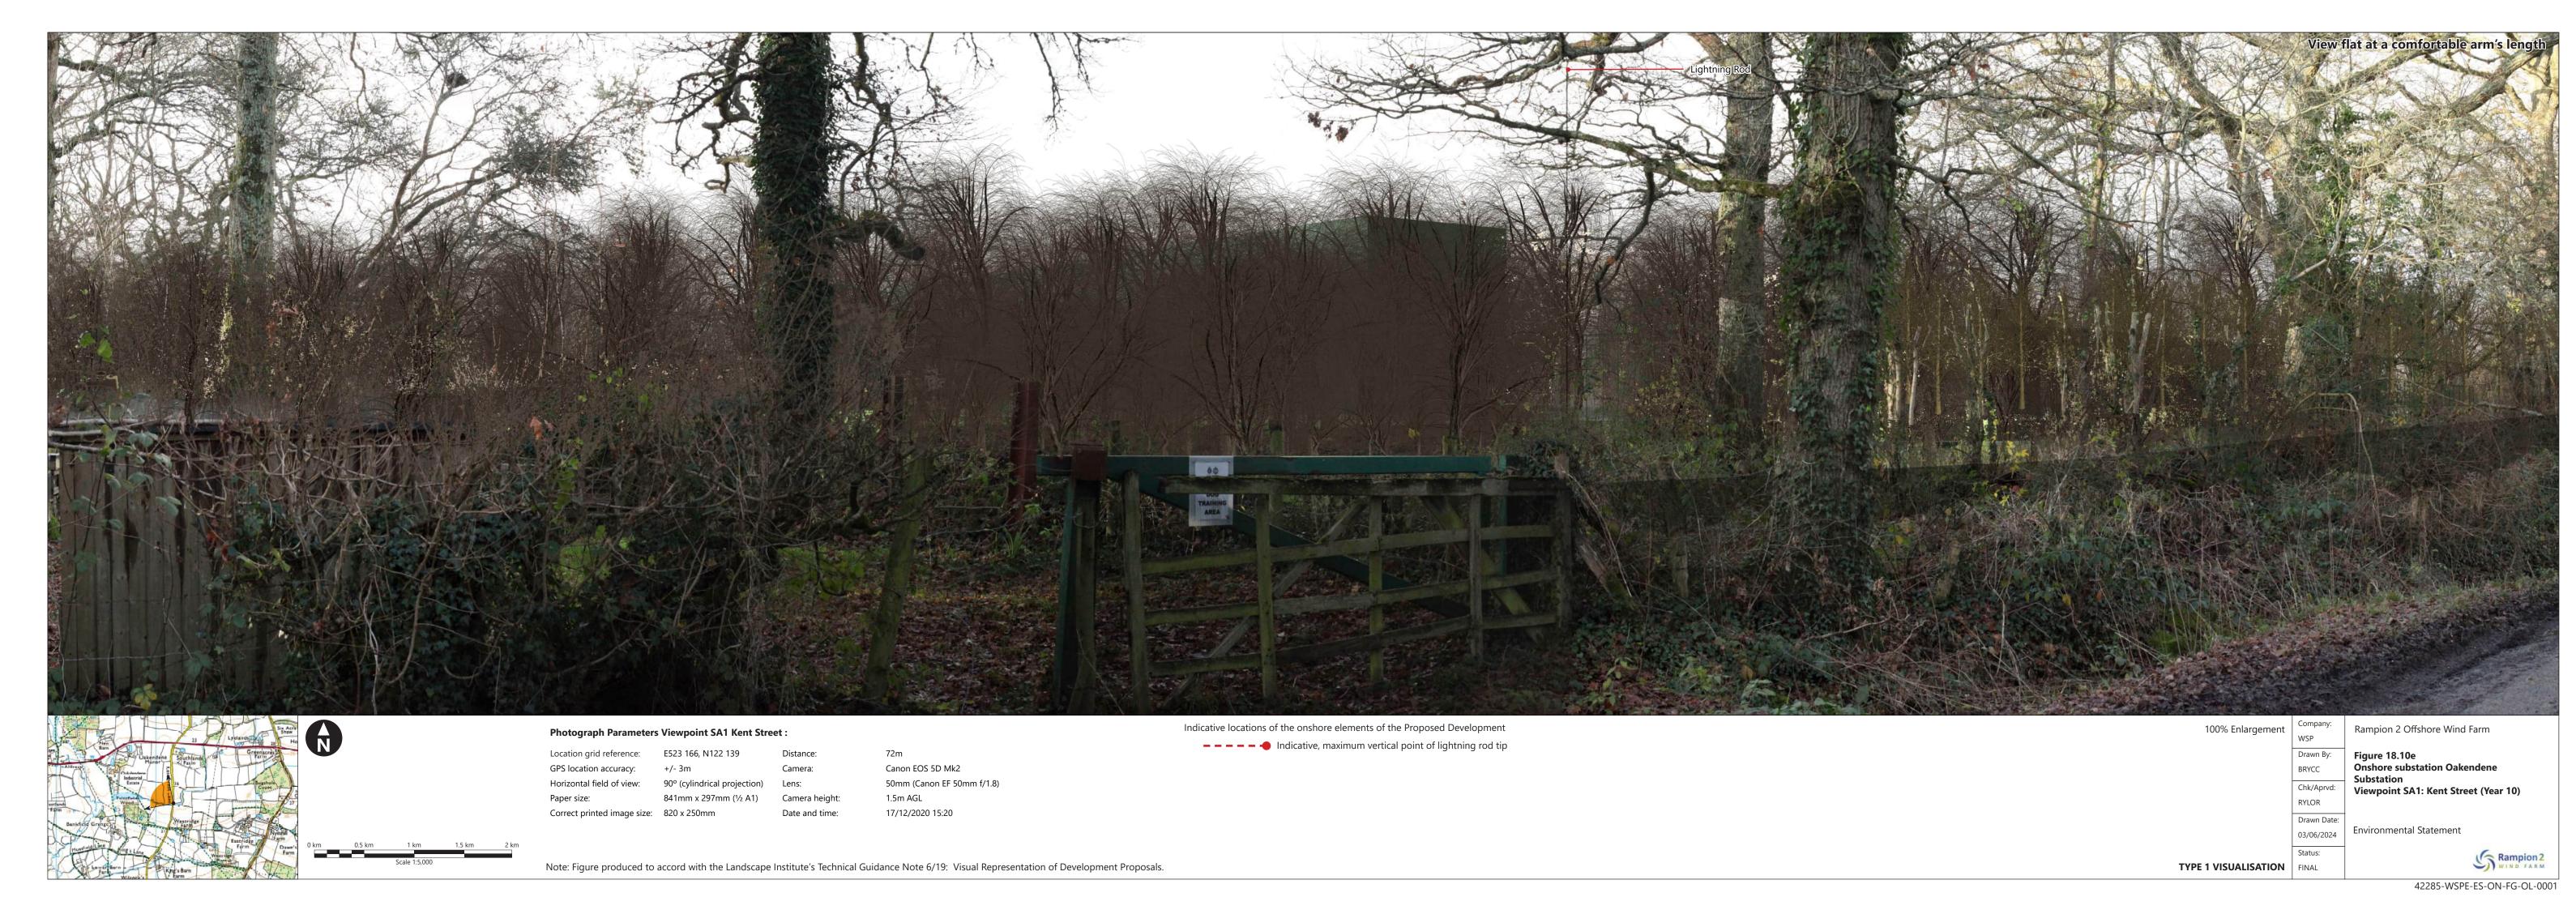

| Figure                   | Figure Title                                                                                      | APFP      | Ecodoc           | Revision | Revision   | Document    |
|--------------------------|---------------------------------------------------------------------------------------------------|-----------|------------------|----------|------------|-------------|
| number                   |                                                                                                   | number    | number           |          | Date       | Part        |
| Figure<br>18.9a-c        | Public Rights of Way                                                                              | 5 (2) (a) | 004866304-<br>01 | С        | 09/07/2024 | Part 1 of 6 |
| Figure<br>18.10<br>a-e   | Onshore<br>substation<br>Oakendene<br>Substation<br>Viewpoint SA1:<br>Kent Street                 | 5 (2) (a) | 004866305-<br>01 | В        | 03/06/2024 | Part 1 of 6 |
| Figure<br>18.11<br>a-e   | Oakendene<br>Onshore<br>Substation<br>Viewpoint SA2:<br>A272                                      | 5 (2) (a) | 004866306-<br>01 | С        | 09/07/2024 | Part 2 of 6 |
| Figure<br>18.12<br>a-e   | Oakendene<br>Onshore<br>Substation<br>Viewpoint SA3a:<br>PRoW 1786,<br>Taintfield<br>Wood         | 5 (2) (a) | 004866307-<br>01 | В        | 03/06/2024 | Part 2 of 6 |
| Figure<br>18.13<br>a-e   | Oakendene Onshore Substation Viewpoint SA7a: PRoW 1788 southwest of Site, west of Taintfield Wood | 5 (2) (a) | 004866308-<br>01 | В        | 03/06/2024 | Part 2 of 6 |
| Figure<br>18.14          | Oakendene Onshore Substation Viewpoint SA8: PRoW 1789 north of Eastridge Farm                     | 5 (2) (a) | 004866309-<br>01 | В        | 03/06/2024 | Part 2 of 6 |
| Figure<br>18.14.1<br>a-e | Oakendene<br>Substation<br>Viewpoint SA9:<br>A272 Site                                            | 5 (2) (a) | 004866309-<br>01 | А        | 03/06/2024 | Part 2 of 6 |