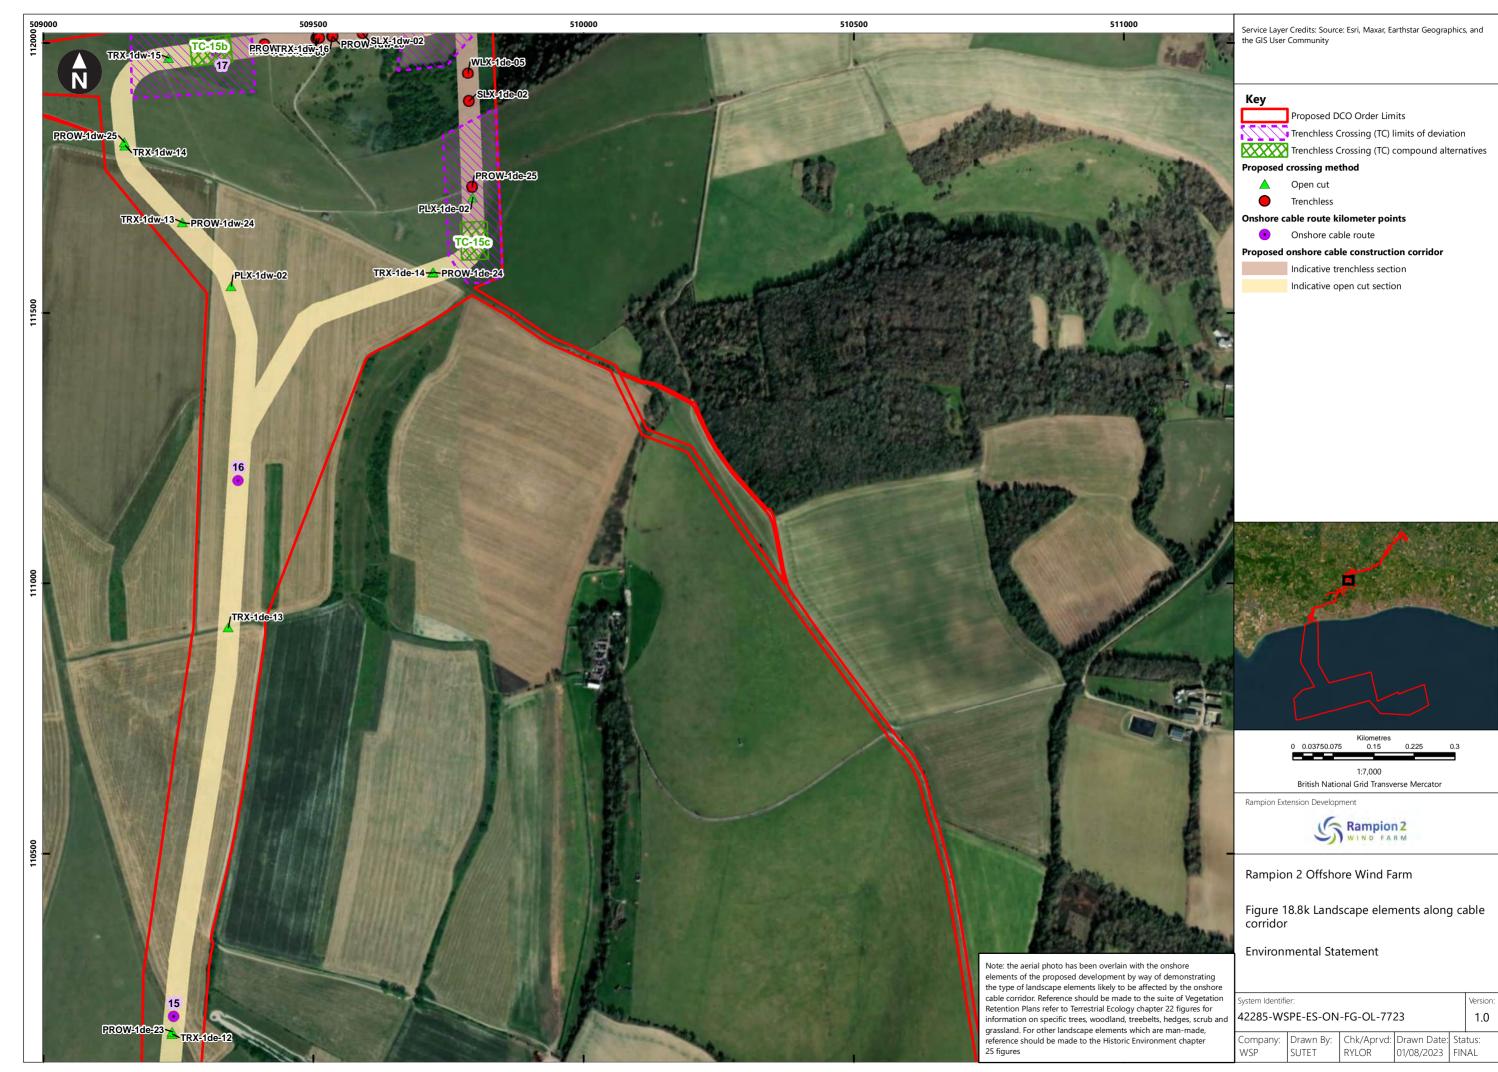

| Figure<br>number   | Figure Title                                                                                  | APFP<br>number | Ecodoc<br>number | Revision | Revision<br>Date | Document<br>Part |
|--------------------|-----------------------------------------------------------------------------------------------|----------------|------------------|----------|------------------|------------------|
| Figure<br>18.4e    | Zone of Theoretical Visibility with viewpoints – Temporary construction compound - Washington | 5 (2) (a)      | 004866296-<br>01 | В        | 09/07/2024       | Part 1 of 6      |
| Figure<br>18.5a    | Landscape Character – Onshore substation and Bolney substation extension (AIS/GIS)            | 5 (2) (a)      | 004866297-<br>01 | A        | 04/08/2023       | Part 1 of 6      |
| Figure<br>18.5bi   | Landscape<br>Character -<br>Cable Corridor –<br>Part 1                                        | 5 (2) (a)      | 004866298-<br>01 | Α        | 04/08/2023       | Part 1 of 6      |
| Figure<br>18.5bii  | Landscape<br>Character -<br>Cable Corridor –<br>Part 2                                        | 5 (2) (a)      | 004866298-<br>01 | A        | 04/08/2023       | Part 1 of 6      |
| Figure<br>18.5biii | Landscape<br>Character -<br>Cable Corridor –<br>Part 3                                        | 5 (2) (a)      | 004866298-<br>01 | A        | 04/08/2023       | Part 1 of 6      |
| Figure<br>18.6a    | Landscape<br>Designations                                                                     | 5 (2) (a)      | 004866299-<br>01 | Α        | 04/08/2023       | Part 1 of 6      |
| Figure<br>18.6b    | Landscape<br>Designations –<br>Cable corridor<br>ZTV                                          | 5 (2) (a)      | 004866300-<br>01 | С        | 09/07/2024       | Part 1 of 6      |
| Figure<br>18.7a-c  | Visual<br>Receptors                                                                           | 5 (2) (a)      | 004866301-<br>01 | Α        | 04/08/2023       | Part 1 of 6      |
| Figure<br>18.8a-u  | Landscape<br>elements along<br>cable corridor                                                 | 5 (2) (a)      | 004866302-<br>01 | A        | 04/08/2023       | Part 1 of 6      |