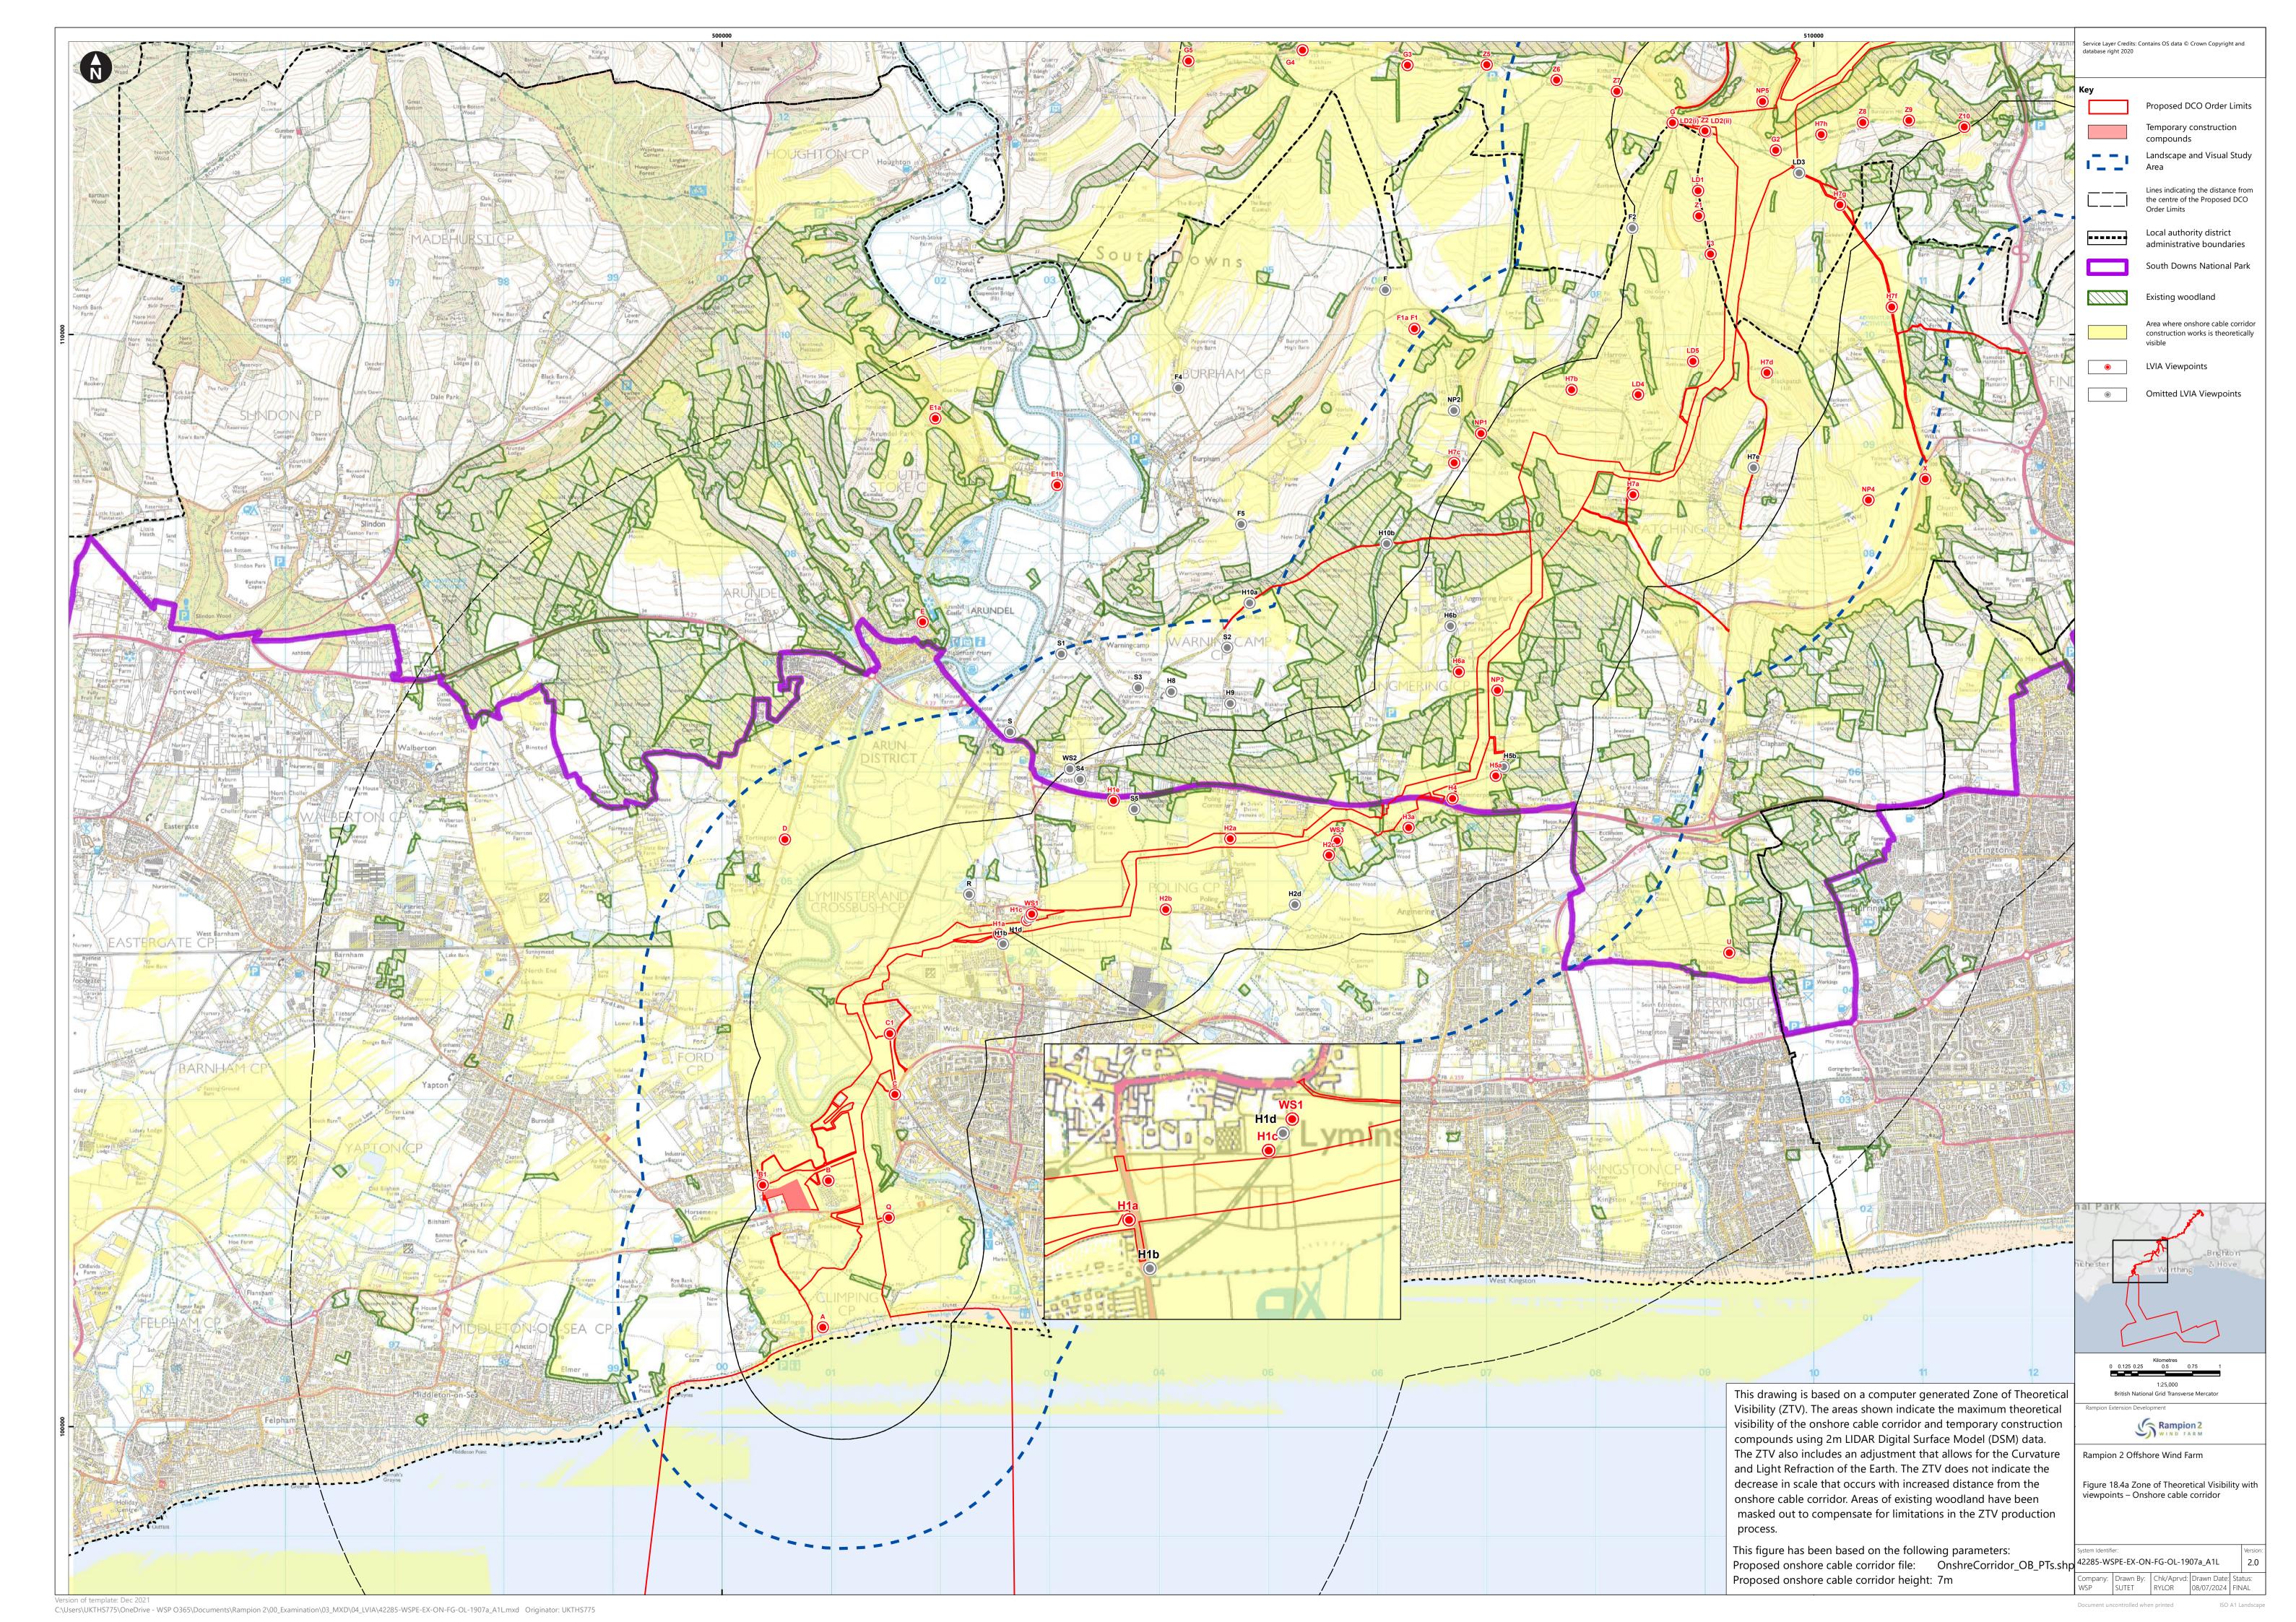

|                   |                                                                                                                                                 |                |                  | _        | _                |                  |
|-------------------|-------------------------------------------------------------------------------------------------------------------------------------------------|----------------|------------------|----------|------------------|------------------|
| Figure<br>number  | Figure Title                                                                                                                                    | APFP<br>number | Ecodoc<br>number | Revision | Revision<br>Date | Document<br>Part |
|                   | viewpoints -<br>Bolney<br>substation<br>extension (AIS)                                                                                         |                |                  |          |                  |                  |
| Figure<br>18.3b   | Zone of Theoretical Visibility (operational phase) with viewpoints - Bolney substation extension (GIS)                                          | 5 (2) (a)      | 004866295-<br>01 | C        | 09/07/2024       | Part 1 of 6      |
| Figure<br>18.3c   | Zone of Theoretical Visibility (construction phase) with viewpoints – Bolney substation extension (AIS/GIS) and temporary construction compound | 5 (2) (a)      | 004866295-01     | C        | 09/07/2024       | Part 1 of 6      |
| Figure<br>18.4a-c | Zone of Theoretical Visibility with viewpoints – Onshore cable corridor                                                                         | 5 (2) (a)      | 004866296-<br>01 | С        | 09/07/2024       | Part 1 of 6      |
| Figure<br>18.4d   | Zone of Theoretical Visibility with viewpoints – Temporary construction compound – Climping                                                     | 5 (2) (a)      | 004866296-<br>01 | В        | 09/07/2024       | Part 1 of 6      |