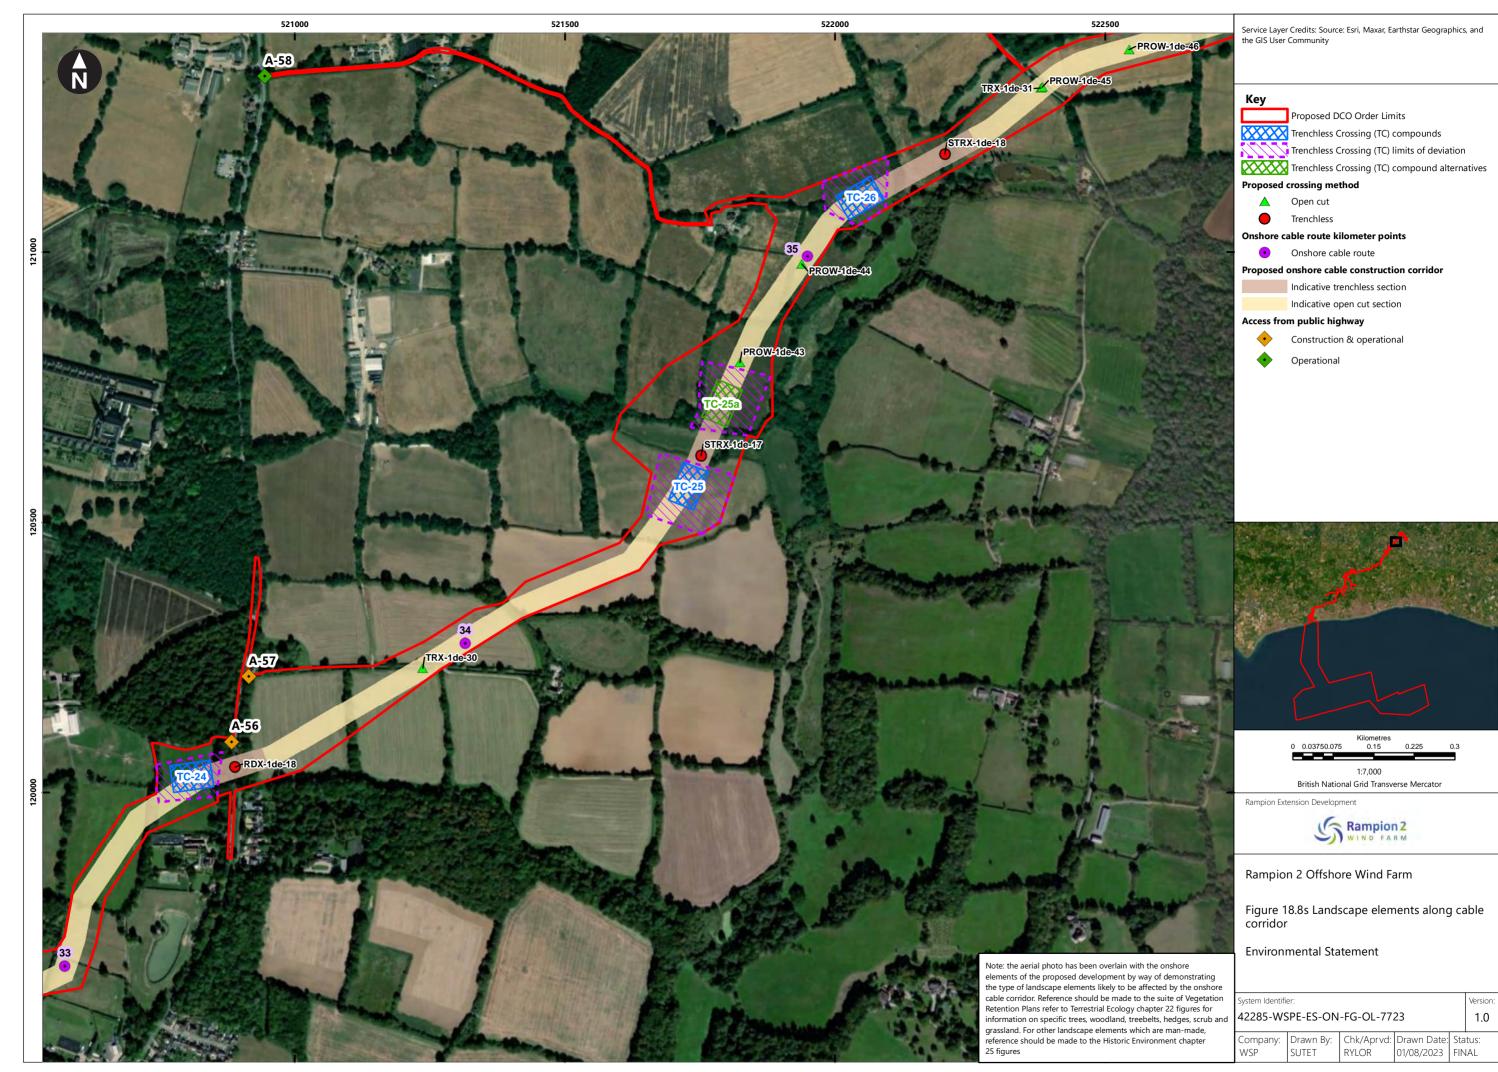

| Figure<br>number   | Figure Title                                                                                  | APFP<br>number | Ecodoc<br>number | Revision | Revision<br>Date | Document<br>Part |
|--------------------|-----------------------------------------------------------------------------------------------|----------------|------------------|----------|------------------|------------------|
| Figure<br>18.4e    | Zone of Theoretical Visibility with viewpoints – Temporary construction compound - Washington | 5 (2) (a)      | 004866296-<br>01 | В        | 09/07/2024       | Part 1 of 6      |
| Figure<br>18.5a    | Landscape Character – Onshore substation and Bolney substation extension (AIS/GIS)            | 5 (2) (a)      | 004866297-<br>01 | A        | 04/08/2023       | Part 1 of 6      |
| Figure<br>18.5bi   | Landscape<br>Character -<br>Cable Corridor –<br>Part 1                                        | 5 (2) (a)      | 004866298-<br>01 | Α        | 04/08/2023       | Part 1 of 6      |
| Figure<br>18.5bii  | Landscape<br>Character -<br>Cable Corridor –<br>Part 2                                        | 5 (2) (a)      | 004866298-<br>01 | A        | 04/08/2023       | Part 1 of 6      |
| Figure<br>18.5biii | Landscape<br>Character -<br>Cable Corridor –<br>Part 3                                        | 5 (2) (a)      | 004866298-<br>01 | A        | 04/08/2023       | Part 1 of 6      |
| Figure<br>18.6a    | Landscape<br>Designations                                                                     | 5 (2) (a)      | 004866299-<br>01 | Α        | 04/08/2023       | Part 1 of 6      |
| Figure<br>18.6b    | Landscape<br>Designations –<br>Cable corridor<br>ZTV                                          | 5 (2) (a)      | 004866300-<br>01 | С        | 09/07/2024       | Part 1 of 6      |
| Figure<br>18.7a-c  | Visual<br>Receptors                                                                           | 5 (2) (a)      | 004866301-<br>01 | Α        | 04/08/2023       | Part 1 of 6      |
| Figure<br>18.8a-u  | Landscape<br>elements along<br>cable corridor                                                 | 5 (2) (a)      | 004866302-<br>01 | A        | 04/08/2023       | Part 1 of 6      |