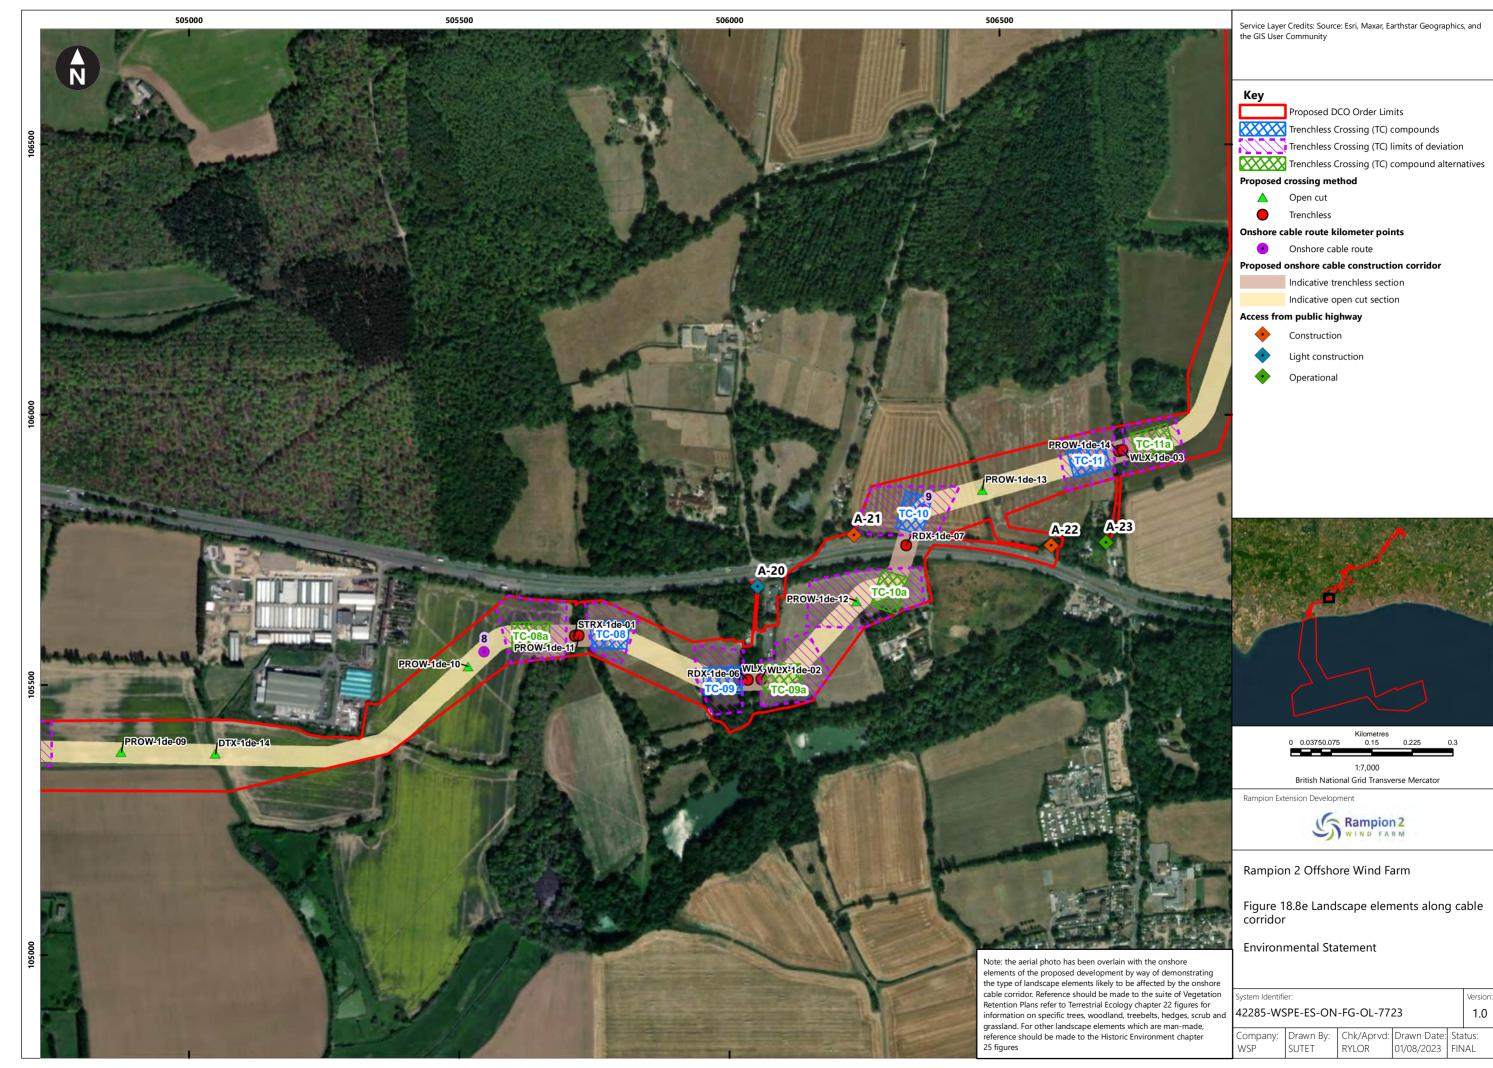

| Figure<br>number   | Figure Title                                                                                  | APFP<br>number | Ecodoc<br>number | Revision | Revision<br>Date | Document<br>Part |
|--------------------|-----------------------------------------------------------------------------------------------|----------------|------------------|----------|------------------|------------------|
| Figure<br>18.4e    | Zone of Theoretical Visibility with viewpoints – Temporary construction compound - Washington | 5 (2) (a)      | 004866296-<br>01 | В        | 09/07/2024       | Part 1 of 6      |
| Figure<br>18.5a    | Landscape Character – Onshore substation and Bolney substation extension (AIS/GIS)            | 5 (2) (a)      | 004866297-<br>01 | A        | 04/08/2023       | Part 1 of 6      |
| Figure<br>18.5bi   | Landscape<br>Character -<br>Cable Corridor –<br>Part 1                                        | 5 (2) (a)      | 004866298-<br>01 | Α        | 04/08/2023       | Part 1 of 6      |
| Figure<br>18.5bii  | Landscape<br>Character -<br>Cable Corridor –<br>Part 2                                        | 5 (2) (a)      | 004866298-<br>01 | A        | 04/08/2023       | Part 1 of 6      |
| Figure<br>18.5biii | Landscape<br>Character -<br>Cable Corridor –<br>Part 3                                        | 5 (2) (a)      | 004866298-<br>01 | A        | 04/08/2023       | Part 1 of 6      |
| Figure<br>18.6a    | Landscape<br>Designations                                                                     | 5 (2) (a)      | 004866299-<br>01 | Α        | 04/08/2023       | Part 1 of 6      |
| Figure<br>18.6b    | Landscape<br>Designations –<br>Cable corridor<br>ZTV                                          | 5 (2) (a)      | 004866300-<br>01 | С        | 09/07/2024       | Part 1 of 6      |
| Figure<br>18.7a-c  | Visual<br>Receptors                                                                           | 5 (2) (a)      | 004866301-<br>01 | Α        | 04/08/2023       | Part 1 of 6      |
| Figure<br>18.8a-u  | Landscape<br>elements along<br>cable corridor                                                 | 5 (2) (a)      | 004866302-<br>01 | A        | 04/08/2023       | Part 1 of 6      |