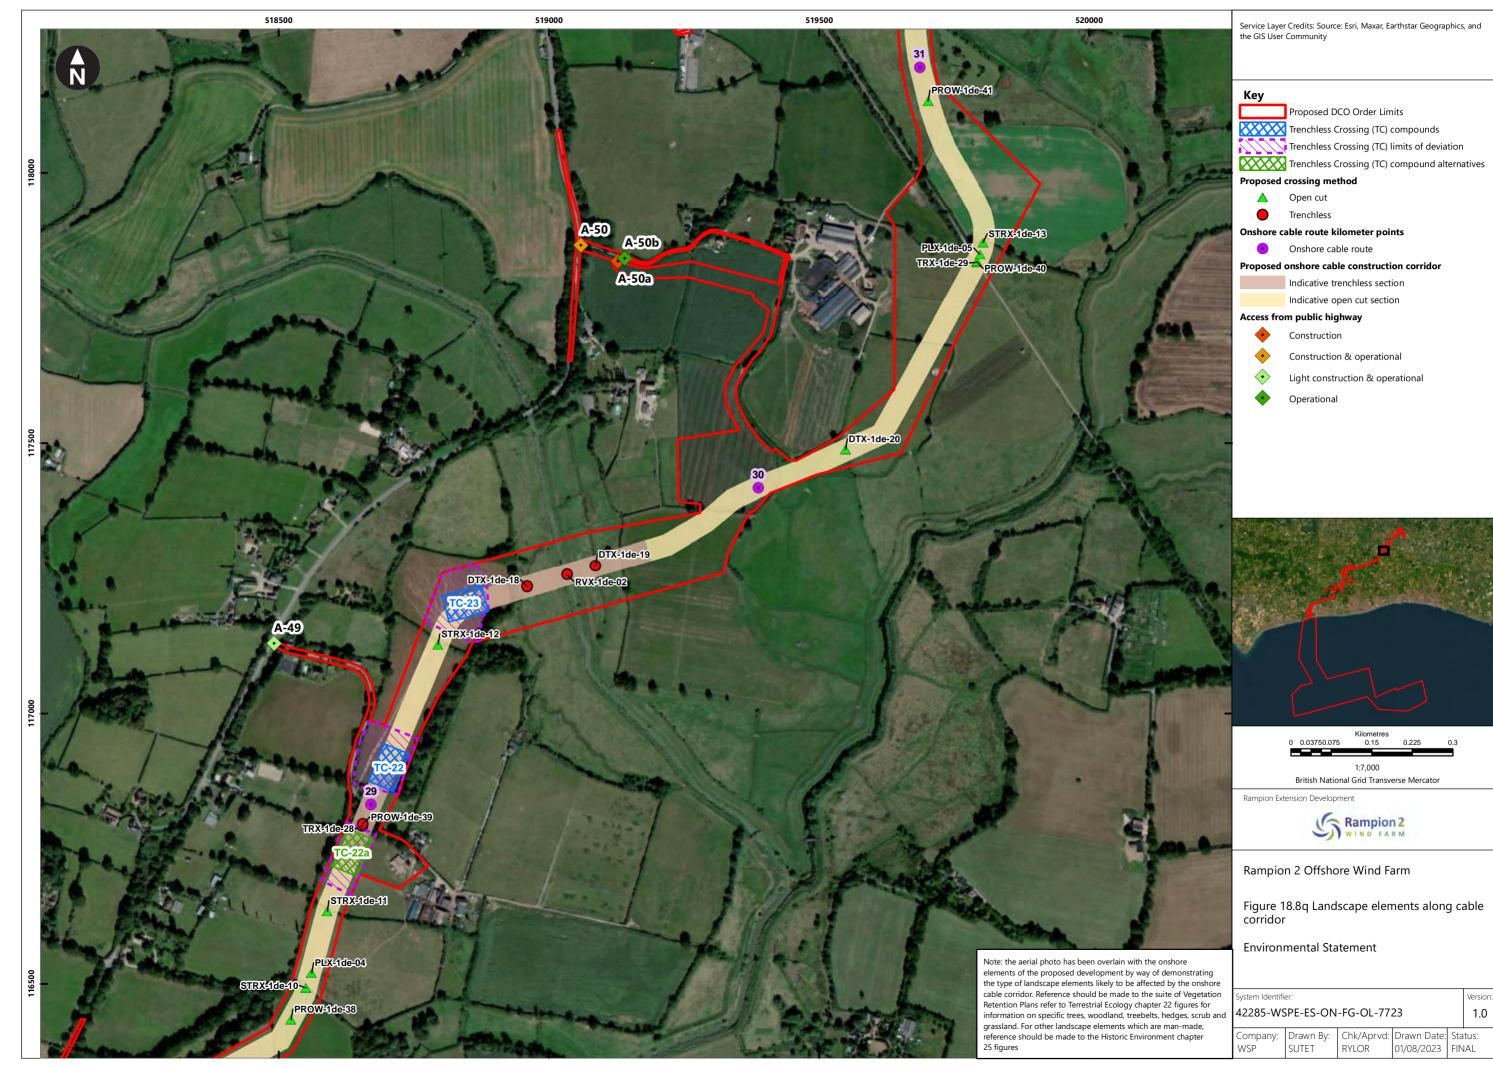

| Figure<br>number   | Figure Title                                                                                  | APFP<br>number | Ecodoc<br>number | Revision | Revision<br>Date | Document<br>Part |
|--------------------|-----------------------------------------------------------------------------------------------|----------------|------------------|----------|------------------|------------------|
| Figure<br>18.4e    | Zone of Theoretical Visibility with viewpoints – Temporary construction compound - Washington | 5 (2) (a)      | 004866296-<br>01 | В        | 09/07/2024       | Part 1 of 6      |
| Figure<br>18.5a    | Landscape Character – Onshore substation and Bolney substation extension (AIS/GIS)            | 5 (2) (a)      | 004866297-<br>01 | A        | 04/08/2023       | Part 1 of 6      |
| Figure<br>18.5bi   | Landscape<br>Character -<br>Cable Corridor –<br>Part 1                                        | 5 (2) (a)      | 004866298-<br>01 | Α        | 04/08/2023       | Part 1 of 6      |
| Figure<br>18.5bii  | Landscape<br>Character -<br>Cable Corridor –<br>Part 2                                        | 5 (2) (a)      | 004866298-<br>01 | A        | 04/08/2023       | Part 1 of 6      |
| Figure<br>18.5biii | Landscape<br>Character -<br>Cable Corridor –<br>Part 3                                        | 5 (2) (a)      | 004866298-<br>01 | A        | 04/08/2023       | Part 1 of 6      |
| Figure<br>18.6a    | Landscape<br>Designations                                                                     | 5 (2) (a)      | 004866299-<br>01 | Α        | 04/08/2023       | Part 1 of 6      |
| Figure<br>18.6b    | Landscape<br>Designations –<br>Cable corridor<br>ZTV                                          | 5 (2) (a)      | 004866300-<br>01 | С        | 09/07/2024       | Part 1 of 6      |
| Figure<br>18.7a-c  | Visual<br>Receptors                                                                           | 5 (2) (a)      | 004866301-<br>01 | Α        | 04/08/2023       | Part 1 of 6      |
| Figure<br>18.8a-u  | Landscape<br>elements along<br>cable corridor                                                 | 5 (2) (a)      | 004866302-<br>01 | A        | 04/08/2023       | Part 1 of 6      |