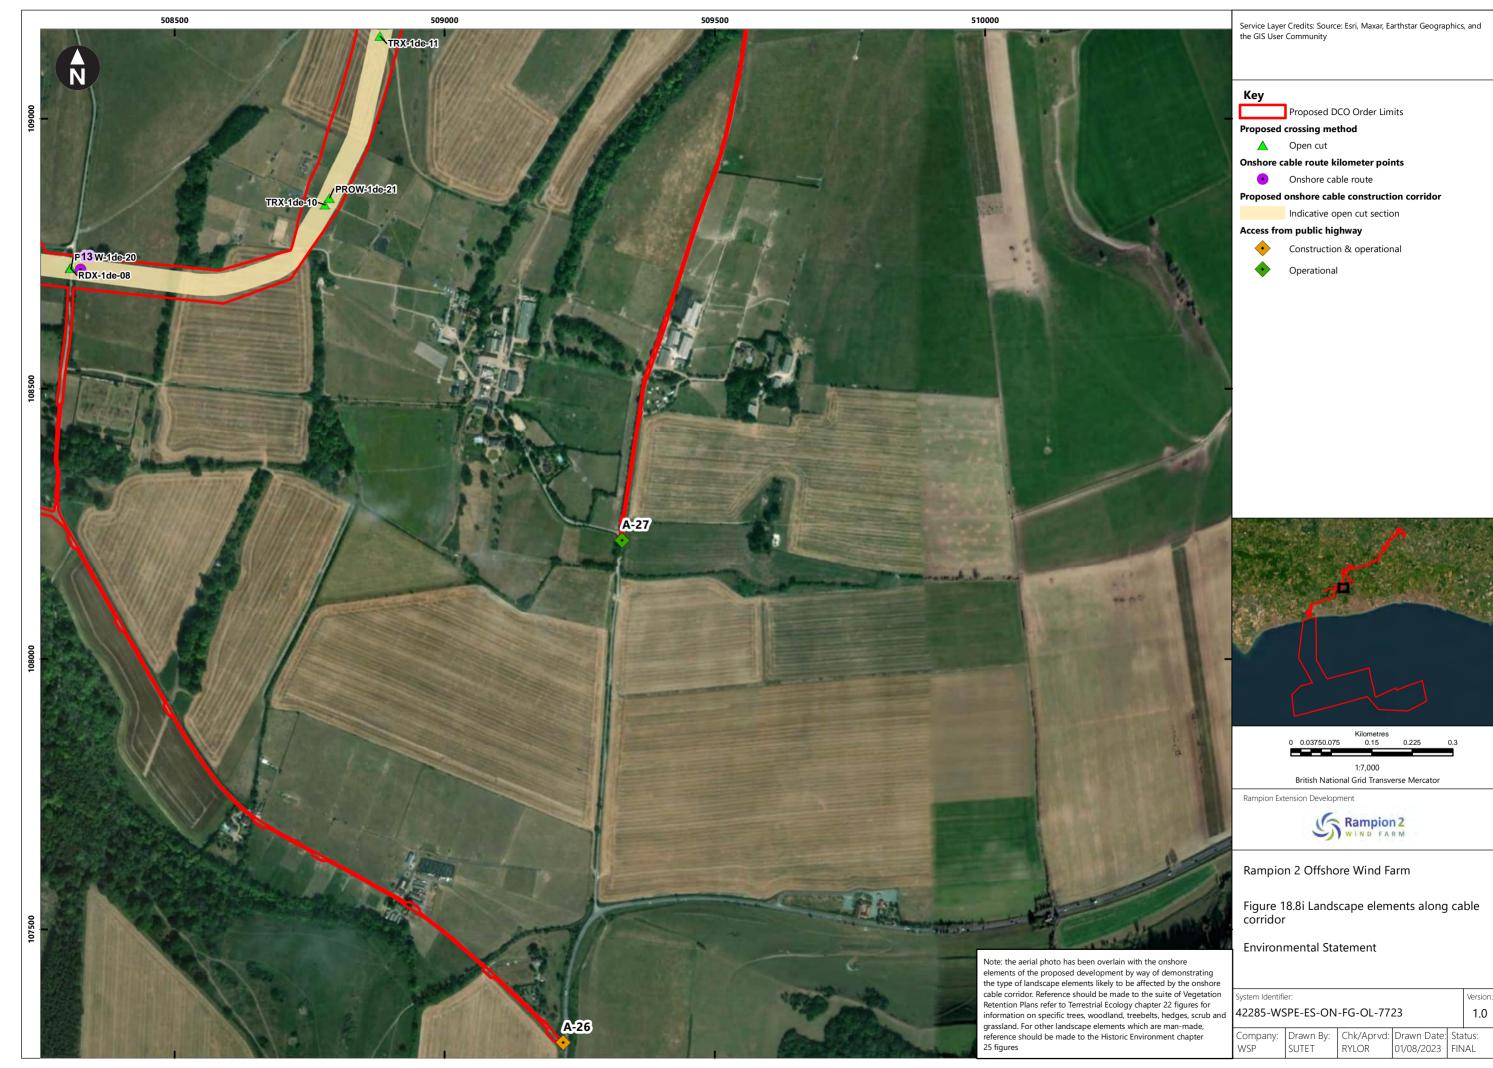

| Figure<br>number   | Figure Title                                                                                  | APFP<br>number | Ecodoc<br>number | Revision | Revision<br>Date | Document<br>Part |
|--------------------|-----------------------------------------------------------------------------------------------|----------------|------------------|----------|------------------|------------------|
| Figure<br>18.4e    | Zone of Theoretical Visibility with viewpoints – Temporary construction compound - Washington | 5 (2) (a)      | 004866296-<br>01 | В        | 09/07/2024       | Part 1 of 6      |
| Figure<br>18.5a    | Landscape Character – Onshore substation and Bolney substation extension (AIS/GIS)            | 5 (2) (a)      | 004866297-<br>01 | A        | 04/08/2023       | Part 1 of 6      |
| Figure<br>18.5bi   | Landscape<br>Character -<br>Cable Corridor –<br>Part 1                                        | 5 (2) (a)      | 004866298-<br>01 | Α        | 04/08/2023       | Part 1 of 6      |
| Figure<br>18.5bii  | Landscape<br>Character -<br>Cable Corridor –<br>Part 2                                        | 5 (2) (a)      | 004866298-<br>01 | A        | 04/08/2023       | Part 1 of 6      |
| Figure<br>18.5biii | Landscape<br>Character -<br>Cable Corridor –<br>Part 3                                        | 5 (2) (a)      | 004866298-<br>01 | A        | 04/08/2023       | Part 1 of 6      |
| Figure<br>18.6a    | Landscape<br>Designations                                                                     | 5 (2) (a)      | 004866299-<br>01 | Α        | 04/08/2023       | Part 1 of 6      |
| Figure<br>18.6b    | Landscape<br>Designations –<br>Cable corridor<br>ZTV                                          | 5 (2) (a)      | 004866300-<br>01 | С        | 09/07/2024       | Part 1 of 6      |
| Figure<br>18.7a-c  | Visual<br>Receptors                                                                           | 5 (2) (a)      | 004866301-<br>01 | Α        | 04/08/2023       | Part 1 of 6      |
| Figure<br>18.8a-u  | Landscape<br>elements along<br>cable corridor                                                 | 5 (2) (a)      | 004866302-<br>01 | A        | 04/08/2023       | Part 1 of 6      |