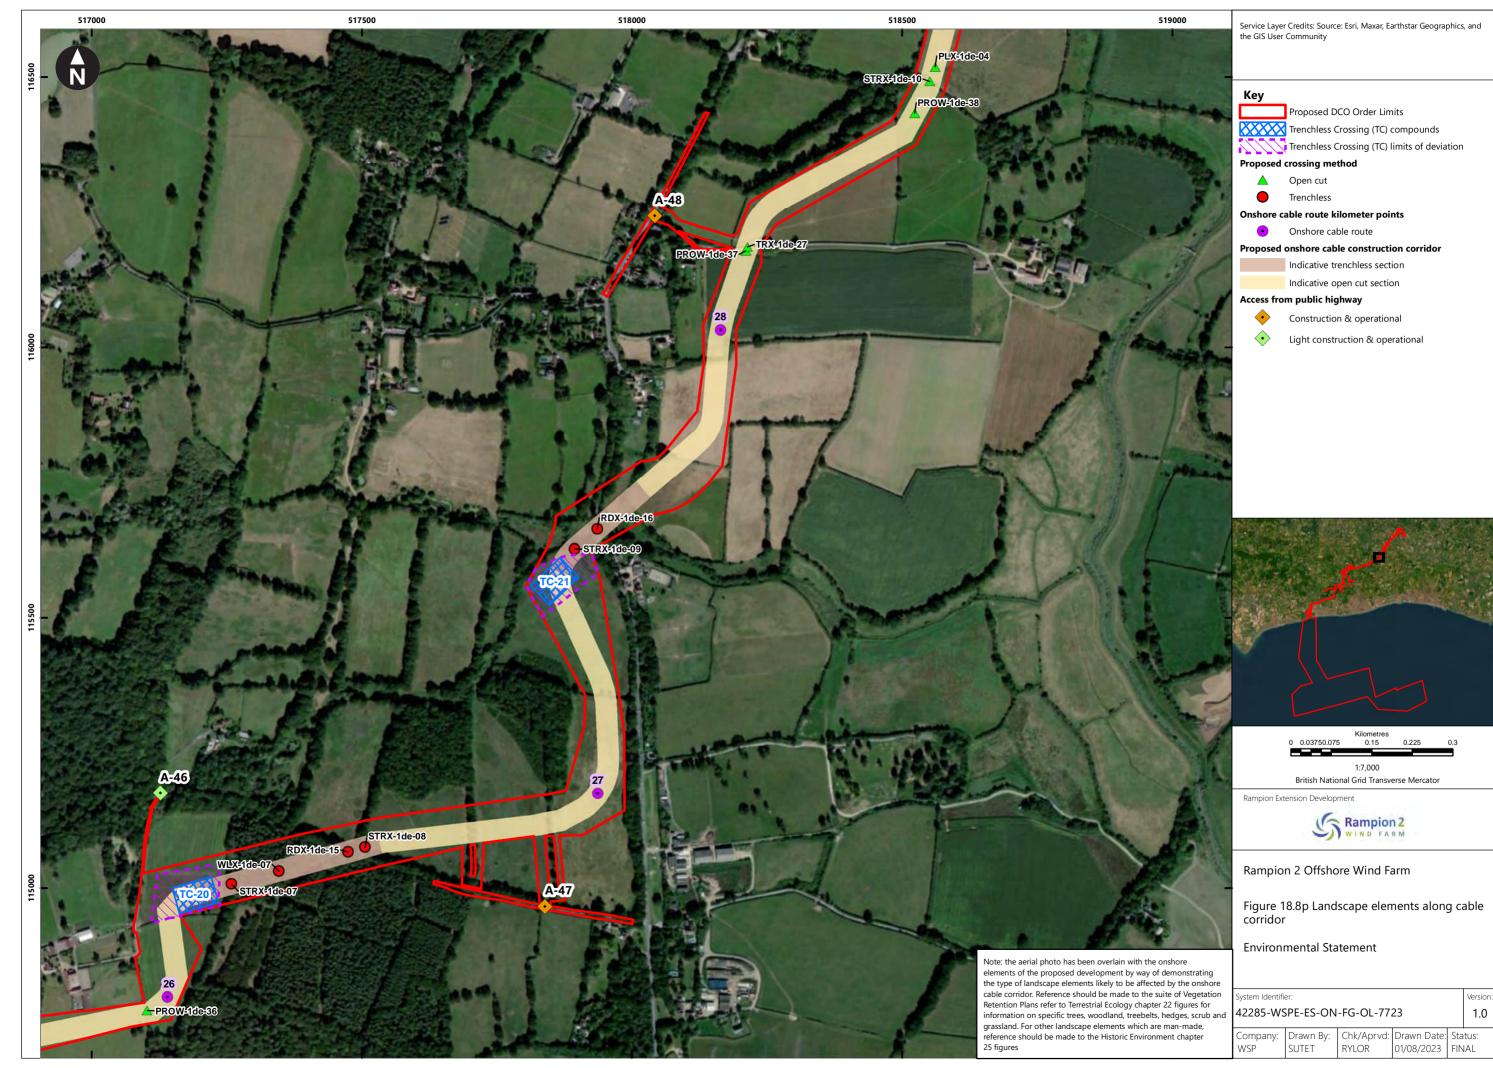

| Figure<br>number   | Figure Title                                                                                  | APFP<br>number | Ecodoc<br>number | Revision | Revision<br>Date | Document<br>Part |
|--------------------|-----------------------------------------------------------------------------------------------|----------------|------------------|----------|------------------|------------------|
| Figure<br>18.4e    | Zone of Theoretical Visibility with viewpoints – Temporary construction compound - Washington | 5 (2) (a)      | 004866296-<br>01 | В        | 09/07/2024       | Part 1 of 6      |
| Figure<br>18.5a    | Landscape Character – Onshore substation and Bolney substation extension (AIS/GIS)            | 5 (2) (a)      | 004866297-<br>01 | A        | 04/08/2023       | Part 1 of 6      |
| Figure<br>18.5bi   | Landscape<br>Character -<br>Cable Corridor –<br>Part 1                                        | 5 (2) (a)      | 004866298-<br>01 | Α        | 04/08/2023       | Part 1 of 6      |
| Figure<br>18.5bii  | Landscape<br>Character -<br>Cable Corridor –<br>Part 2                                        | 5 (2) (a)      | 004866298-<br>01 | A        | 04/08/2023       | Part 1 of 6      |
| Figure<br>18.5biii | Landscape<br>Character -<br>Cable Corridor –<br>Part 3                                        | 5 (2) (a)      | 004866298-<br>01 | A        | 04/08/2023       | Part 1 of 6      |
| Figure<br>18.6a    | Landscape<br>Designations                                                                     | 5 (2) (a)      | 004866299-<br>01 | Α        | 04/08/2023       | Part 1 of 6      |
| Figure<br>18.6b    | Landscape<br>Designations –<br>Cable corridor<br>ZTV                                          | 5 (2) (a)      | 004866300-<br>01 | С        | 09/07/2024       | Part 1 of 6      |
| Figure<br>18.7a-c  | Visual<br>Receptors                                                                           | 5 (2) (a)      | 004866301-<br>01 | Α        | 04/08/2023       | Part 1 of 6      |
| Figure<br>18.8a-u  | Landscape<br>elements along<br>cable corridor                                                 | 5 (2) (a)      | 004866302-<br>01 | A        | 04/08/2023       | Part 1 of 6      |