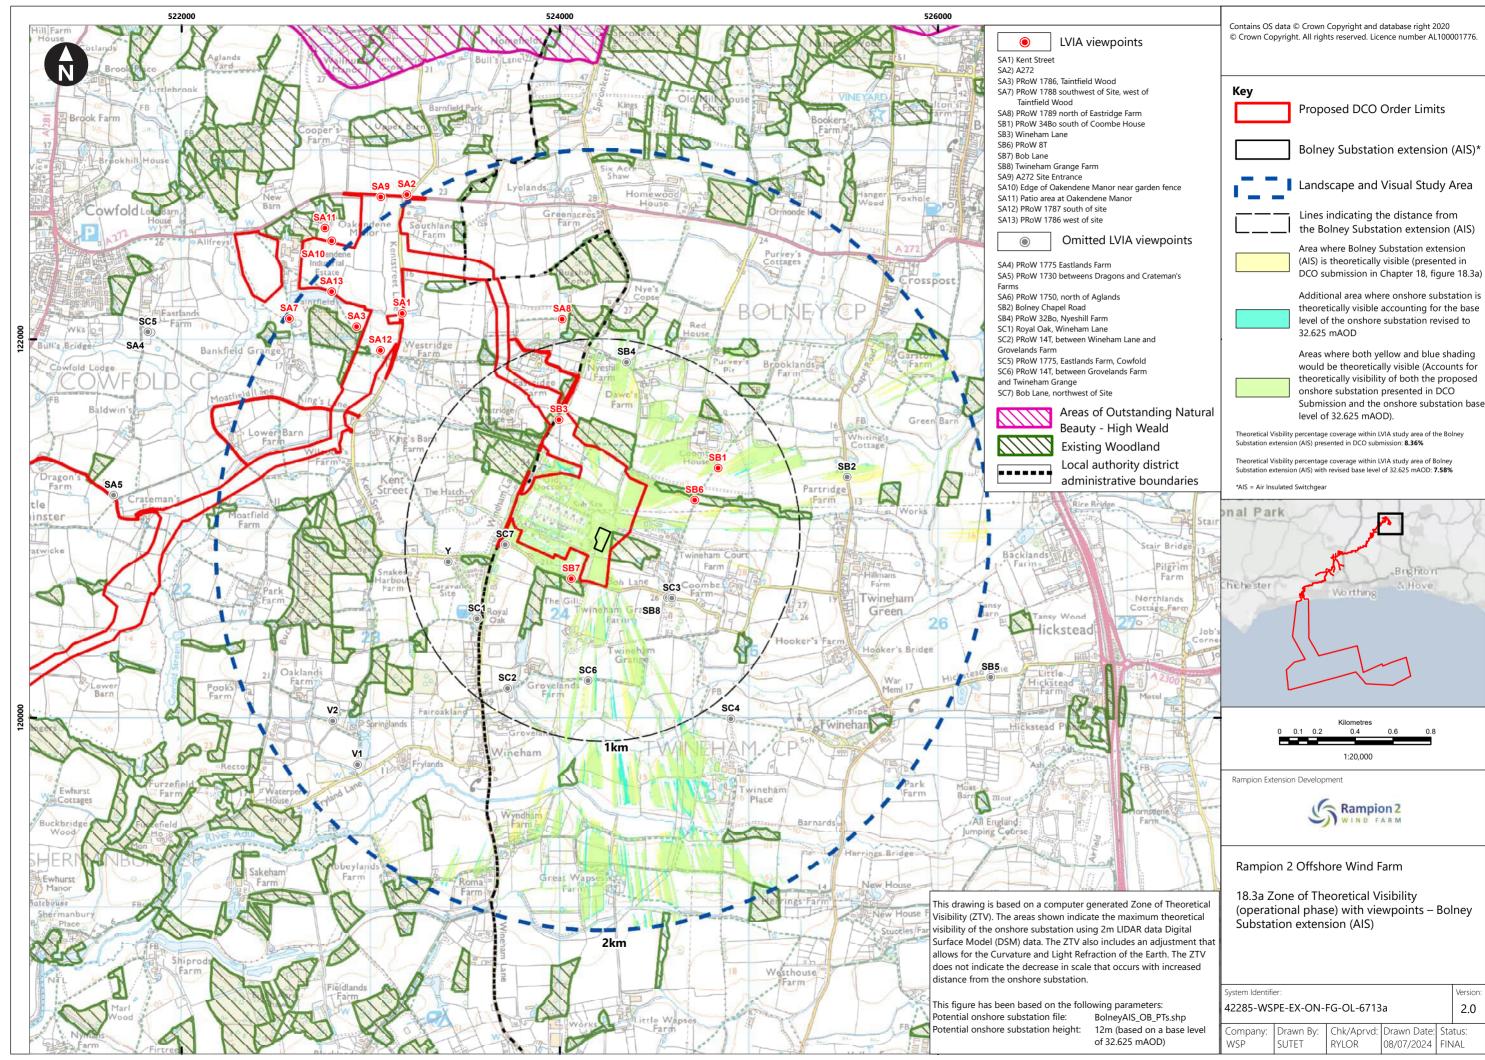

## **List of Figures**

| LIST OF FIG      | jui es                                                                                                                       |                |                  |          |                  |                  |
|------------------|------------------------------------------------------------------------------------------------------------------------------|----------------|------------------|----------|------------------|------------------|
| Figure<br>number | Figure Title                                                                                                                 | APFP<br>number | Ecodoc<br>number | Revision | Revision<br>Date | Document<br>Part |
| Figure<br>18.1   | Landscape and<br>Visual Study<br>Area                                                                                        | 5 (2) (a)      | 004866293-<br>01 | A        | 04/08/2023       | Part 1 of 6      |
| Figure<br>18.2a  | Zone of Theoretical Visibility (operational phase) with viewpoints – Onshore substation                                      | 5 (2) (a)      | 004866294-<br>01 | С        | 09/07/2024       | Part 1 of 6      |
| Figure<br>18.2b  | Zone of Theoretical Visibility (operational phase) with viewpoints – Onshore substation and onshore cable corridor           | 5 (2) (a)      | 004866294-<br>01 | C        | 09/07/2024       | Part 1 of 6      |
| Figure<br>18.2c  | Zone of Theoretical Visibility (operational phase) with viewpoints – Onshore substation and temporary construction compounds | 5 (2) (a)      | 004866294-<br>01 | С        | 09/07/2024       | Part 1 of 6      |
| Figure<br>18.3a  | Zone of Theoretical Visibility (operational phase) with                                                                      | 5 (2) (a)      | 004866295-<br>01 | С        | 09/07/2024       | Part 1 of 6      |

|                   |                                                                                                                                                 |                |                  | _        | _                |                  |
|-------------------|-------------------------------------------------------------------------------------------------------------------------------------------------|----------------|------------------|----------|------------------|------------------|
| Figure<br>number  | Figure Title                                                                                                                                    | APFP<br>number | Ecodoc<br>number | Revision | Revision<br>Date | Document<br>Part |
|                   | viewpoints -<br>Bolney<br>substation<br>extension (AIS)                                                                                         |                |                  |          |                  |                  |
| Figure<br>18.3b   | Zone of Theoretical Visibility (operational phase) with viewpoints - Bolney substation extension (GIS)                                          | 5 (2) (a)      | 004866295-<br>01 | C        | 09/07/2024       | Part 1 of 6      |
| Figure<br>18.3c   | Zone of Theoretical Visibility (construction phase) with viewpoints – Bolney substation extension (AIS/GIS) and temporary construction compound | 5 (2) (a)      | 004866295-01     | C        | 09/07/2024       | Part 1 of 6      |
| Figure<br>18.4a-c | Zone of Theoretical Visibility with viewpoints – Onshore cable corridor                                                                         | 5 (2) (a)      | 004866296-<br>01 | С        | 09/07/2024       | Part 1 of 6      |
| Figure<br>18.4d   | Zone of Theoretical Visibility with viewpoints – Temporary construction compound – Climping                                                     | 5 (2) (a)      | 004866296-<br>01 | В        | 09/07/2024       | Part 1 of 6      |