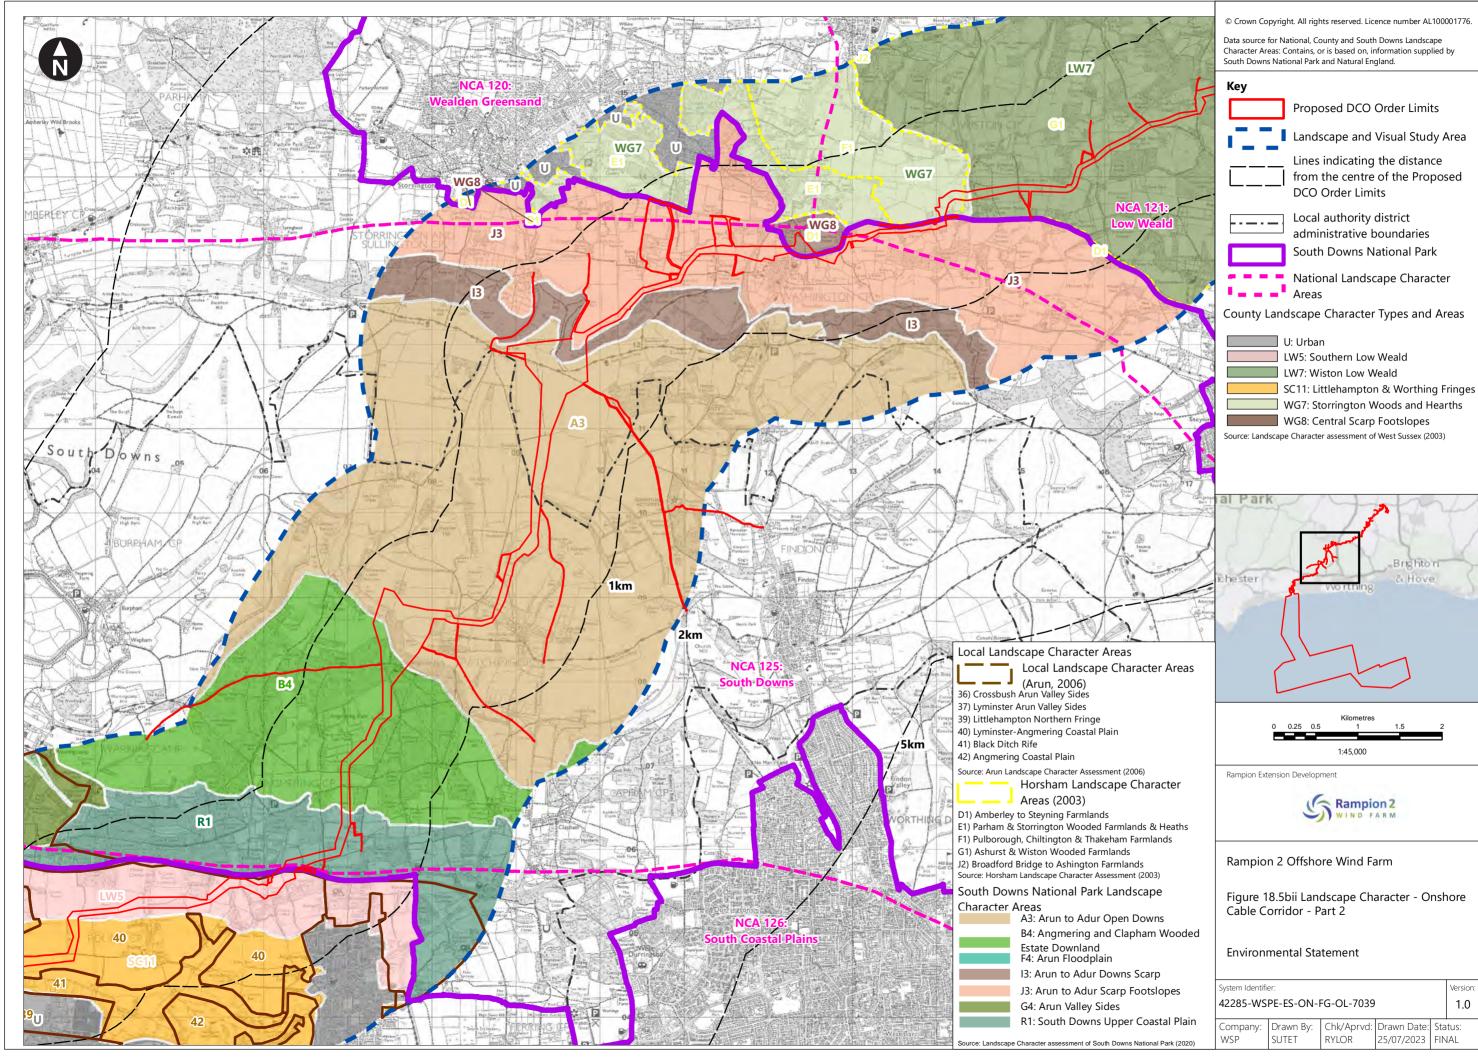

| Figure<br>number   | Figure Title                                                                                  | APFP<br>number | Ecodoc<br>number | Revision | Revision<br>Date | Document<br>Part |
|--------------------|-----------------------------------------------------------------------------------------------|----------------|------------------|----------|------------------|------------------|
| Figure<br>18.4e    | Zone of Theoretical Visibility with viewpoints – Temporary construction compound - Washington | 5 (2) (a)      | 004866296-<br>01 | В        | 09/07/2024       | Part 1 of 6      |
| Figure<br>18.5a    | Landscape Character – Onshore substation and Bolney substation extension (AIS/GIS)            | 5 (2) (a)      | 004866297-<br>01 | A        | 04/08/2023       | Part 1 of 6      |
| Figure<br>18.5bi   | Landscape<br>Character -<br>Cable Corridor –<br>Part 1                                        | 5 (2) (a)      | 004866298-<br>01 | Α        | 04/08/2023       | Part 1 of 6      |
| Figure<br>18.5bii  | Landscape<br>Character -<br>Cable Corridor –<br>Part 2                                        | 5 (2) (a)      | 004866298-<br>01 | A        | 04/08/2023       | Part 1 of 6      |
| Figure<br>18.5biii | Landscape<br>Character -<br>Cable Corridor –<br>Part 3                                        | 5 (2) (a)      | 004866298-<br>01 | A        | 04/08/2023       | Part 1 of 6      |
| Figure<br>18.6a    | Landscape<br>Designations                                                                     | 5 (2) (a)      | 004866299-<br>01 | Α        | 04/08/2023       | Part 1 of 6      |
| Figure<br>18.6b    | Landscape<br>Designations –<br>Cable corridor<br>ZTV                                          | 5 (2) (a)      | 004866300-<br>01 | С        | 09/07/2024       | Part 1 of 6      |
| Figure<br>18.7a-c  | Visual<br>Receptors                                                                           | 5 (2) (a)      | 004866301-<br>01 | Α        | 04/08/2023       | Part 1 of 6      |
| Figure<br>18.8a-u  | Landscape<br>elements along<br>cable corridor                                                 | 5 (2) (a)      | 004866302-<br>01 | A        | 04/08/2023       | Part 1 of 6      |