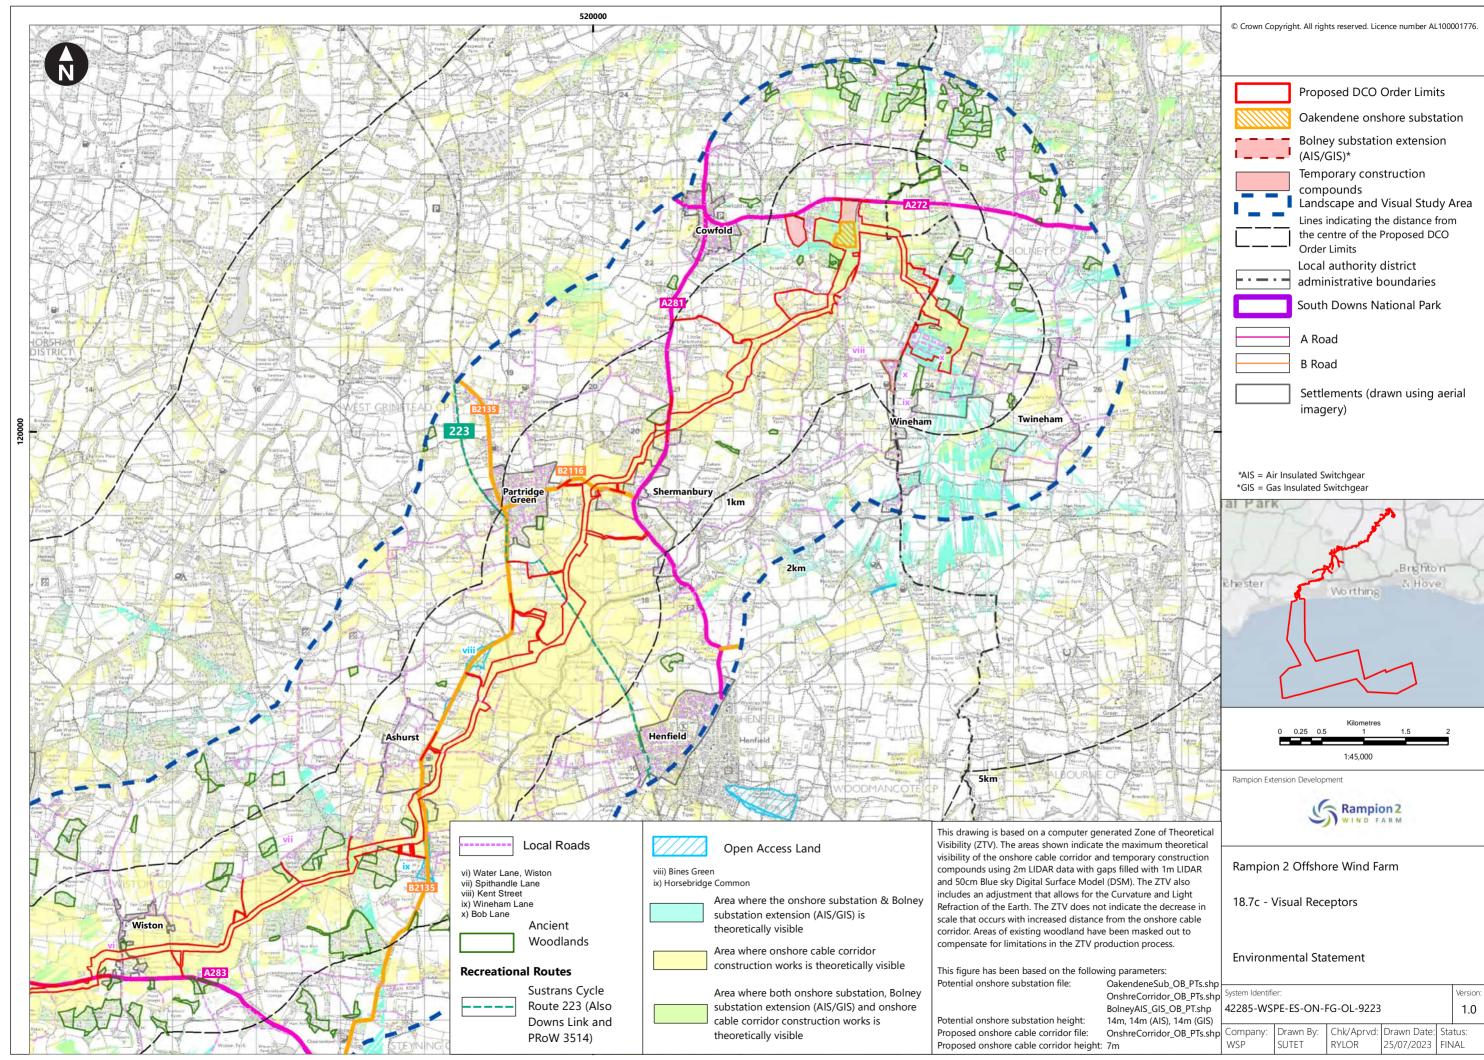

| Figure<br>number   | Figure Title                                                                                  | APFP<br>number | Ecodoc<br>number | Revision | Revision<br>Date | Document<br>Part |
|--------------------|-----------------------------------------------------------------------------------------------|----------------|------------------|----------|------------------|------------------|
| Figure<br>18.4e    | Zone of Theoretical Visibility with viewpoints – Temporary construction compound - Washington | 5 (2) (a)      | 004866296-<br>01 | В        | 09/07/2024       | Part 1 of 6      |
| Figure<br>18.5a    | Landscape Character – Onshore substation and Bolney substation extension (AIS/GIS)            | 5 (2) (a)      | 004866297-<br>01 | A        | 04/08/2023       | Part 1 of 6      |
| Figure<br>18.5bi   | Landscape<br>Character -<br>Cable Corridor –<br>Part 1                                        | 5 (2) (a)      | 004866298-<br>01 | Α        | 04/08/2023       | Part 1 of 6      |
| Figure<br>18.5bii  | Landscape<br>Character -<br>Cable Corridor –<br>Part 2                                        | 5 (2) (a)      | 004866298-<br>01 | A        | 04/08/2023       | Part 1 of 6      |
| Figure<br>18.5biii | Landscape<br>Character -<br>Cable Corridor –<br>Part 3                                        | 5 (2) (a)      | 004866298-<br>01 | A        | 04/08/2023       | Part 1 of 6      |
| Figure<br>18.6a    | Landscape<br>Designations                                                                     | 5 (2) (a)      | 004866299-<br>01 | Α        | 04/08/2023       | Part 1 of 6      |
| Figure<br>18.6b    | Landscape<br>Designations –<br>Cable corridor<br>ZTV                                          | 5 (2) (a)      | 004866300-<br>01 | С        | 09/07/2024       | Part 1 of 6      |
| Figure<br>18.7a-c  | Visual<br>Receptors                                                                           | 5 (2) (a)      | 004866301-<br>01 | Α        | 04/08/2023       | Part 1 of 6      |
| Figure<br>18.8a-u  | Landscape<br>elements along<br>cable corridor                                                 | 5 (2) (a)      | 004866302-<br>01 | A        | 04/08/2023       | Part 1 of 6      |