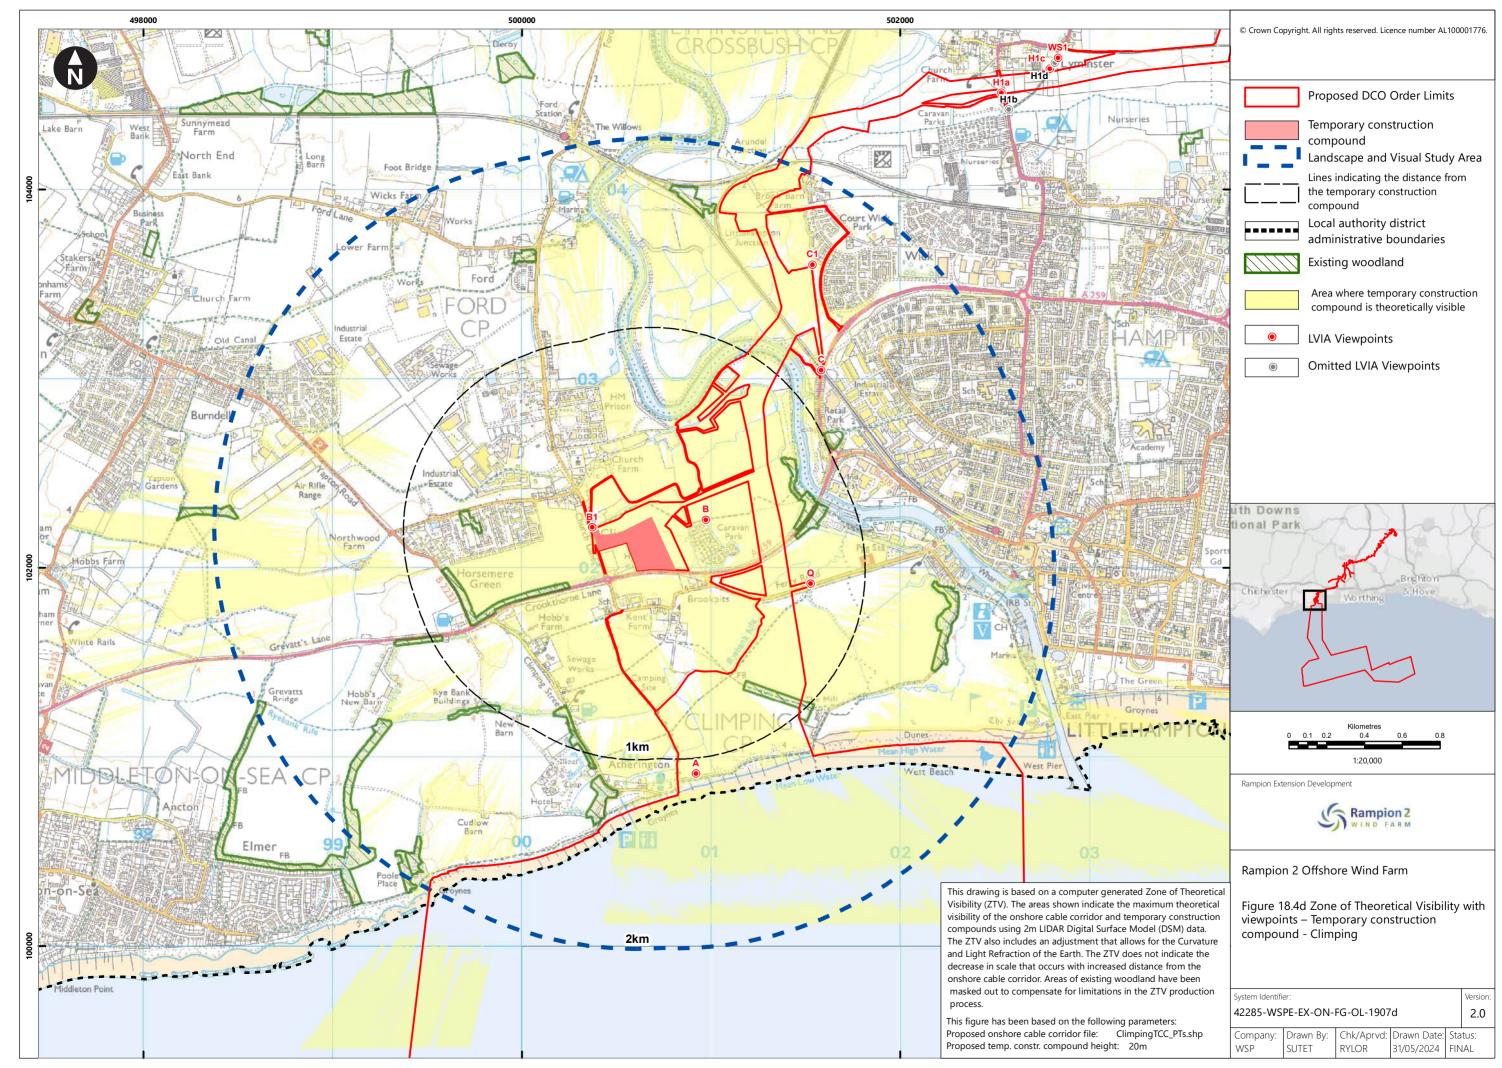

|                   |                                                                                                                                                 |                |                  | _        | _                |                  |
|-------------------|-------------------------------------------------------------------------------------------------------------------------------------------------|----------------|------------------|----------|------------------|------------------|
| Figure<br>number  | Figure Title                                                                                                                                    | APFP<br>number | Ecodoc<br>number | Revision | Revision<br>Date | Document<br>Part |
|                   | viewpoints -<br>Bolney<br>substation<br>extension (AIS)                                                                                         |                |                  |          |                  |                  |
| Figure<br>18.3b   | Zone of Theoretical Visibility (operational phase) with viewpoints - Bolney substation extension (GIS)                                          | 5 (2) (a)      | 004866295-<br>01 | C        | 09/07/2024       | Part 1 of 6      |
| Figure<br>18.3c   | Zone of Theoretical Visibility (construction phase) with viewpoints – Bolney substation extension (AIS/GIS) and temporary construction compound | 5 (2) (a)      | 004866295-01     | C        | 09/07/2024       | Part 1 of 6      |
| Figure<br>18.4a-c | Zone of Theoretical Visibility with viewpoints – Onshore cable corridor                                                                         | 5 (2) (a)      | 004866296-<br>01 | С        | 09/07/2024       | Part 1 of 6      |
| Figure<br>18.4d   | Zone of Theoretical Visibility with viewpoints – Temporary construction compound – Climping                                                     | 5 (2) (a)      | 004866296-<br>01 | В        | 09/07/2024       | Part 1 of 6      |