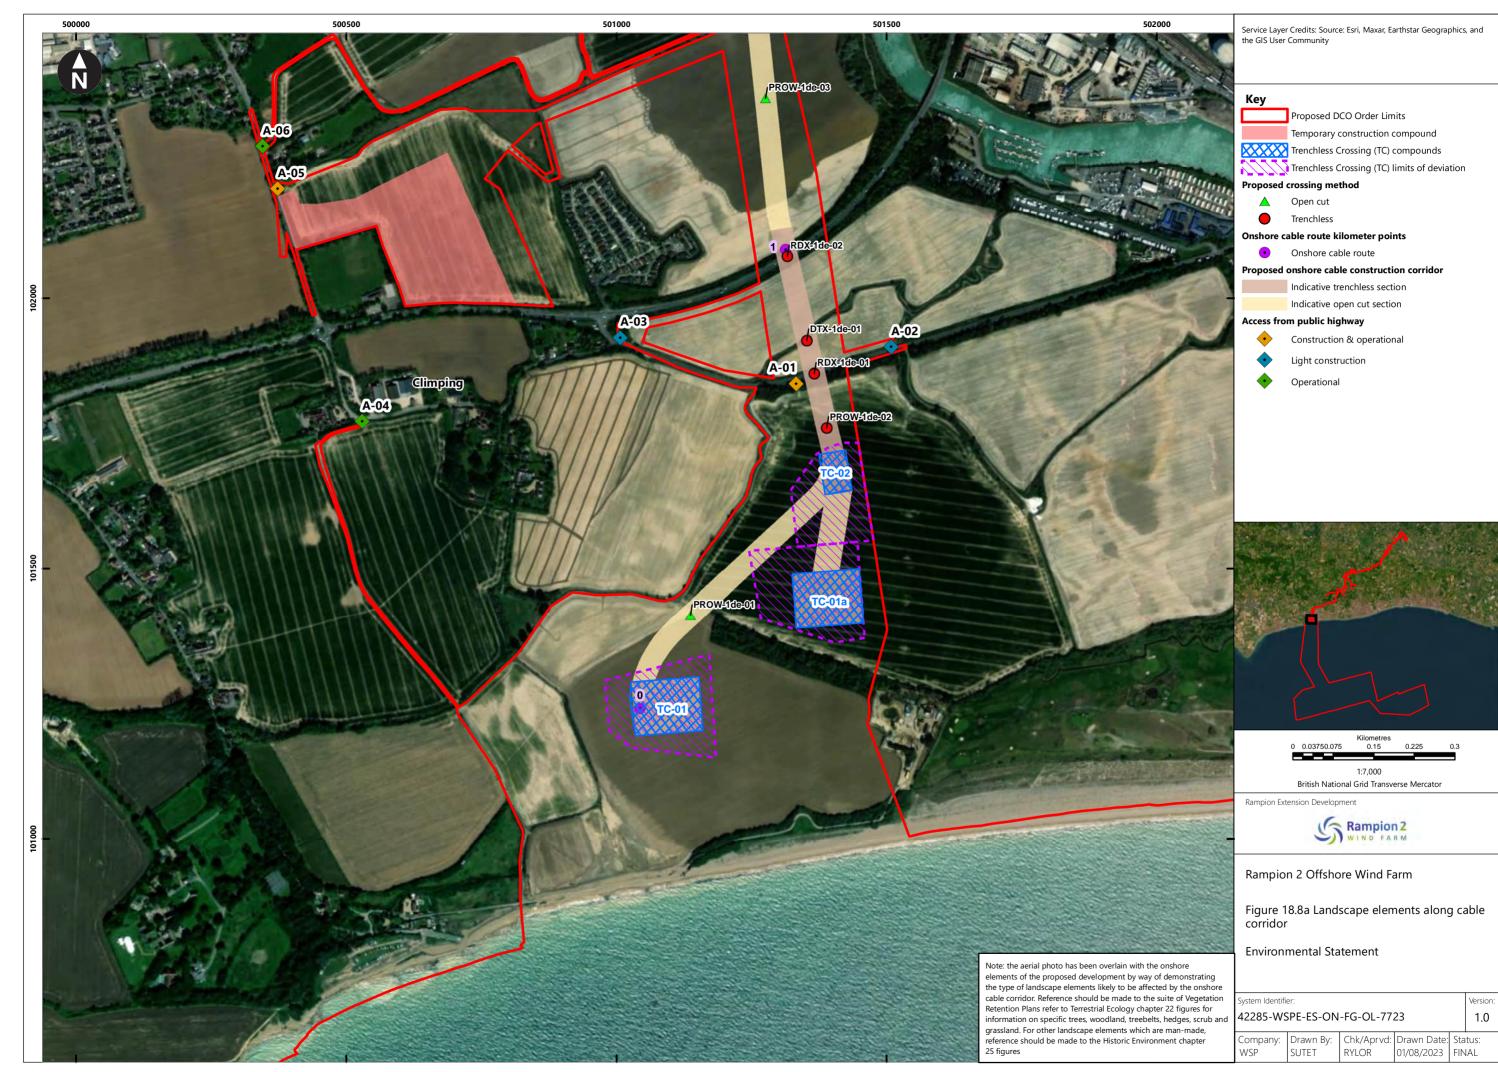

| Figure<br>number   | Figure Title                                                                                  | APFP<br>number | Ecodoc<br>number | Revision | Revision<br>Date | Document<br>Part |
|--------------------|-----------------------------------------------------------------------------------------------|----------------|------------------|----------|------------------|------------------|
| Figure<br>18.4e    | Zone of Theoretical Visibility with viewpoints – Temporary construction compound - Washington | 5 (2) (a)      | 004866296-<br>01 | В        | 09/07/2024       | Part 1 of 6      |
| Figure<br>18.5a    | Landscape Character – Onshore substation and Bolney substation extension (AIS/GIS)            | 5 (2) (a)      | 004866297-<br>01 | A        | 04/08/2023       | Part 1 of 6      |
| Figure<br>18.5bi   | Landscape<br>Character -<br>Cable Corridor –<br>Part 1                                        | 5 (2) (a)      | 004866298-<br>01 | Α        | 04/08/2023       | Part 1 of 6      |
| Figure<br>18.5bii  | Landscape<br>Character -<br>Cable Corridor –<br>Part 2                                        | 5 (2) (a)      | 004866298-<br>01 | A        | 04/08/2023       | Part 1 of 6      |
| Figure<br>18.5biii | Landscape<br>Character -<br>Cable Corridor –<br>Part 3                                        | 5 (2) (a)      | 004866298-<br>01 | A        | 04/08/2023       | Part 1 of 6      |
| Figure<br>18.6a    | Landscape<br>Designations                                                                     | 5 (2) (a)      | 004866299-<br>01 | Α        | 04/08/2023       | Part 1 of 6      |
| Figure<br>18.6b    | Landscape<br>Designations –<br>Cable corridor<br>ZTV                                          | 5 (2) (a)      | 004866300-<br>01 | С        | 09/07/2024       | Part 1 of 6      |
| Figure<br>18.7a-c  | Visual<br>Receptors                                                                           | 5 (2) (a)      | 004866301-<br>01 | Α        | 04/08/2023       | Part 1 of 6      |
| Figure<br>18.8a-u  | Landscape<br>elements along<br>cable corridor                                                 | 5 (2) (a)      | 004866302-<br>01 | A        | 04/08/2023       | Part 1 of 6      |