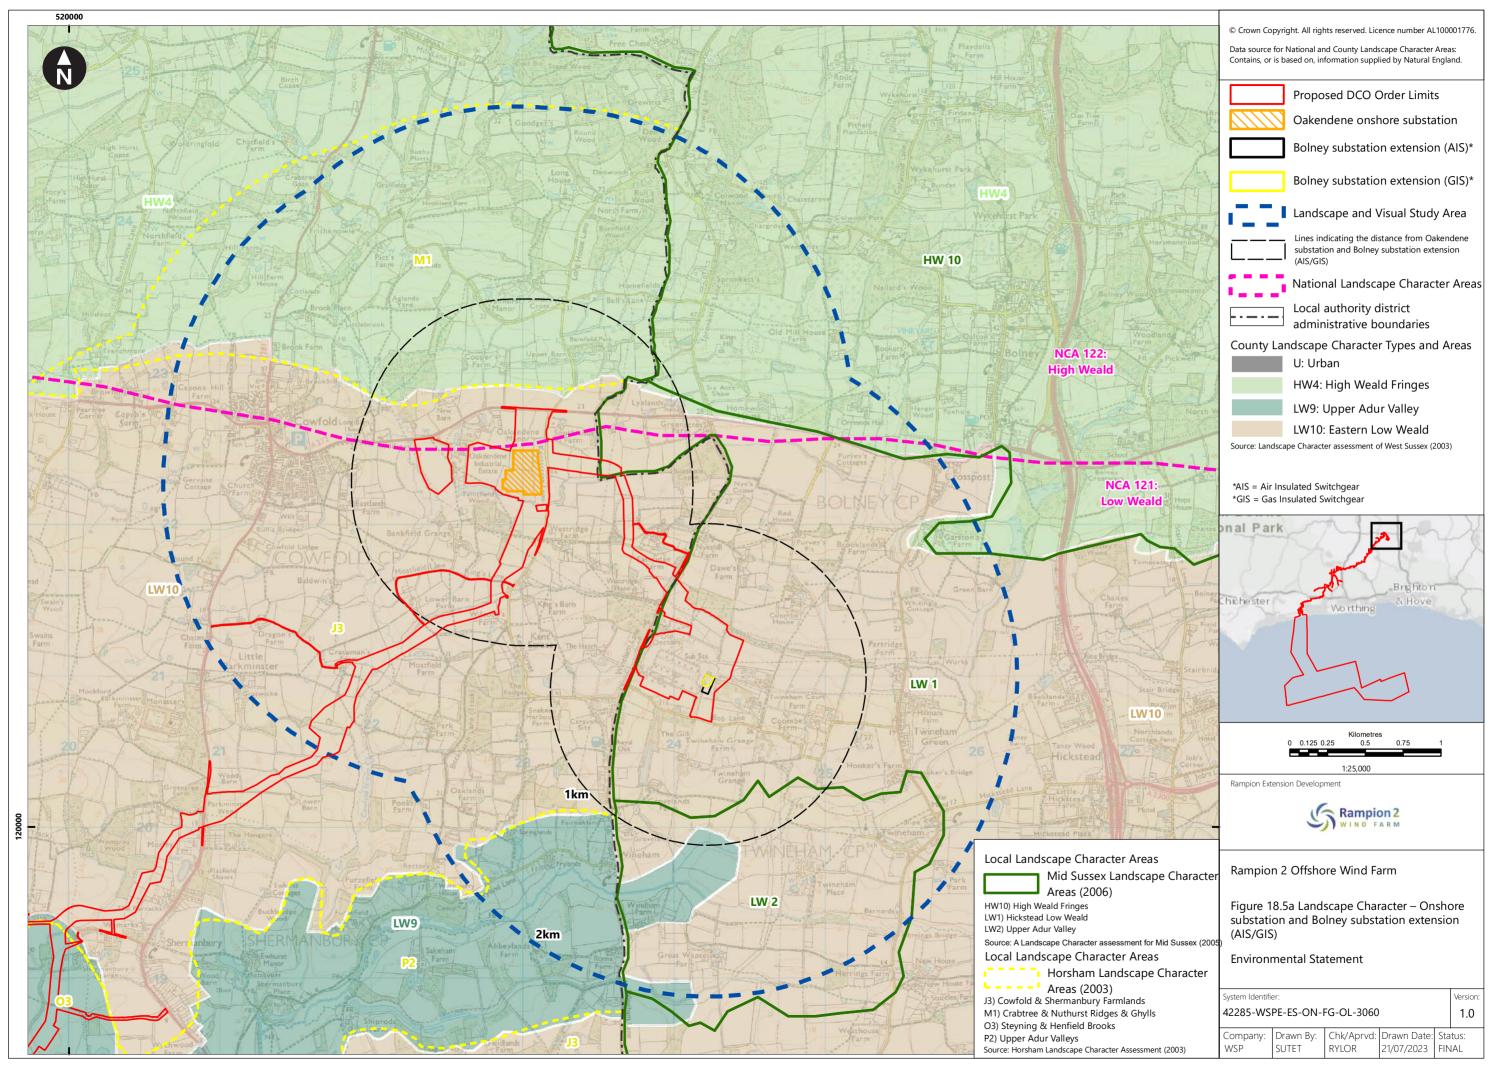

| Figure<br>number   | Figure Title                                                                                  | APFP<br>number | Ecodoc<br>number | Revision | Revision<br>Date | Document<br>Part |
|--------------------|-----------------------------------------------------------------------------------------------|----------------|------------------|----------|------------------|------------------|
| Figure<br>18.4e    | Zone of Theoretical Visibility with viewpoints – Temporary construction compound - Washington | 5 (2) (a)      | 004866296-<br>01 | В        | 09/07/2024       | Part 1 of 6      |
| Figure<br>18.5a    | Landscape Character – Onshore substation and Bolney substation extension (AIS/GIS)            | 5 (2) (a)      | 004866297-<br>01 | A        | 04/08/2023       | Part 1 of 6      |
| Figure<br>18.5bi   | Landscape<br>Character -<br>Cable Corridor –<br>Part 1                                        | 5 (2) (a)      | 004866298-<br>01 | Α        | 04/08/2023       | Part 1 of 6      |
| Figure<br>18.5bii  | Landscape<br>Character -<br>Cable Corridor –<br>Part 2                                        | 5 (2) (a)      | 004866298-<br>01 | A        | 04/08/2023       | Part 1 of 6      |
| Figure<br>18.5biii | Landscape<br>Character -<br>Cable Corridor –<br>Part 3                                        | 5 (2) (a)      | 004866298-<br>01 | A        | 04/08/2023       | Part 1 of 6      |
| Figure<br>18.6a    | Landscape<br>Designations                                                                     | 5 (2) (a)      | 004866299-<br>01 | Α        | 04/08/2023       | Part 1 of 6      |
| Figure<br>18.6b    | Landscape<br>Designations –<br>Cable corridor<br>ZTV                                          | 5 (2) (a)      | 004866300-<br>01 | С        | 09/07/2024       | Part 1 of 6      |
| Figure<br>18.7a-c  | Visual<br>Receptors                                                                           | 5 (2) (a)      | 004866301-<br>01 | Α        | 04/08/2023       | Part 1 of 6      |
| Figure<br>18.8a-u  | Landscape<br>elements along<br>cable corridor                                                 | 5 (2) (a)      | 004866302-<br>01 | A        | 04/08/2023       | Part 1 of 6      |