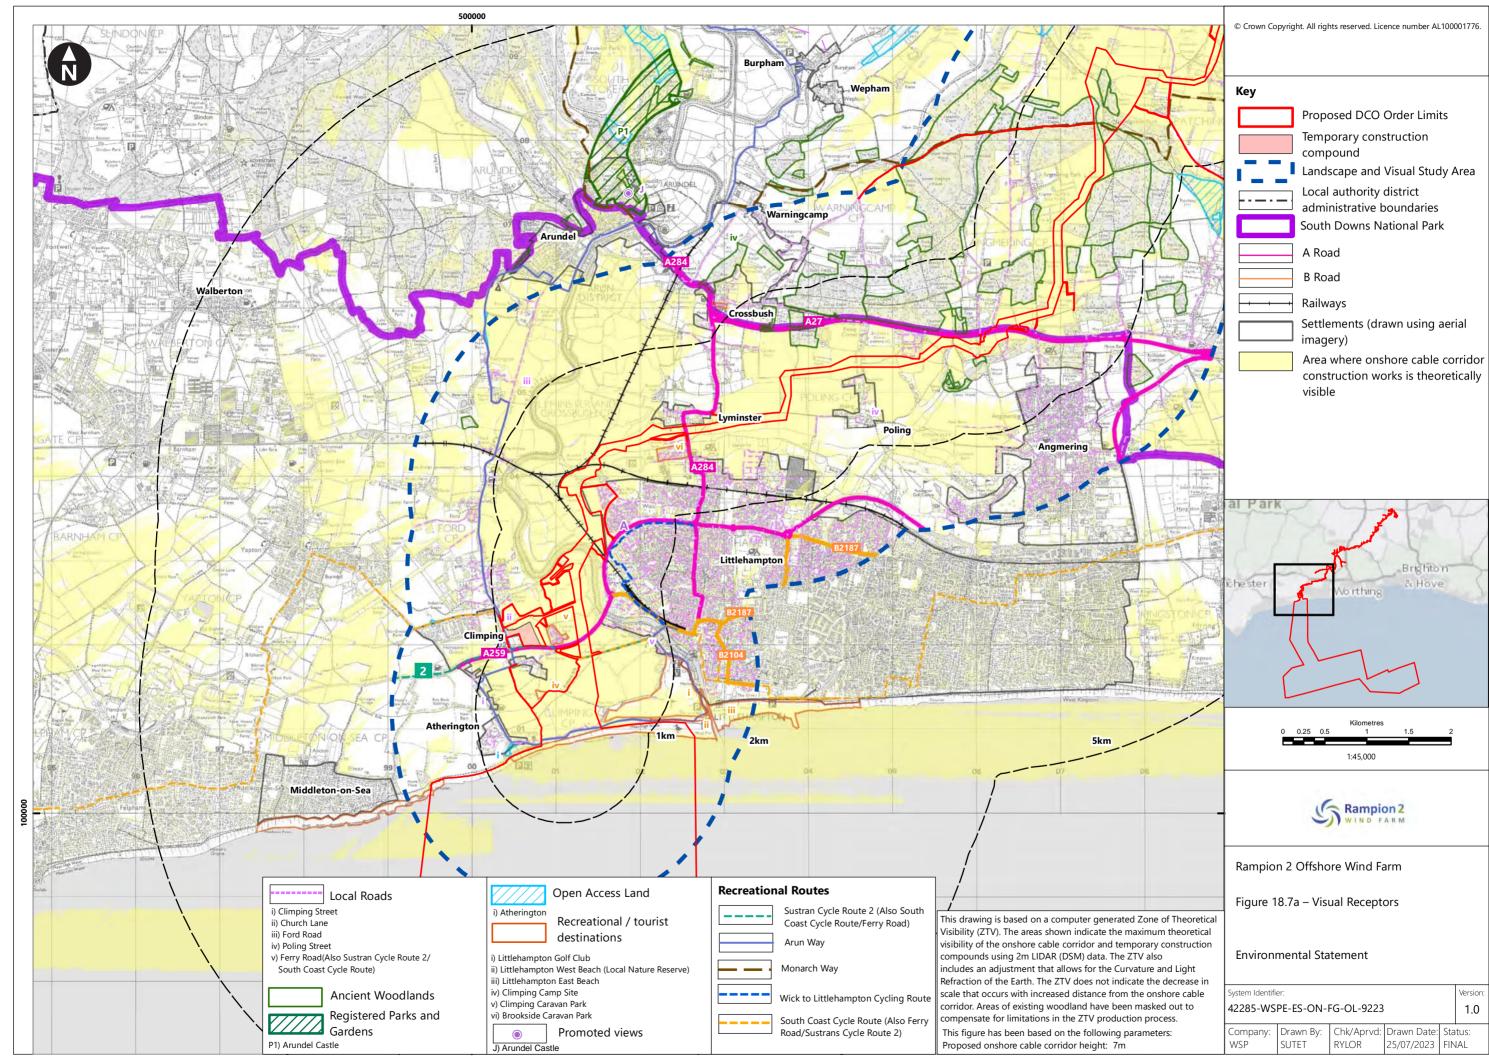

| Figure                   | Figure Title                                                                                      | APFP      | Ecodoc           | Revision | Revision   | Document    |
|--------------------------|---------------------------------------------------------------------------------------------------|-----------|------------------|----------|------------|-------------|
| number                   |                                                                                                   | number    | number           |          | Date       | Part        |
| Figure<br>18.9a-c        | Public Rights of Way                                                                              | 5 (2) (a) | 004866304-<br>01 | С        | 09/07/2024 | Part 1 of 6 |
| Figure<br>18.10<br>a-e   | Onshore<br>substation<br>Oakendene<br>Substation<br>Viewpoint SA1:<br>Kent Street                 | 5 (2) (a) | 004866305-<br>01 | В        | 03/06/2024 | Part 1 of 6 |
| Figure<br>18.11<br>a-e   | Oakendene<br>Onshore<br>Substation<br>Viewpoint SA2:<br>A272                                      | 5 (2) (a) | 004866306-<br>01 | С        | 09/07/2024 | Part 2 of 6 |
| Figure<br>18.12<br>a-e   | Oakendene<br>Onshore<br>Substation<br>Viewpoint SA3a:<br>PRoW 1786,<br>Taintfield<br>Wood         | 5 (2) (a) | 004866307-<br>01 | В        | 03/06/2024 | Part 2 of 6 |
| Figure<br>18.13<br>a-e   | Oakendene Onshore Substation Viewpoint SA7a: PRoW 1788 southwest of Site, west of Taintfield Wood | 5 (2) (a) | 004866308-<br>01 | В        | 03/06/2024 | Part 2 of 6 |
| Figure<br>18.14          | Oakendene Onshore Substation Viewpoint SA8: PRoW 1789 north of Eastridge Farm                     | 5 (2) (a) | 004866309-<br>01 | В        | 03/06/2024 | Part 2 of 6 |
| Figure<br>18.14.1<br>a-e | Oakendene<br>Substation<br>Viewpoint SA9:<br>A272 Site                                            | 5 (2) (a) | 004866309-<br>01 | А        | 03/06/2024 | Part 2 of 6 |