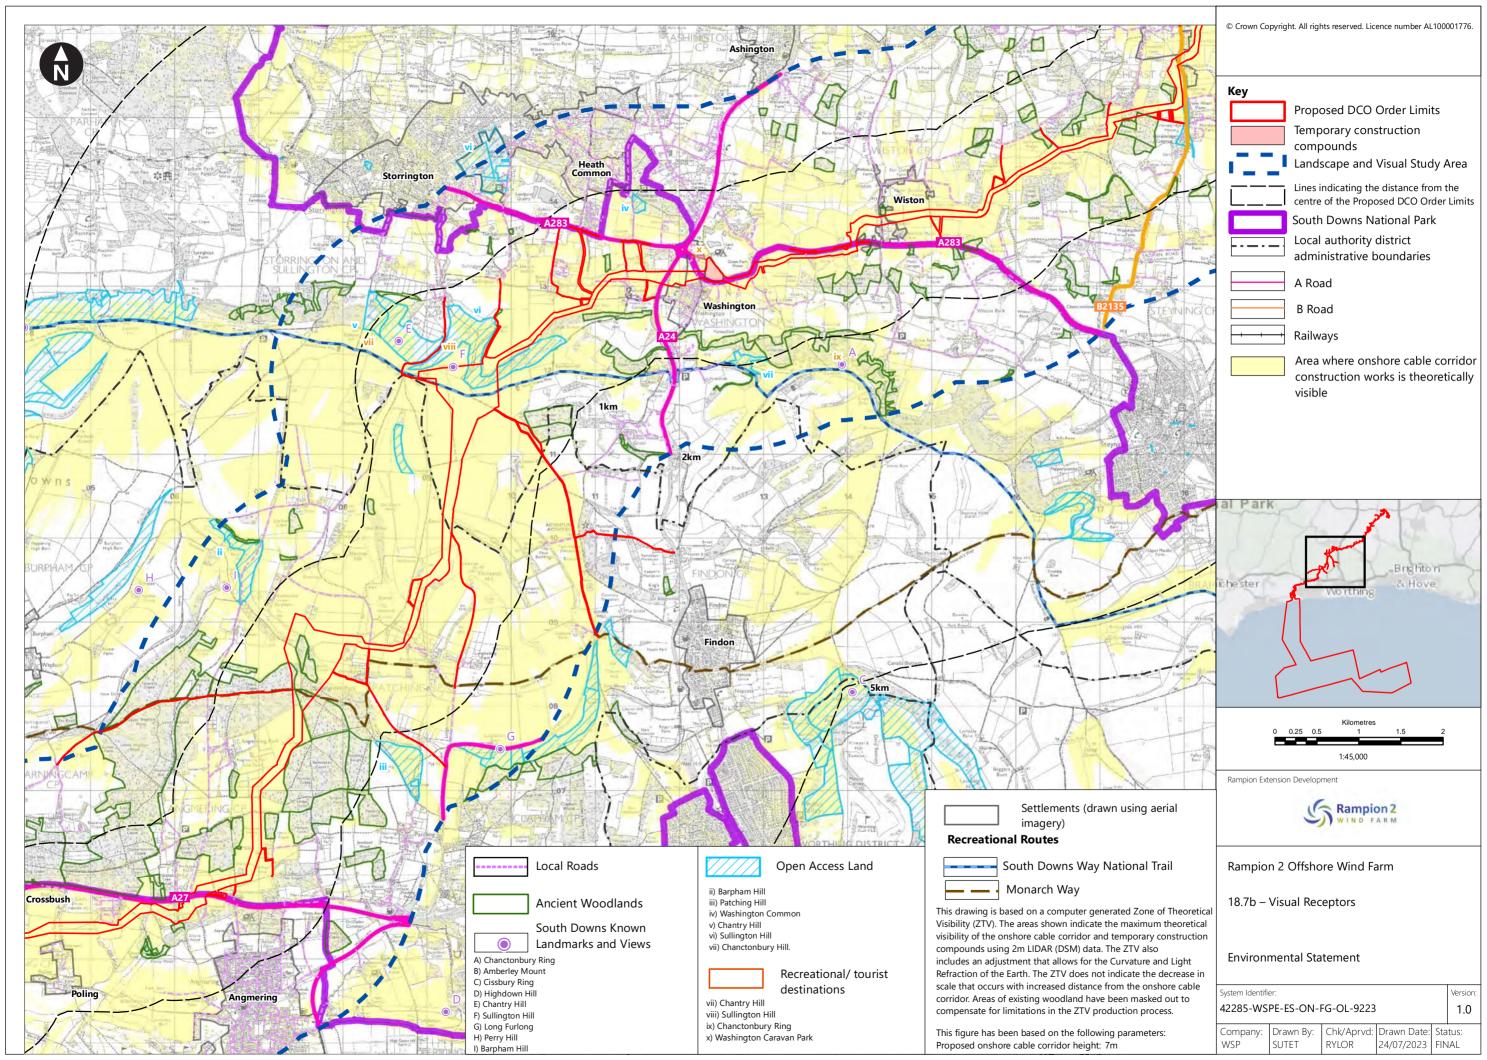

| Figure                   | Figure Title                                                                                      | APFP      | Ecodoc           | Revision | Revision   | Document    |
|--------------------------|---------------------------------------------------------------------------------------------------|-----------|------------------|----------|------------|-------------|
| number                   |                                                                                                   | number    | number           |          | Date       | Part        |
| Figure<br>18.9a-c        | Public Rights of Way                                                                              | 5 (2) (a) | 004866304-<br>01 | С        | 09/07/2024 | Part 1 of 6 |
| Figure<br>18.10<br>a-e   | Onshore<br>substation<br>Oakendene<br>Substation<br>Viewpoint SA1:<br>Kent Street                 | 5 (2) (a) | 004866305-<br>01 | В        | 03/06/2024 | Part 1 of 6 |
| Figure<br>18.11<br>a-e   | Oakendene<br>Onshore<br>Substation<br>Viewpoint SA2:<br>A272                                      | 5 (2) (a) | 004866306-<br>01 | С        | 09/07/2024 | Part 2 of 6 |
| Figure<br>18.12<br>a-e   | Oakendene<br>Onshore<br>Substation<br>Viewpoint SA3a:<br>PRoW 1786,<br>Taintfield<br>Wood         | 5 (2) (a) | 004866307-<br>01 | В        | 03/06/2024 | Part 2 of 6 |
| Figure<br>18.13<br>a-e   | Oakendene Onshore Substation Viewpoint SA7a: PRoW 1788 southwest of Site, west of Taintfield Wood | 5 (2) (a) | 004866308-<br>01 | В        | 03/06/2024 | Part 2 of 6 |
| Figure<br>18.14          | Oakendene Onshore Substation Viewpoint SA8: PRoW 1789 north of Eastridge Farm                     | 5 (2) (a) | 004866309-<br>01 | В        | 03/06/2024 | Part 2 of 6 |
| Figure<br>18.14.1<br>a-e | Oakendene<br>Substation<br>Viewpoint SA9:<br>A272 Site                                            | 5 (2) (a) | 004866309-<br>01 | А        | 03/06/2024 | Part 2 of 6 |