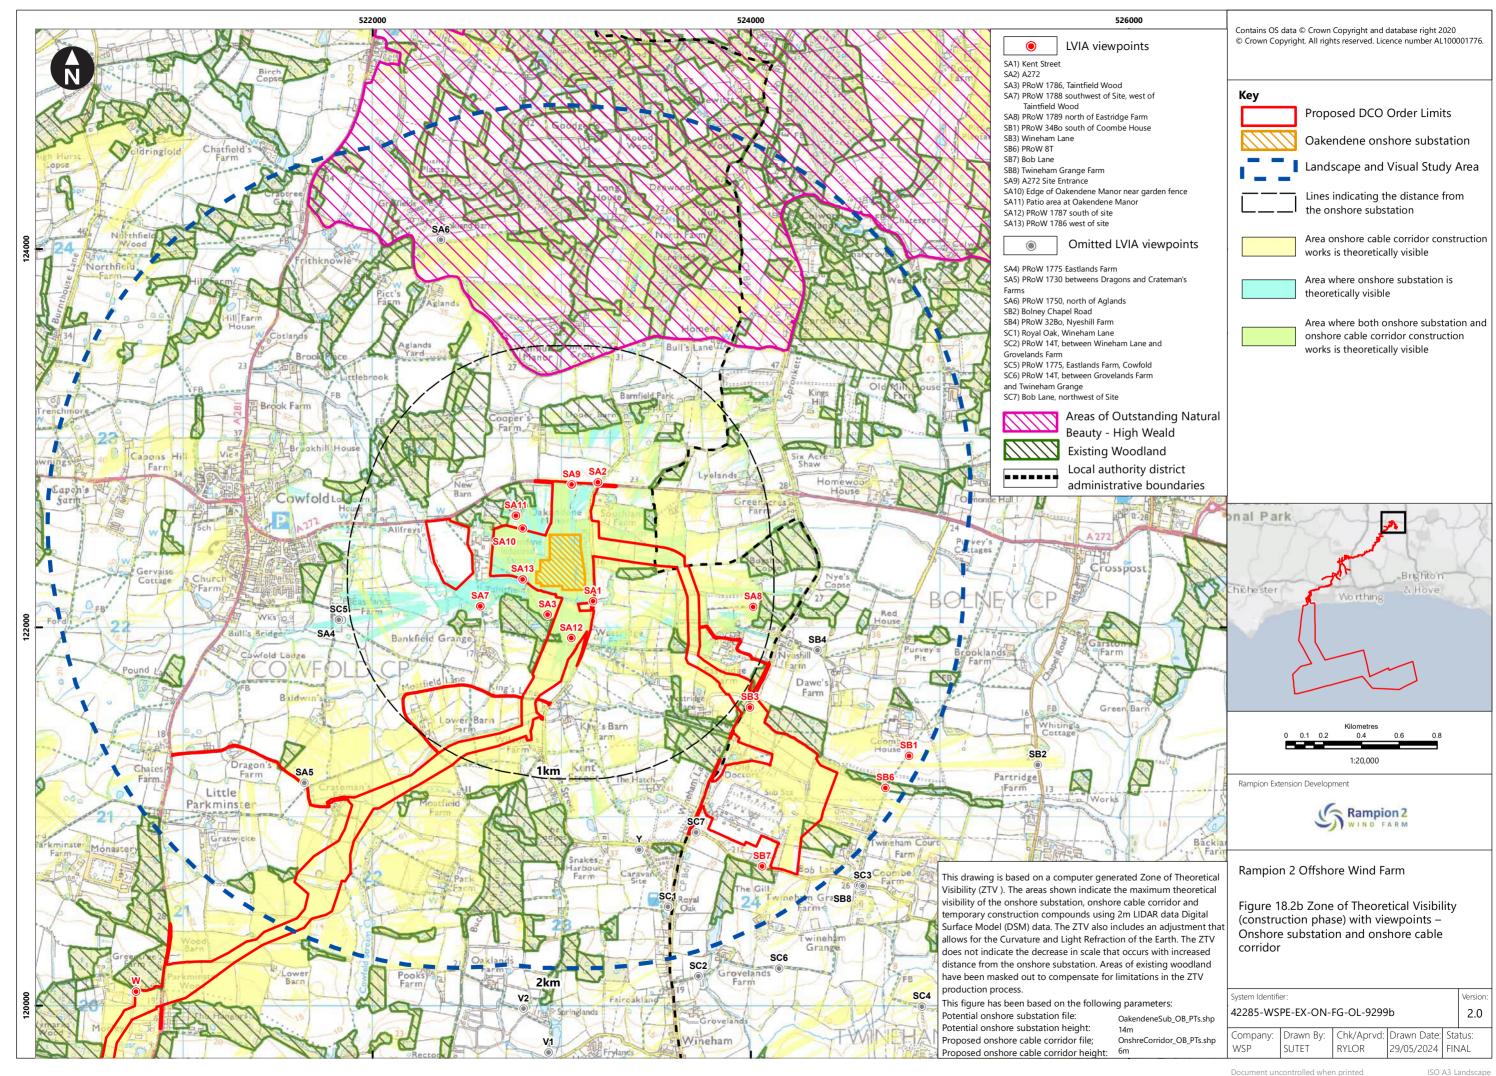

## **List of Figures**

| LIST OF FIG      | jui es                                                                                                                       |                |                  |          |                  |                  |
|------------------|------------------------------------------------------------------------------------------------------------------------------|----------------|------------------|----------|------------------|------------------|
| Figure<br>number | Figure Title                                                                                                                 | APFP<br>number | Ecodoc<br>number | Revision | Revision<br>Date | Document<br>Part |
| Figure<br>18.1   | Landscape and<br>Visual Study<br>Area                                                                                        | 5 (2) (a)      | 004866293-<br>01 | A        | 04/08/2023       | Part 1 of 6      |
| Figure<br>18.2a  | Zone of Theoretical Visibility (operational phase) with viewpoints – Onshore substation                                      | 5 (2) (a)      | 004866294-<br>01 | С        | 09/07/2024       | Part 1 of 6      |
| Figure<br>18.2b  | Zone of Theoretical Visibility (operational phase) with viewpoints – Onshore substation and onshore cable corridor           | 5 (2) (a)      | 004866294-<br>01 | C        | 09/07/2024       | Part 1 of 6      |
| Figure<br>18.2c  | Zone of Theoretical Visibility (operational phase) with viewpoints – Onshore substation and temporary construction compounds | 5 (2) (a)      | 004866294-<br>01 | С        | 09/07/2024       | Part 1 of 6      |
| Figure<br>18.3a  | Zone of Theoretical Visibility (operational phase) with                                                                      | 5 (2) (a)      | 004866295-<br>01 | С        | 09/07/2024       | Part 1 of 6      |