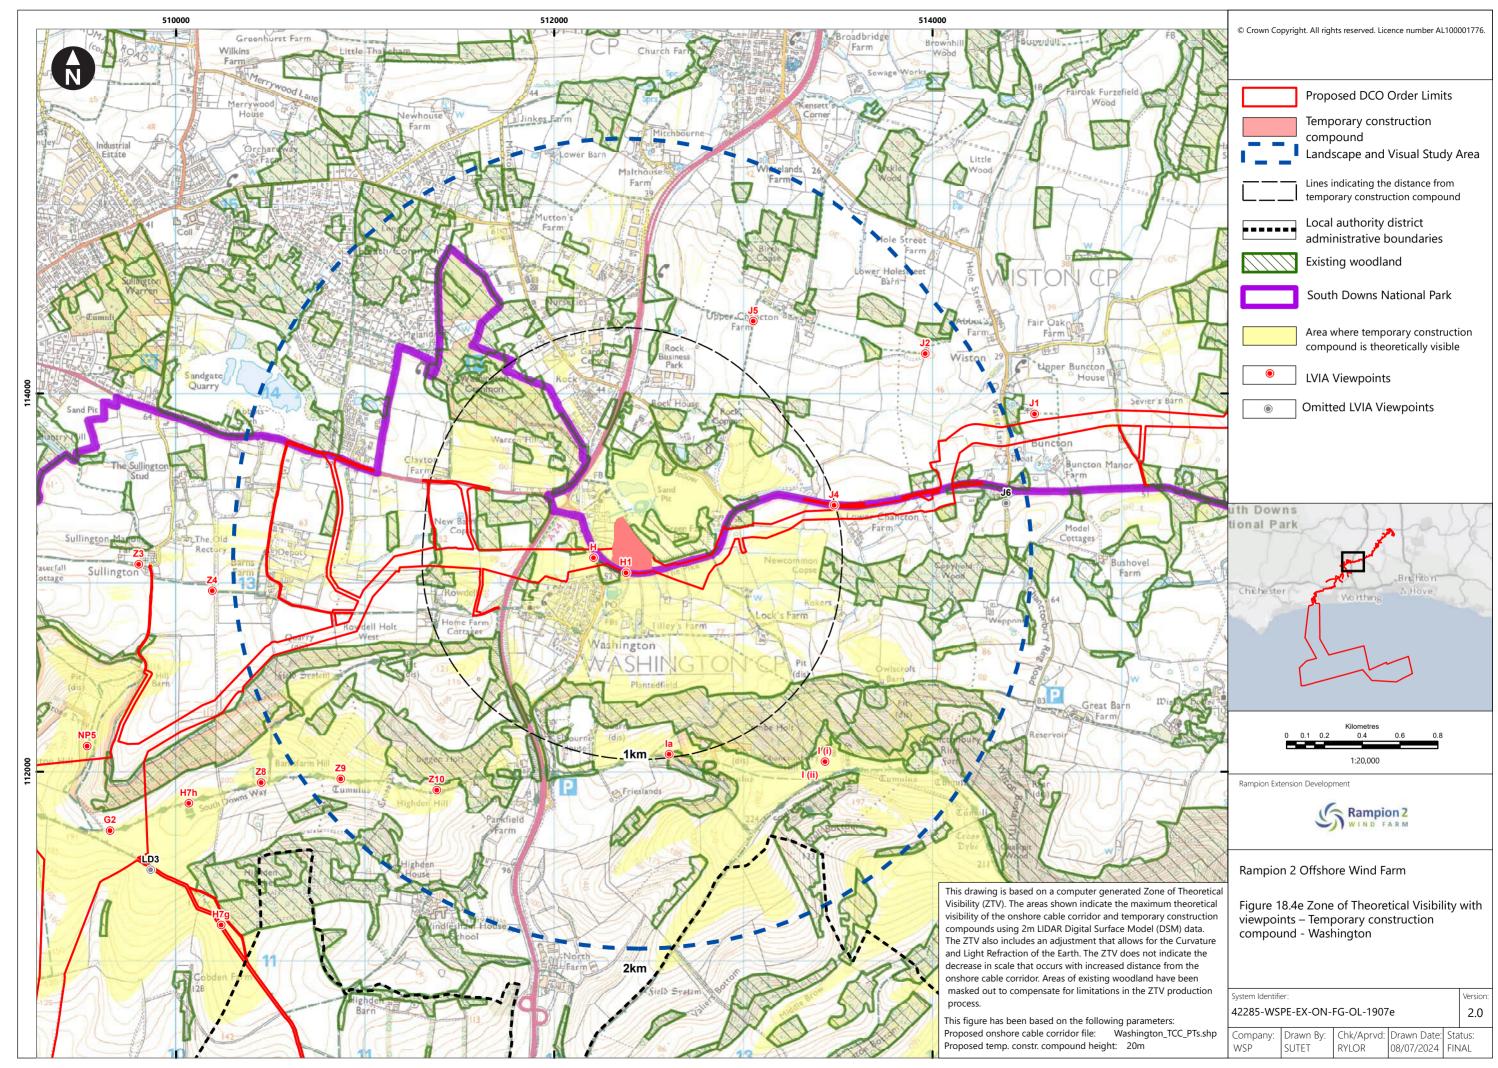

| Figure<br>number   | Figure Title                                                                                  | APFP<br>number | Ecodoc<br>number | Revision | Revision<br>Date | Document<br>Part |
|--------------------|-----------------------------------------------------------------------------------------------|----------------|------------------|----------|------------------|------------------|
| Figure<br>18.4e    | Zone of Theoretical Visibility with viewpoints – Temporary construction compound - Washington | 5 (2) (a)      | 004866296-<br>01 | В        | 09/07/2024       | Part 1 of 6      |
| Figure<br>18.5a    | Landscape Character – Onshore substation and Bolney substation extension (AIS/GIS)            | 5 (2) (a)      | 004866297-<br>01 | A        | 04/08/2023       | Part 1 of 6      |
| Figure<br>18.5bi   | Landscape<br>Character -<br>Cable Corridor –<br>Part 1                                        | 5 (2) (a)      | 004866298-<br>01 | Α        | 04/08/2023       | Part 1 of 6      |
| Figure<br>18.5bii  | Landscape<br>Character -<br>Cable Corridor –<br>Part 2                                        | 5 (2) (a)      | 004866298-<br>01 | A        | 04/08/2023       | Part 1 of 6      |
| Figure<br>18.5biii | Landscape<br>Character -<br>Cable Corridor –<br>Part 3                                        | 5 (2) (a)      | 004866298-<br>01 | A        | 04/08/2023       | Part 1 of 6      |
| Figure<br>18.6a    | Landscape<br>Designations                                                                     | 5 (2) (a)      | 004866299-<br>01 | Α        | 04/08/2023       | Part 1 of 6      |
| Figure<br>18.6b    | Landscape<br>Designations –<br>Cable corridor<br>ZTV                                          | 5 (2) (a)      | 004866300-<br>01 | С        | 09/07/2024       | Part 1 of 6      |
| Figure<br>18.7a-c  | Visual<br>Receptors                                                                           | 5 (2) (a)      | 004866301-<br>01 | Α        | 04/08/2023       | Part 1 of 6      |
| Figure<br>18.8a-u  | Landscape<br>elements along<br>cable corridor                                                 | 5 (2) (a)      | 004866302-<br>01 | A        | 04/08/2023       | Part 1 of 6      |