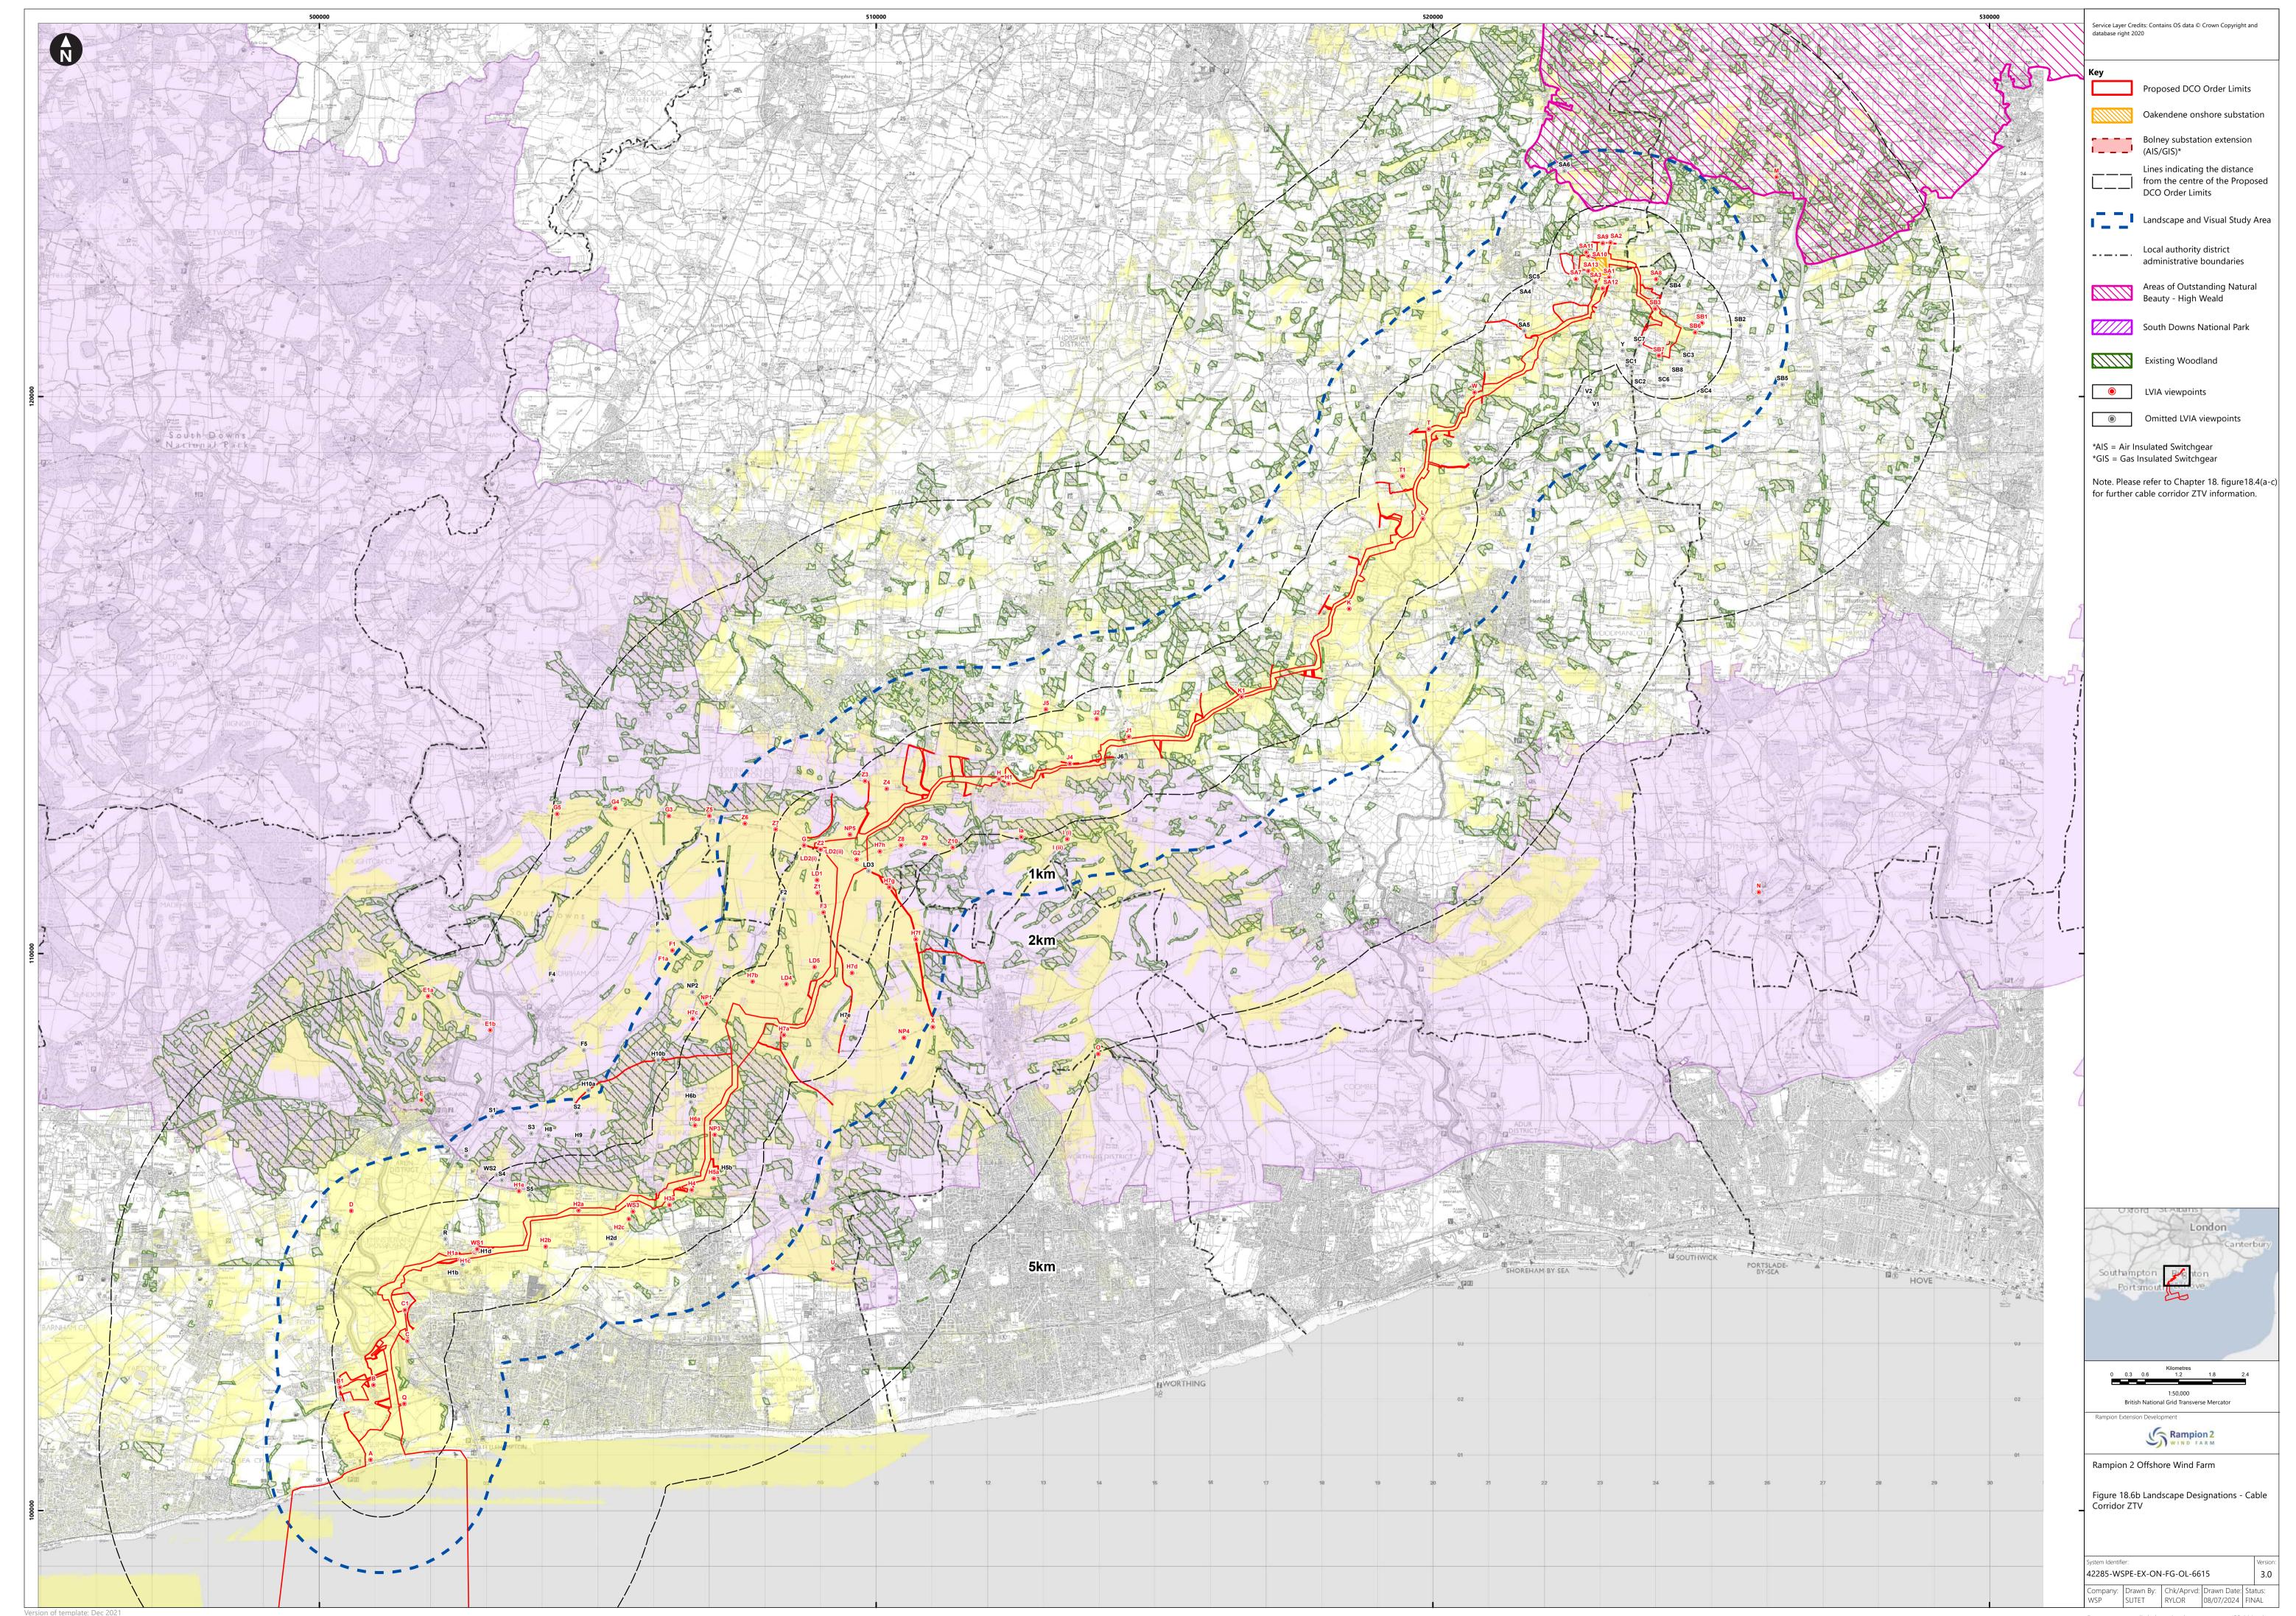

| Figure<br>number   | Figure Title                                                                                  | APFP<br>number | Ecodoc<br>number | Revision | Revision<br>Date | Document<br>Part |
|--------------------|-----------------------------------------------------------------------------------------------|----------------|------------------|----------|------------------|------------------|
| Figure<br>18.4e    | Zone of Theoretical Visibility with viewpoints – Temporary construction compound - Washington | 5 (2) (a)      | 004866296-<br>01 | В        | 09/07/2024       | Part 1 of 6      |
| Figure<br>18.5a    | Landscape Character – Onshore substation and Bolney substation extension (AIS/GIS)            | 5 (2) (a)      | 004866297-<br>01 | A        | 04/08/2023       | Part 1 of 6      |
| Figure<br>18.5bi   | Landscape<br>Character -<br>Cable Corridor –<br>Part 1                                        | 5 (2) (a)      | 004866298-<br>01 | Α        | 04/08/2023       | Part 1 of 6      |
| Figure<br>18.5bii  | Landscape<br>Character -<br>Cable Corridor –<br>Part 2                                        | 5 (2) (a)      | 004866298-<br>01 | A        | 04/08/2023       | Part 1 of 6      |
| Figure<br>18.5biii | Landscape<br>Character -<br>Cable Corridor –<br>Part 3                                        | 5 (2) (a)      | 004866298-<br>01 | A        | 04/08/2023       | Part 1 of 6      |
| Figure<br>18.6a    | Landscape<br>Designations                                                                     | 5 (2) (a)      | 004866299-<br>01 | Α        | 04/08/2023       | Part 1 of 6      |
| Figure<br>18.6b    | Landscape<br>Designations –<br>Cable corridor<br>ZTV                                          | 5 (2) (a)      | 004866300-<br>01 | С        | 09/07/2024       | Part 1 of 6      |
| Figure<br>18.7a-c  | Visual<br>Receptors                                                                           | 5 (2) (a)      | 004866301-<br>01 | Α        | 04/08/2023       | Part 1 of 6      |
| Figure<br>18.8a-u  | Landscape<br>elements along<br>cable corridor                                                 | 5 (2) (a)      | 004866302-<br>01 | A        | 04/08/2023       | Part 1 of 6      |