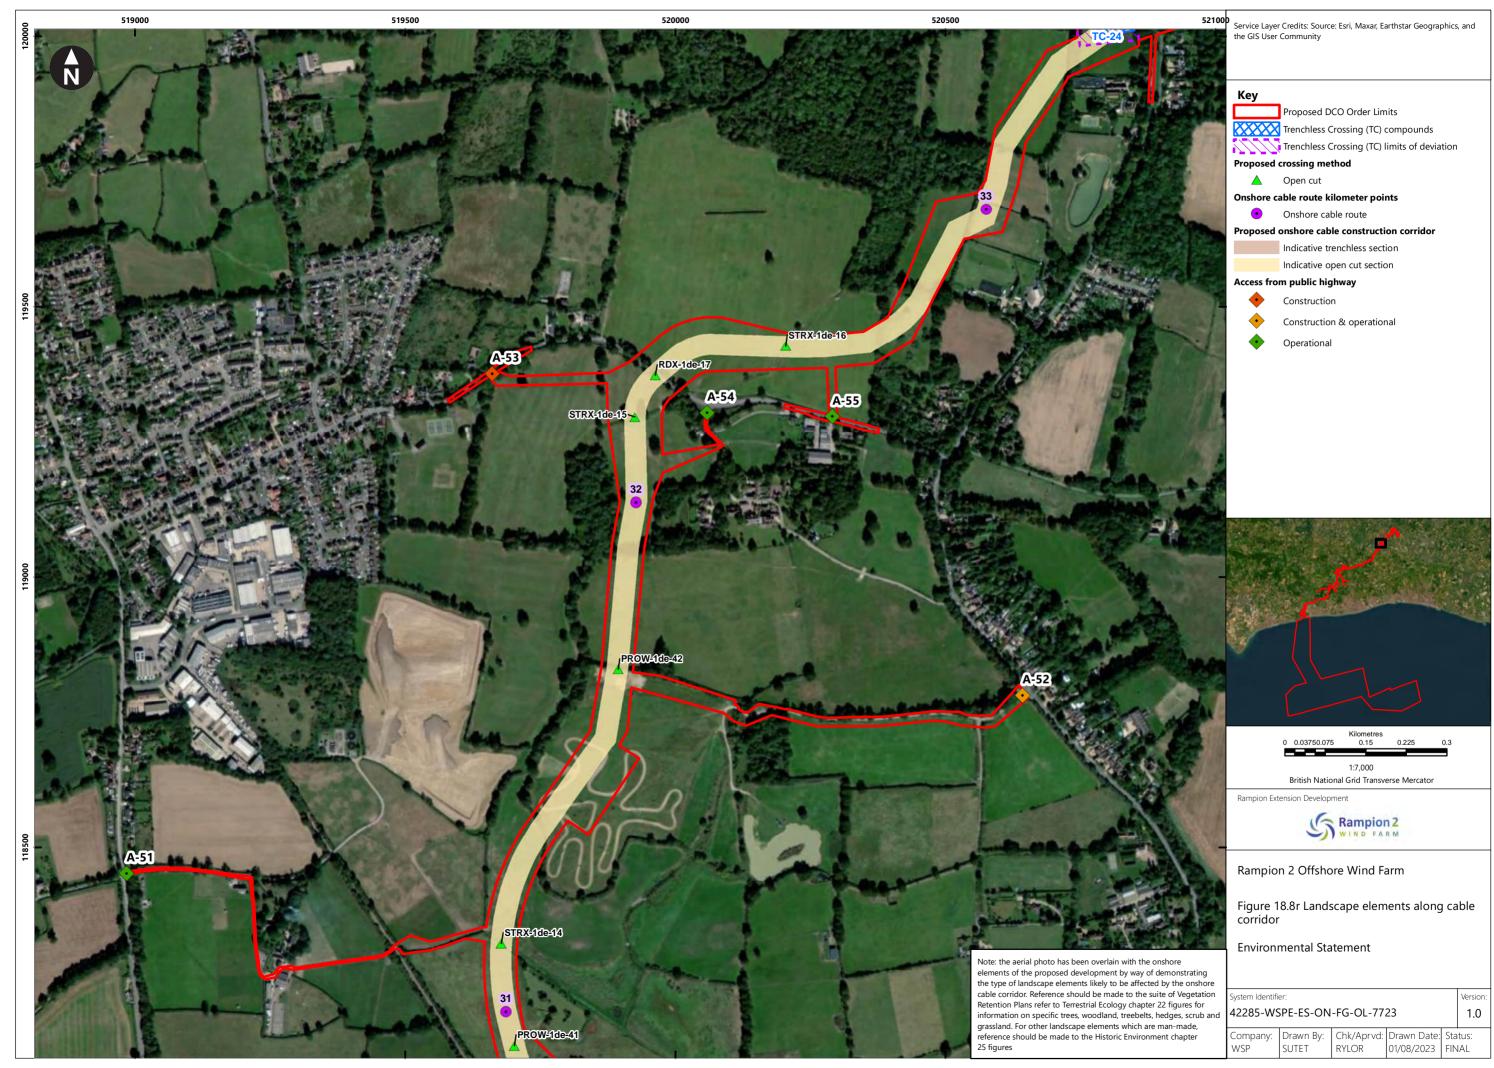

| Figure<br>number   | Figure Title                                                                                  | APFP<br>number | Ecodoc<br>number | Revision | Revision<br>Date | Document<br>Part |
|--------------------|-----------------------------------------------------------------------------------------------|----------------|------------------|----------|------------------|------------------|
| Figure<br>18.4e    | Zone of Theoretical Visibility with viewpoints – Temporary construction compound - Washington | 5 (2) (a)      | 004866296-<br>01 | В        | 09/07/2024       | Part 1 of 6      |
| Figure<br>18.5a    | Landscape Character – Onshore substation and Bolney substation extension (AIS/GIS)            | 5 (2) (a)      | 004866297-<br>01 | A        | 04/08/2023       | Part 1 of 6      |
| Figure<br>18.5bi   | Landscape<br>Character -<br>Cable Corridor –<br>Part 1                                        | 5 (2) (a)      | 004866298-<br>01 | Α        | 04/08/2023       | Part 1 of 6      |
| Figure<br>18.5bii  | Landscape<br>Character -<br>Cable Corridor –<br>Part 2                                        | 5 (2) (a)      | 004866298-<br>01 | A        | 04/08/2023       | Part 1 of 6      |
| Figure<br>18.5biii | Landscape<br>Character -<br>Cable Corridor –<br>Part 3                                        | 5 (2) (a)      | 004866298-<br>01 | A        | 04/08/2023       | Part 1 of 6      |
| Figure<br>18.6a    | Landscape<br>Designations                                                                     | 5 (2) (a)      | 004866299-<br>01 | Α        | 04/08/2023       | Part 1 of 6      |
| Figure<br>18.6b    | Landscape<br>Designations –<br>Cable corridor<br>ZTV                                          | 5 (2) (a)      | 004866300-<br>01 | С        | 09/07/2024       | Part 1 of 6      |
| Figure<br>18.7a-c  | Visual<br>Receptors                                                                           | 5 (2) (a)      | 004866301-<br>01 | Α        | 04/08/2023       | Part 1 of 6      |
| Figure<br>18.8a-u  | Landscape<br>elements along<br>cable corridor                                                 | 5 (2) (a)      | 004866302-<br>01 | A        | 04/08/2023       | Part 1 of 6      |