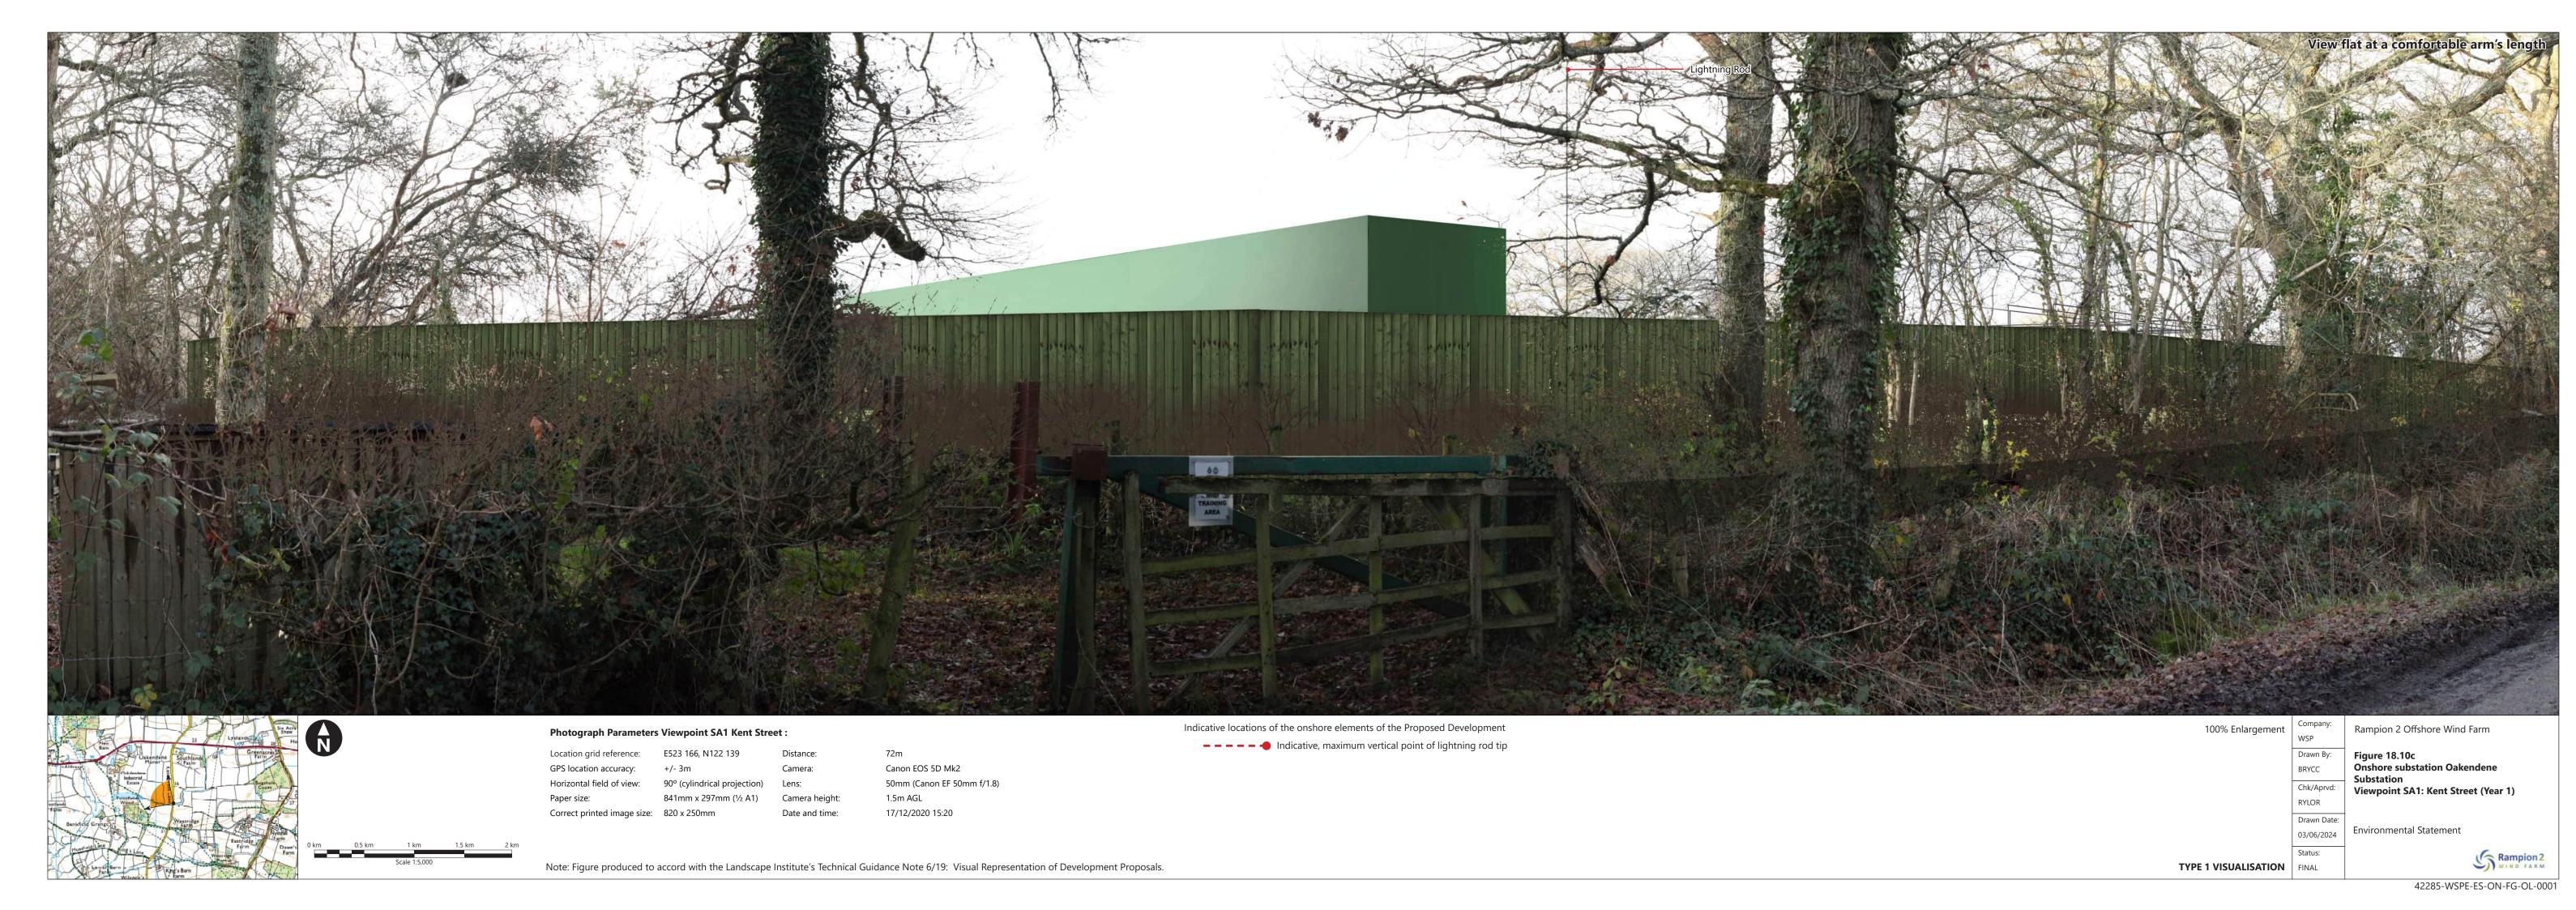

| Figure                   | Figure Title                                                                                      | APFP      | Ecodoc           | Revision | Revision   | Document    |
|--------------------------|---------------------------------------------------------------------------------------------------|-----------|------------------|----------|------------|-------------|
| number                   |                                                                                                   | number    | number           |          | Date       | Part        |
| Figure<br>18.9a-c        | Public Rights of Way                                                                              | 5 (2) (a) | 004866304-<br>01 | С        | 09/07/2024 | Part 1 of 6 |
| Figure<br>18.10<br>a-e   | Onshore<br>substation<br>Oakendene<br>Substation<br>Viewpoint SA1:<br>Kent Street                 | 5 (2) (a) | 004866305-<br>01 | В        | 03/06/2024 | Part 1 of 6 |
| Figure<br>18.11<br>a-e   | Oakendene<br>Onshore<br>Substation<br>Viewpoint SA2:<br>A272                                      | 5 (2) (a) | 004866306-<br>01 | С        | 09/07/2024 | Part 2 of 6 |
| Figure<br>18.12<br>a-e   | Oakendene<br>Onshore<br>Substation<br>Viewpoint SA3a:<br>PRoW 1786,<br>Taintfield<br>Wood         | 5 (2) (a) | 004866307-<br>01 | В        | 03/06/2024 | Part 2 of 6 |
| Figure<br>18.13<br>a-e   | Oakendene Onshore Substation Viewpoint SA7a: PRoW 1788 southwest of Site, west of Taintfield Wood | 5 (2) (a) | 004866308-<br>01 | В        | 03/06/2024 | Part 2 of 6 |
| Figure<br>18.14          | Oakendene Onshore Substation Viewpoint SA8: PRoW 1789 north of Eastridge Farm                     | 5 (2) (a) | 004866309-<br>01 | В        | 03/06/2024 | Part 2 of 6 |
| Figure<br>18.14.1<br>a-e | Oakendene<br>Substation<br>Viewpoint SA9:<br>A272 Site                                            | 5 (2) (a) | 004866309-<br>01 | А        | 03/06/2024 | Part 2 of 6 |