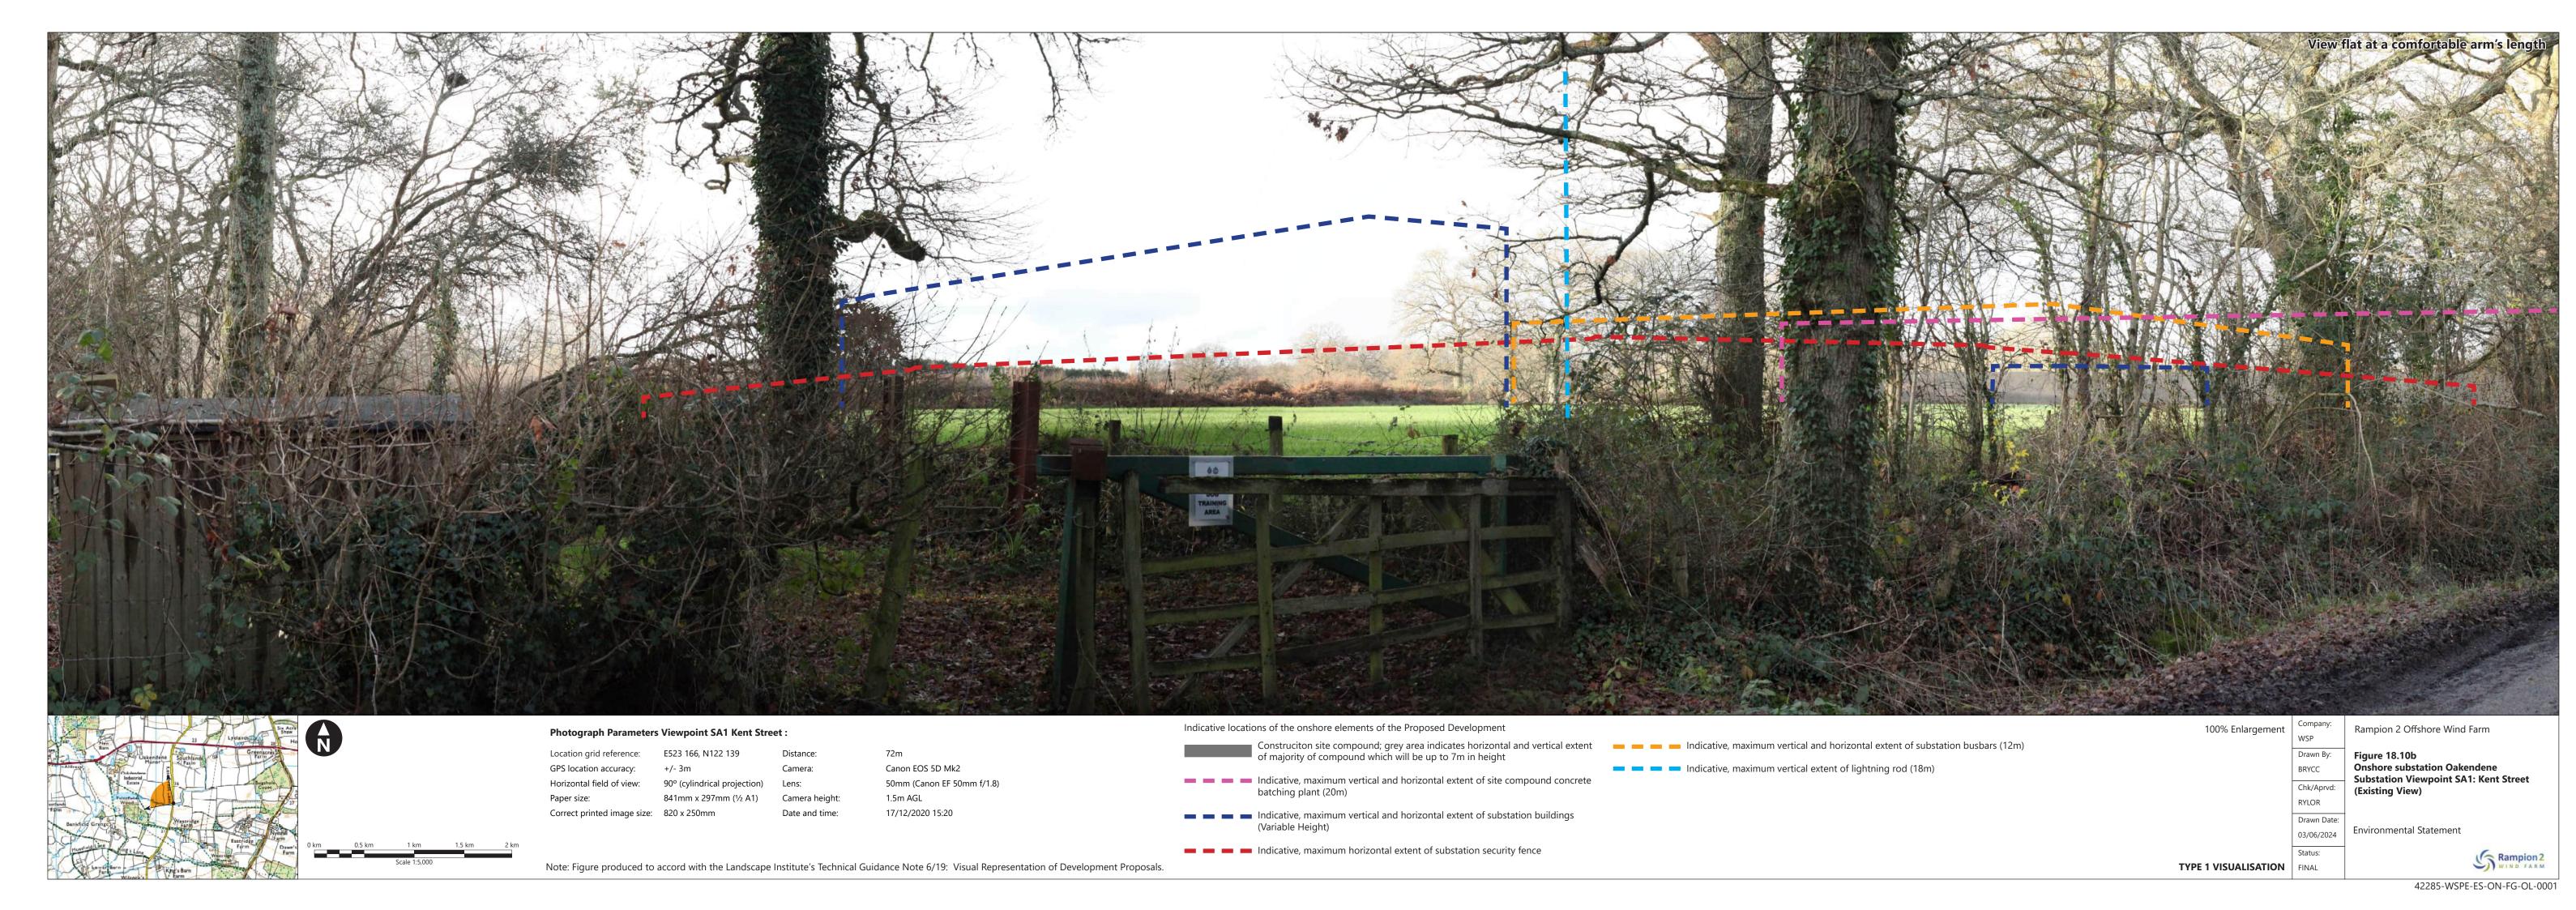

| Figure                   | Figure Title                                                                                      | APFP      | Ecodoc           | Revision | Revision   | Document    |
|--------------------------|---------------------------------------------------------------------------------------------------|-----------|------------------|----------|------------|-------------|
| number                   |                                                                                                   | number    | number           |          | Date       | Part        |
| Figure<br>18.9a-c        | Public Rights of Way                                                                              | 5 (2) (a) | 004866304-<br>01 | С        | 09/07/2024 | Part 1 of 6 |
| Figure<br>18.10<br>a-e   | Onshore<br>substation<br>Oakendene<br>Substation<br>Viewpoint SA1:<br>Kent Street                 | 5 (2) (a) | 004866305-<br>01 | В        | 03/06/2024 | Part 1 of 6 |
| Figure<br>18.11<br>a-e   | Oakendene<br>Onshore<br>Substation<br>Viewpoint SA2:<br>A272                                      | 5 (2) (a) | 004866306-<br>01 | С        | 09/07/2024 | Part 2 of 6 |
| Figure<br>18.12<br>a-e   | Oakendene<br>Onshore<br>Substation<br>Viewpoint SA3a:<br>PRoW 1786,<br>Taintfield<br>Wood         | 5 (2) (a) | 004866307-<br>01 | В        | 03/06/2024 | Part 2 of 6 |
| Figure<br>18.13<br>a-e   | Oakendene Onshore Substation Viewpoint SA7a: PRoW 1788 southwest of Site, west of Taintfield Wood | 5 (2) (a) | 004866308-<br>01 | В        | 03/06/2024 | Part 2 of 6 |
| Figure<br>18.14          | Oakendene Onshore Substation Viewpoint SA8: PRoW 1789 north of Eastridge Farm                     | 5 (2) (a) | 004866309-<br>01 | В        | 03/06/2024 | Part 2 of 6 |
| Figure<br>18.14.1<br>a-e | Oakendene<br>Substation<br>Viewpoint SA9:<br>A272 Site                                            | 5 (2) (a) | 004866309-<br>01 | А        | 03/06/2024 | Part 2 of 6 |