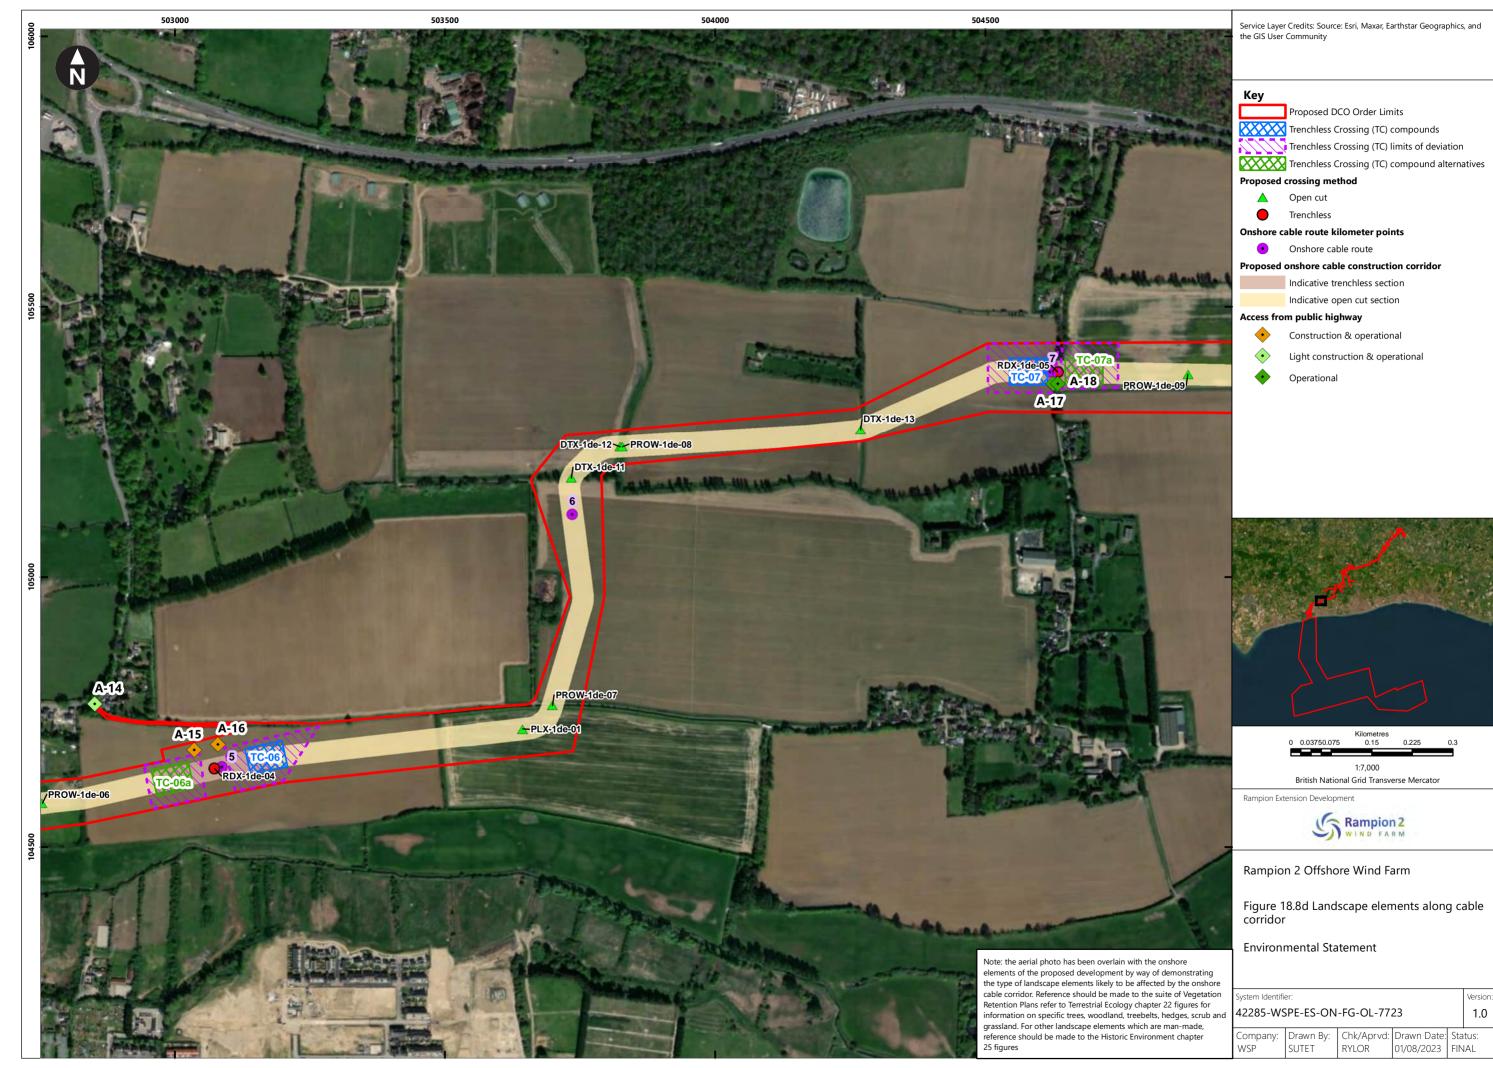

| Figure<br>number   | Figure Title                                                                                  | APFP<br>number | Ecodoc<br>number | Revision | Revision<br>Date | Document<br>Part |
|--------------------|-----------------------------------------------------------------------------------------------|----------------|------------------|----------|------------------|------------------|
| Figure<br>18.4e    | Zone of Theoretical Visibility with viewpoints – Temporary construction compound - Washington | 5 (2) (a)      | 004866296-<br>01 | В        | 09/07/2024       | Part 1 of 6      |
| Figure<br>18.5a    | Landscape Character – Onshore substation and Bolney substation extension (AIS/GIS)            | 5 (2) (a)      | 004866297-<br>01 | A        | 04/08/2023       | Part 1 of 6      |
| Figure<br>18.5bi   | Landscape<br>Character -<br>Cable Corridor –<br>Part 1                                        | 5 (2) (a)      | 004866298-<br>01 | Α        | 04/08/2023       | Part 1 of 6      |
| Figure<br>18.5bii  | Landscape<br>Character -<br>Cable Corridor –<br>Part 2                                        | 5 (2) (a)      | 004866298-<br>01 | A        | 04/08/2023       | Part 1 of 6      |
| Figure<br>18.5biii | Landscape<br>Character -<br>Cable Corridor –<br>Part 3                                        | 5 (2) (a)      | 004866298-<br>01 | A        | 04/08/2023       | Part 1 of 6      |
| Figure<br>18.6a    | Landscape<br>Designations                                                                     | 5 (2) (a)      | 004866299-<br>01 | Α        | 04/08/2023       | Part 1 of 6      |
| Figure<br>18.6b    | Landscape<br>Designations –<br>Cable corridor<br>ZTV                                          | 5 (2) (a)      | 004866300-<br>01 | С        | 09/07/2024       | Part 1 of 6      |
| Figure<br>18.7a-c  | Visual<br>Receptors                                                                           | 5 (2) (a)      | 004866301-<br>01 | Α        | 04/08/2023       | Part 1 of 6      |
| Figure<br>18.8a-u  | Landscape<br>elements along<br>cable corridor                                                 | 5 (2) (a)      | 004866302-<br>01 | A        | 04/08/2023       | Part 1 of 6      |