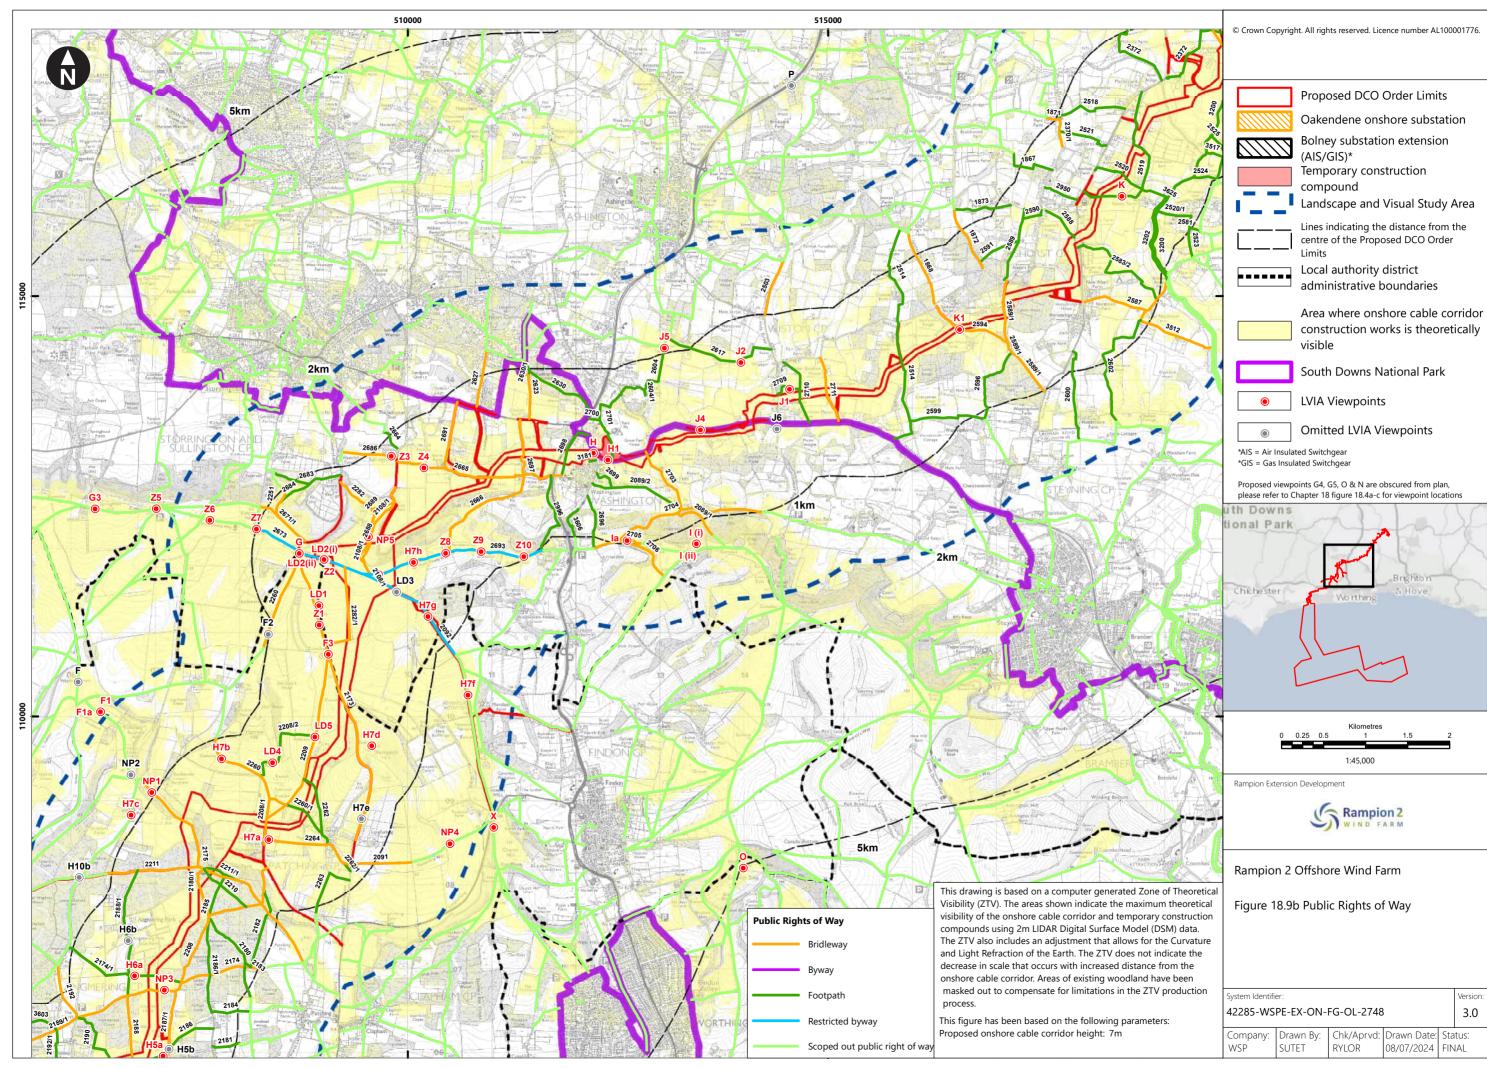

| Figure                   | Figure Title                                                                                      | APFP      | Ecodoc           | Revision | Revision   | Document    |
|--------------------------|---------------------------------------------------------------------------------------------------|-----------|------------------|----------|------------|-------------|
| number                   |                                                                                                   | number    | number           |          | Date       | Part        |
| Figure<br>18.9a-c        | Public Rights of Way                                                                              | 5 (2) (a) | 004866304-<br>01 | С        | 09/07/2024 | Part 1 of 6 |
| Figure<br>18.10<br>a-e   | Onshore<br>substation<br>Oakendene<br>Substation<br>Viewpoint SA1:<br>Kent Street                 | 5 (2) (a) | 004866305-<br>01 | В        | 03/06/2024 | Part 1 of 6 |
| Figure<br>18.11<br>a-e   | Oakendene<br>Onshore<br>Substation<br>Viewpoint SA2:<br>A272                                      | 5 (2) (a) | 004866306-<br>01 | С        | 09/07/2024 | Part 2 of 6 |
| Figure<br>18.12<br>a-e   | Oakendene<br>Onshore<br>Substation<br>Viewpoint SA3a:<br>PRoW 1786,<br>Taintfield<br>Wood         | 5 (2) (a) | 004866307-<br>01 | В        | 03/06/2024 | Part 2 of 6 |
| Figure<br>18.13<br>a-e   | Oakendene Onshore Substation Viewpoint SA7a: PRoW 1788 southwest of Site, west of Taintfield Wood | 5 (2) (a) | 004866308-<br>01 | В        | 03/06/2024 | Part 2 of 6 |
| Figure<br>18.14          | Oakendene Onshore Substation Viewpoint SA8: PRoW 1789 north of Eastridge Farm                     | 5 (2) (a) | 004866309-<br>01 | В        | 03/06/2024 | Part 2 of 6 |
| Figure<br>18.14.1<br>a-e | Oakendene<br>Substation<br>Viewpoint SA9:<br>A272 Site                                            | 5 (2) (a) | 004866309-<br>01 | А        | 03/06/2024 | Part 2 of 6 |