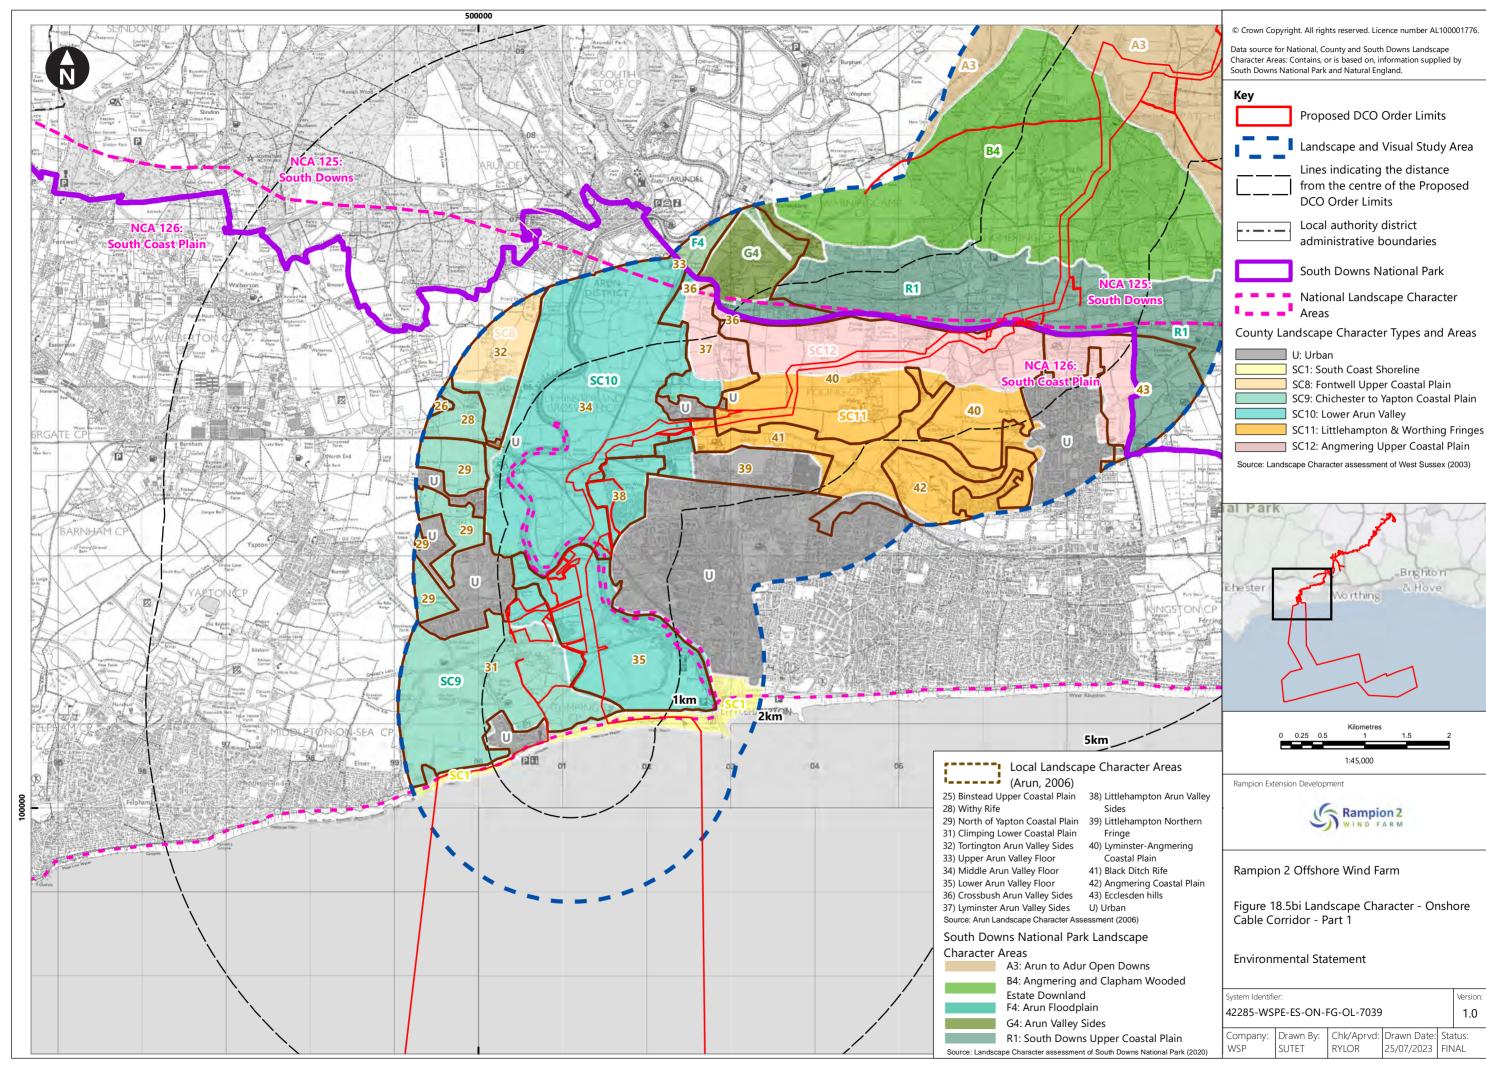

| Figure<br>number   | Figure Title                                                                                  | APFP<br>number | Ecodoc<br>number | Revision | Revision<br>Date | Document<br>Part |
|--------------------|-----------------------------------------------------------------------------------------------|----------------|------------------|----------|------------------|------------------|
| Figure<br>18.4e    | Zone of Theoretical Visibility with viewpoints – Temporary construction compound - Washington | 5 (2) (a)      | 004866296-<br>01 | В        | 09/07/2024       | Part 1 of 6      |
| Figure<br>18.5a    | Landscape Character – Onshore substation and Bolney substation extension (AIS/GIS)            | 5 (2) (a)      | 004866297-<br>01 | A        | 04/08/2023       | Part 1 of 6      |
| Figure<br>18.5bi   | Landscape<br>Character -<br>Cable Corridor –<br>Part 1                                        | 5 (2) (a)      | 004866298-<br>01 | Α        | 04/08/2023       | Part 1 of 6      |
| Figure<br>18.5bii  | Landscape<br>Character -<br>Cable Corridor –<br>Part 2                                        | 5 (2) (a)      | 004866298-<br>01 | A        | 04/08/2023       | Part 1 of 6      |
| Figure<br>18.5biii | Landscape<br>Character -<br>Cable Corridor –<br>Part 3                                        | 5 (2) (a)      | 004866298-<br>01 | A        | 04/08/2023       | Part 1 of 6      |
| Figure<br>18.6a    | Landscape<br>Designations                                                                     | 5 (2) (a)      | 004866299-<br>01 | Α        | 04/08/2023       | Part 1 of 6      |
| Figure<br>18.6b    | Landscape<br>Designations –<br>Cable corridor<br>ZTV                                          | 5 (2) (a)      | 004866300-<br>01 | С        | 09/07/2024       | Part 1 of 6      |
| Figure<br>18.7a-c  | Visual<br>Receptors                                                                           | 5 (2) (a)      | 004866301-<br>01 | Α        | 04/08/2023       | Part 1 of 6      |
| Figure<br>18.8a-u  | Landscape<br>elements along<br>cable corridor                                                 | 5 (2) (a)      | 004866302-<br>01 | A        | 04/08/2023       | Part 1 of 6      |