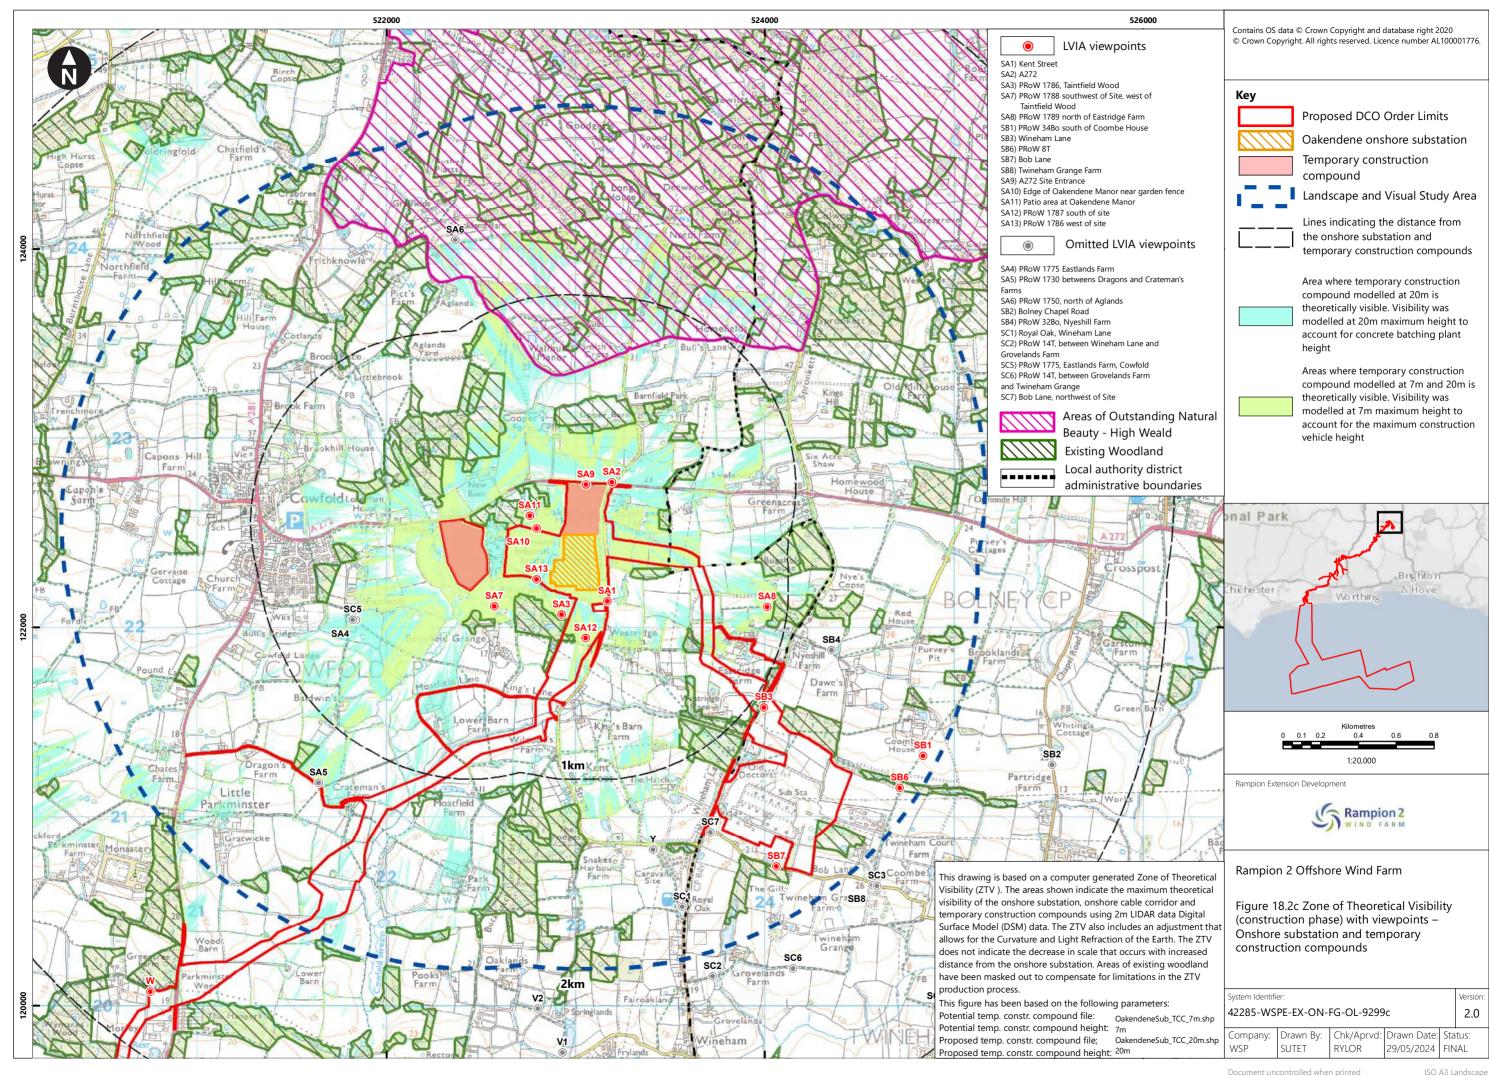

## **List of Figures**

| LIST OF FIG      | jui es                                                                                                                       |                |                  |          |                  |                  |
|------------------|------------------------------------------------------------------------------------------------------------------------------|----------------|------------------|----------|------------------|------------------|
| Figure<br>number | Figure Title                                                                                                                 | APFP<br>number | Ecodoc<br>number | Revision | Revision<br>Date | Document<br>Part |
| Figure<br>18.1   | Landscape and<br>Visual Study<br>Area                                                                                        | 5 (2) (a)      | 004866293-<br>01 | A        | 04/08/2023       | Part 1 of 6      |
| Figure<br>18.2a  | Zone of Theoretical Visibility (operational phase) with viewpoints – Onshore substation                                      | 5 (2) (a)      | 004866294-<br>01 | С        | 09/07/2024       | Part 1 of 6      |
| Figure<br>18.2b  | Zone of Theoretical Visibility (operational phase) with viewpoints – Onshore substation and onshore cable corridor           | 5 (2) (a)      | 004866294-<br>01 | C        | 09/07/2024       | Part 1 of 6      |
| Figure<br>18.2c  | Zone of Theoretical Visibility (operational phase) with viewpoints – Onshore substation and temporary construction compounds | 5 (2) (a)      | 004866294-<br>01 | С        | 09/07/2024       | Part 1 of 6      |
| Figure<br>18.3a  | Zone of Theoretical Visibility (operational phase) with                                                                      | 5 (2) (a)      | 004866295-<br>01 | С        | 09/07/2024       | Part 1 of 6      |