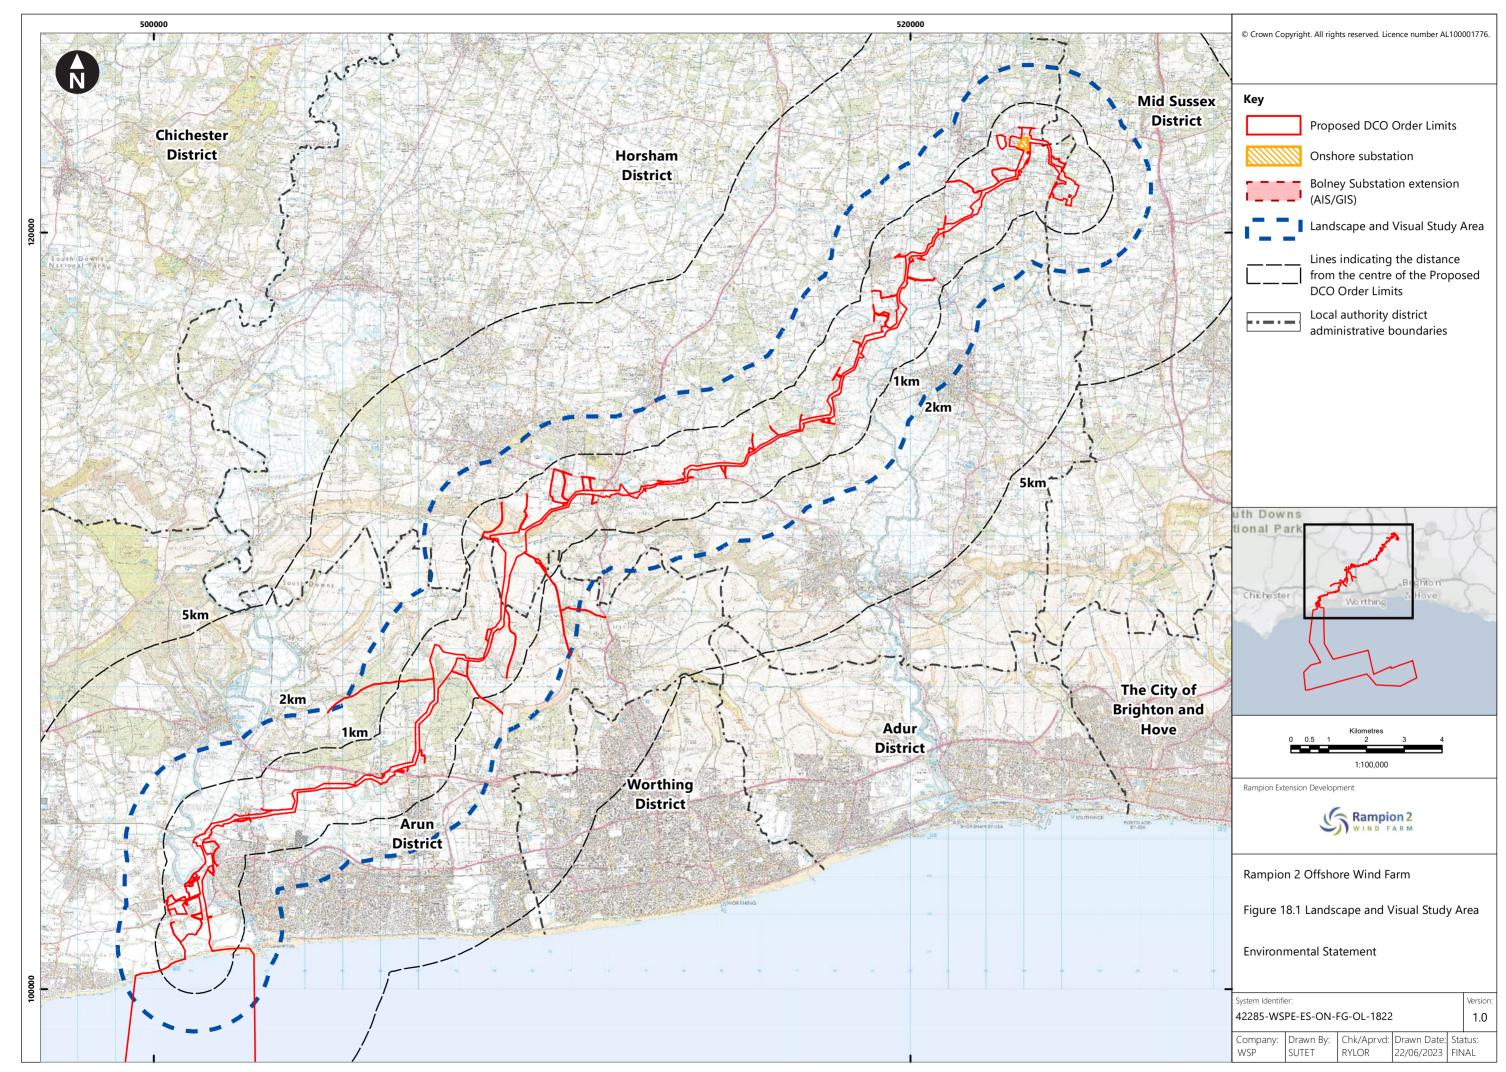

## **List of Figures**

| LIST OF FIG      | jui es                                                                                                                       |                |                  |          |                  |                  |
|------------------|------------------------------------------------------------------------------------------------------------------------------|----------------|------------------|----------|------------------|------------------|
| Figure<br>number | Figure Title                                                                                                                 | APFP<br>number | Ecodoc<br>number | Revision | Revision<br>Date | Document<br>Part |
| Figure<br>18.1   | Landscape and<br>Visual Study<br>Area                                                                                        | 5 (2) (a)      | 004866293-<br>01 | A        | 04/08/2023       | Part 1 of 6      |
| Figure<br>18.2a  | Zone of Theoretical Visibility (operational phase) with viewpoints – Onshore substation                                      | 5 (2) (a)      | 004866294-<br>01 | С        | 09/07/2024       | Part 1 of 6      |
| Figure<br>18.2b  | Zone of Theoretical Visibility (operational phase) with viewpoints – Onshore substation and onshore cable corridor           | 5 (2) (a)      | 004866294-<br>01 | C        | 09/07/2024       | Part 1 of 6      |
| Figure<br>18.2c  | Zone of Theoretical Visibility (operational phase) with viewpoints – Onshore substation and temporary construction compounds | 5 (2) (a)      | 004866294-<br>01 | С        | 09/07/2024       | Part 1 of 6      |
| Figure<br>18.3a  | Zone of Theoretical Visibility (operational phase) with                                                                      | 5 (2) (a)      | 004866295-<br>01 | С        | 09/07/2024       | Part 1 of 6      |