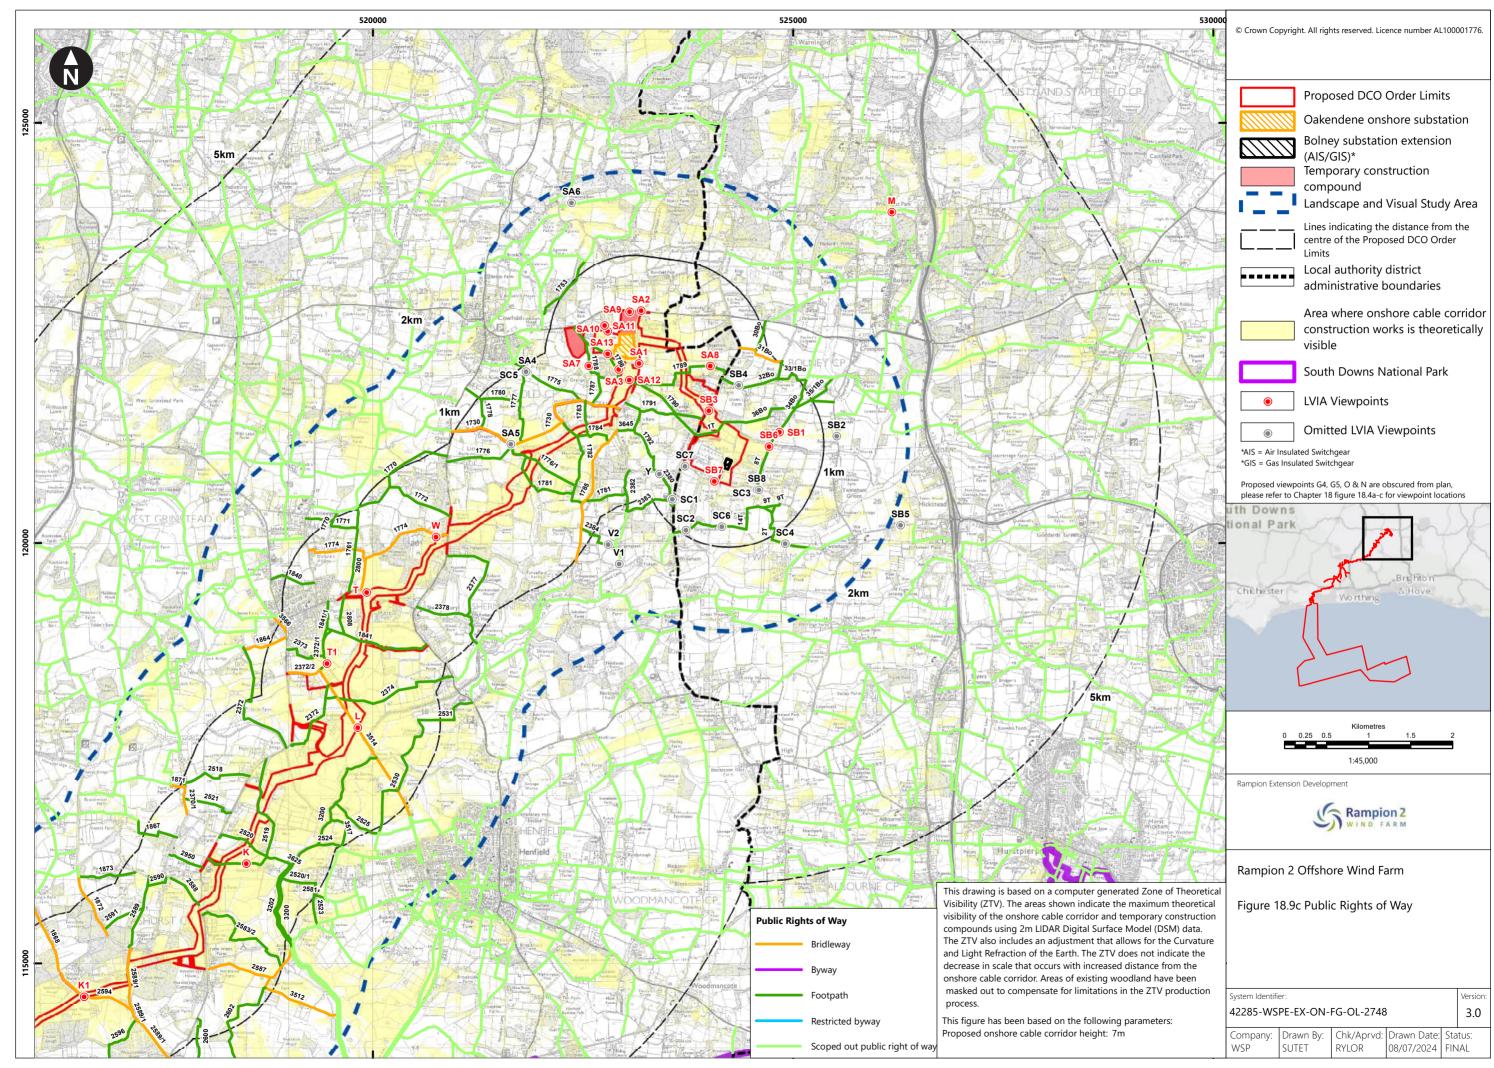

| Figure                   | Figure Title                                                                                      | APFP      | Ecodoc           | Revision | Revision   | Document    |
|--------------------------|---------------------------------------------------------------------------------------------------|-----------|------------------|----------|------------|-------------|
| number                   |                                                                                                   | number    | number           |          | Date       | Part        |
| Figure<br>18.9a-c        | Public Rights of Way                                                                              | 5 (2) (a) | 004866304-<br>01 | С        | 09/07/2024 | Part 1 of 6 |
| Figure<br>18.10<br>a-e   | Onshore<br>substation<br>Oakendene<br>Substation<br>Viewpoint SA1:<br>Kent Street                 | 5 (2) (a) | 004866305-<br>01 | В        | 03/06/2024 | Part 1 of 6 |
| Figure<br>18.11<br>a-e   | Oakendene<br>Onshore<br>Substation<br>Viewpoint SA2:<br>A272                                      | 5 (2) (a) | 004866306-<br>01 | С        | 09/07/2024 | Part 2 of 6 |
| Figure<br>18.12<br>a-e   | Oakendene<br>Onshore<br>Substation<br>Viewpoint SA3a:<br>PRoW 1786,<br>Taintfield<br>Wood         | 5 (2) (a) | 004866307-<br>01 | В        | 03/06/2024 | Part 2 of 6 |
| Figure<br>18.13<br>a-e   | Oakendene Onshore Substation Viewpoint SA7a: PRoW 1788 southwest of Site, west of Taintfield Wood | 5 (2) (a) | 004866308-<br>01 | В        | 03/06/2024 | Part 2 of 6 |
| Figure<br>18.14          | Oakendene Onshore Substation Viewpoint SA8: PRoW 1789 north of Eastridge Farm                     | 5 (2) (a) | 004866309-<br>01 | В        | 03/06/2024 | Part 2 of 6 |
| Figure<br>18.14.1<br>a-e | Oakendene<br>Substation<br>Viewpoint SA9:<br>A272 Site                                            | 5 (2) (a) | 004866309-<br>01 | А        | 03/06/2024 | Part 2 of 6 |