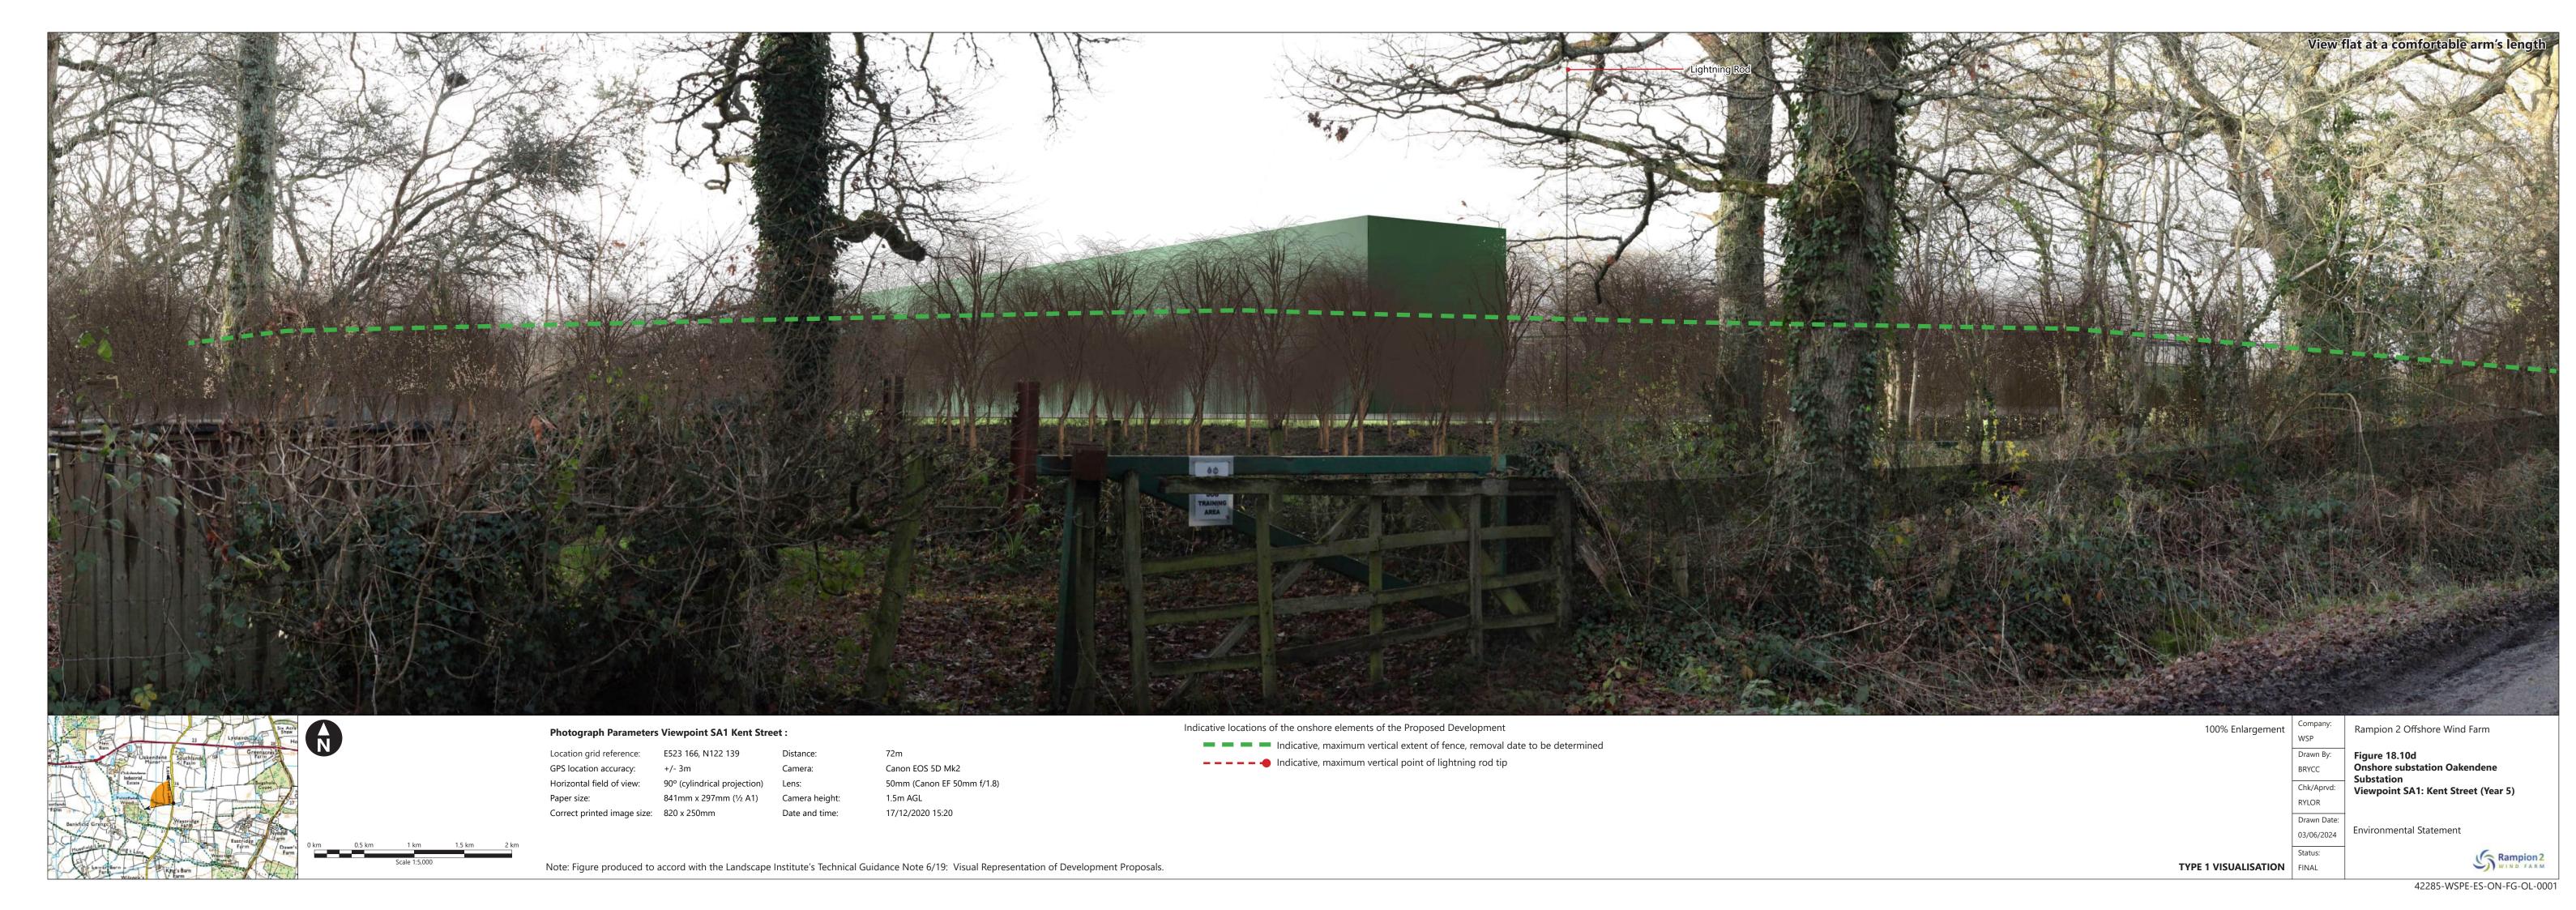

| Figure                   | Figure Title                                                                                      | APFP      | Ecodoc           | Revision | Revision   | Document    |
|--------------------------|---------------------------------------------------------------------------------------------------|-----------|------------------|----------|------------|-------------|
| number                   |                                                                                                   | number    | number           |          | Date       | Part        |
| Figure<br>18.9a-c        | Public Rights of Way                                                                              | 5 (2) (a) | 004866304-<br>01 | С        | 09/07/2024 | Part 1 of 6 |
| Figure<br>18.10<br>a-e   | Onshore<br>substation<br>Oakendene<br>Substation<br>Viewpoint SA1:<br>Kent Street                 | 5 (2) (a) | 004866305-<br>01 | В        | 03/06/2024 | Part 1 of 6 |
| Figure<br>18.11<br>a-e   | Oakendene<br>Onshore<br>Substation<br>Viewpoint SA2:<br>A272                                      | 5 (2) (a) | 004866306-<br>01 | С        | 09/07/2024 | Part 2 of 6 |
| Figure<br>18.12<br>a-e   | Oakendene<br>Onshore<br>Substation<br>Viewpoint SA3a:<br>PRoW 1786,<br>Taintfield<br>Wood         | 5 (2) (a) | 004866307-<br>01 | В        | 03/06/2024 | Part 2 of 6 |
| Figure<br>18.13<br>a-e   | Oakendene Onshore Substation Viewpoint SA7a: PRoW 1788 southwest of Site, west of Taintfield Wood | 5 (2) (a) | 004866308-<br>01 | В        | 03/06/2024 | Part 2 of 6 |
| Figure<br>18.14          | Oakendene Onshore Substation Viewpoint SA8: PRoW 1789 north of Eastridge Farm                     | 5 (2) (a) | 004866309-<br>01 | В        | 03/06/2024 | Part 2 of 6 |
| Figure<br>18.14.1<br>a-e | Oakendene<br>Substation<br>Viewpoint SA9:<br>A272 Site                                            | 5 (2) (a) | 004866309-<br>01 | А        | 03/06/2024 | Part 2 of 6 |