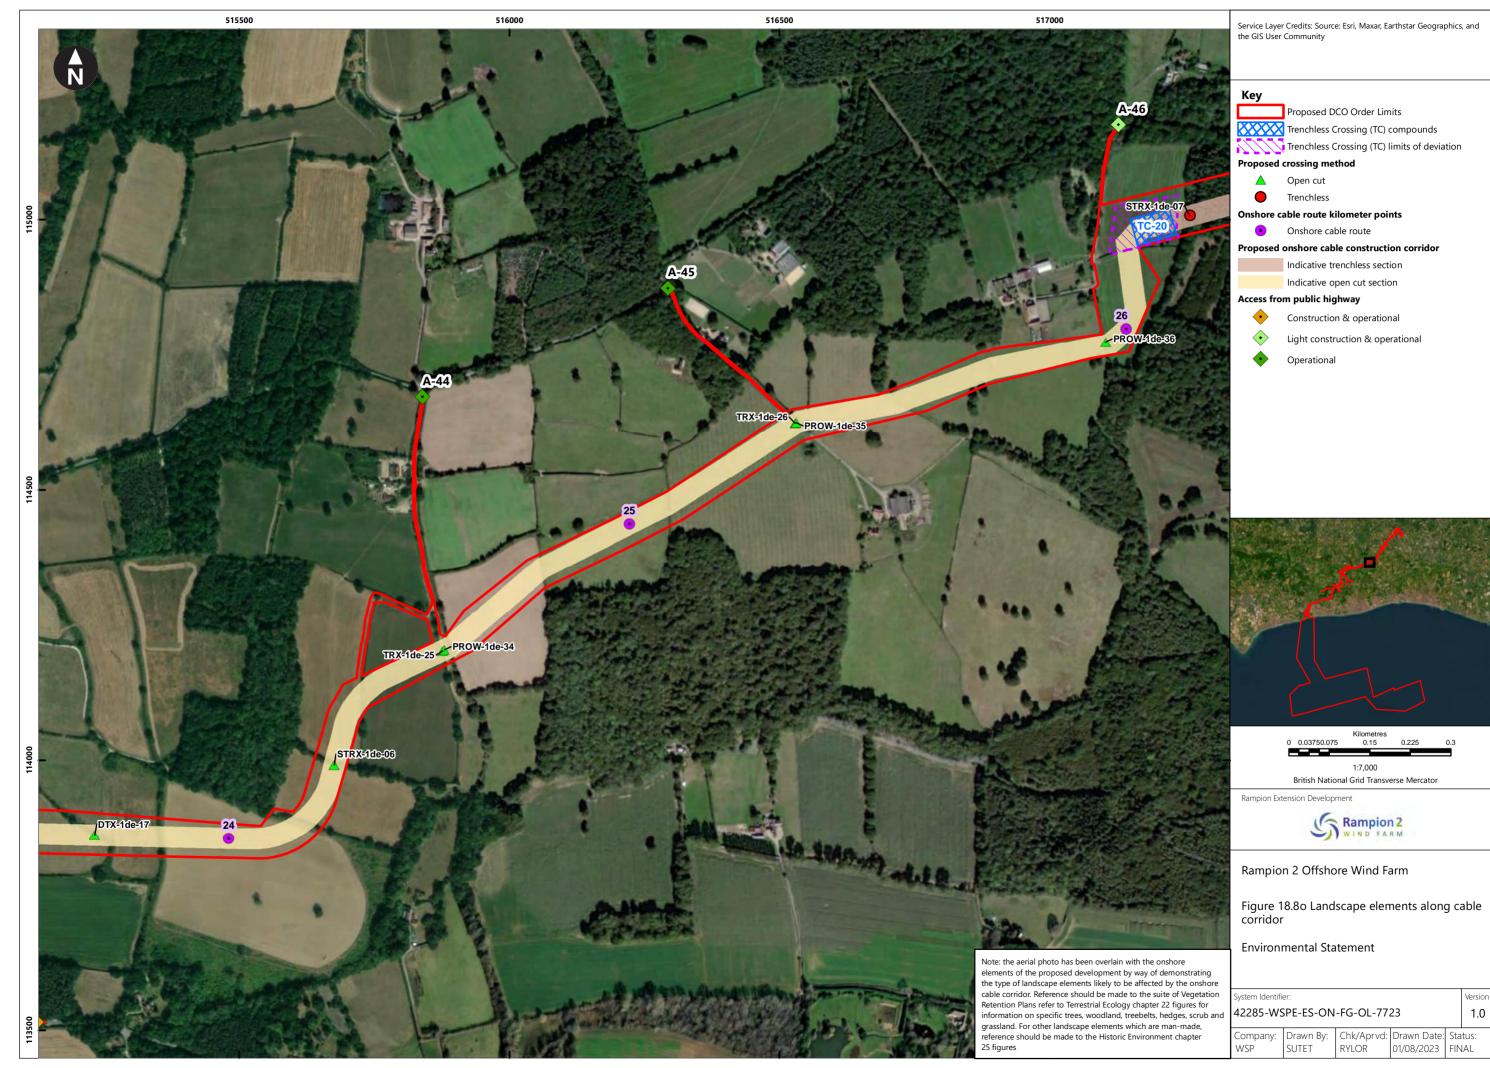

| Figure<br>number   | Figure Title                                                                                  | APFP<br>number | Ecodoc<br>number | Revision | Revision<br>Date | Document<br>Part |
|--------------------|-----------------------------------------------------------------------------------------------|----------------|------------------|----------|------------------|------------------|
| Figure<br>18.4e    | Zone of Theoretical Visibility with viewpoints – Temporary construction compound - Washington | 5 (2) (a)      | 004866296-<br>01 | В        | 09/07/2024       | Part 1 of 6      |
| Figure<br>18.5a    | Landscape Character – Onshore substation and Bolney substation extension (AIS/GIS)            | 5 (2) (a)      | 004866297-<br>01 | A        | 04/08/2023       | Part 1 of 6      |
| Figure<br>18.5bi   | Landscape<br>Character -<br>Cable Corridor –<br>Part 1                                        | 5 (2) (a)      | 004866298-<br>01 | Α        | 04/08/2023       | Part 1 of 6      |
| Figure<br>18.5bii  | Landscape<br>Character -<br>Cable Corridor –<br>Part 2                                        | 5 (2) (a)      | 004866298-<br>01 | A        | 04/08/2023       | Part 1 of 6      |
| Figure<br>18.5biii | Landscape<br>Character -<br>Cable Corridor –<br>Part 3                                        | 5 (2) (a)      | 004866298-<br>01 | A        | 04/08/2023       | Part 1 of 6      |
| Figure<br>18.6a    | Landscape<br>Designations                                                                     | 5 (2) (a)      | 004866299-<br>01 | Α        | 04/08/2023       | Part 1 of 6      |
| Figure<br>18.6b    | Landscape<br>Designations –<br>Cable corridor<br>ZTV                                          | 5 (2) (a)      | 004866300-<br>01 | С        | 09/07/2024       | Part 1 of 6      |
| Figure<br>18.7a-c  | Visual<br>Receptors                                                                           | 5 (2) (a)      | 004866301-<br>01 | Α        | 04/08/2023       | Part 1 of 6      |
| Figure<br>18.8a-u  | Landscape<br>elements along<br>cable corridor                                                 | 5 (2) (a)      | 004866302-<br>01 | A        | 04/08/2023       | Part 1 of 6      |