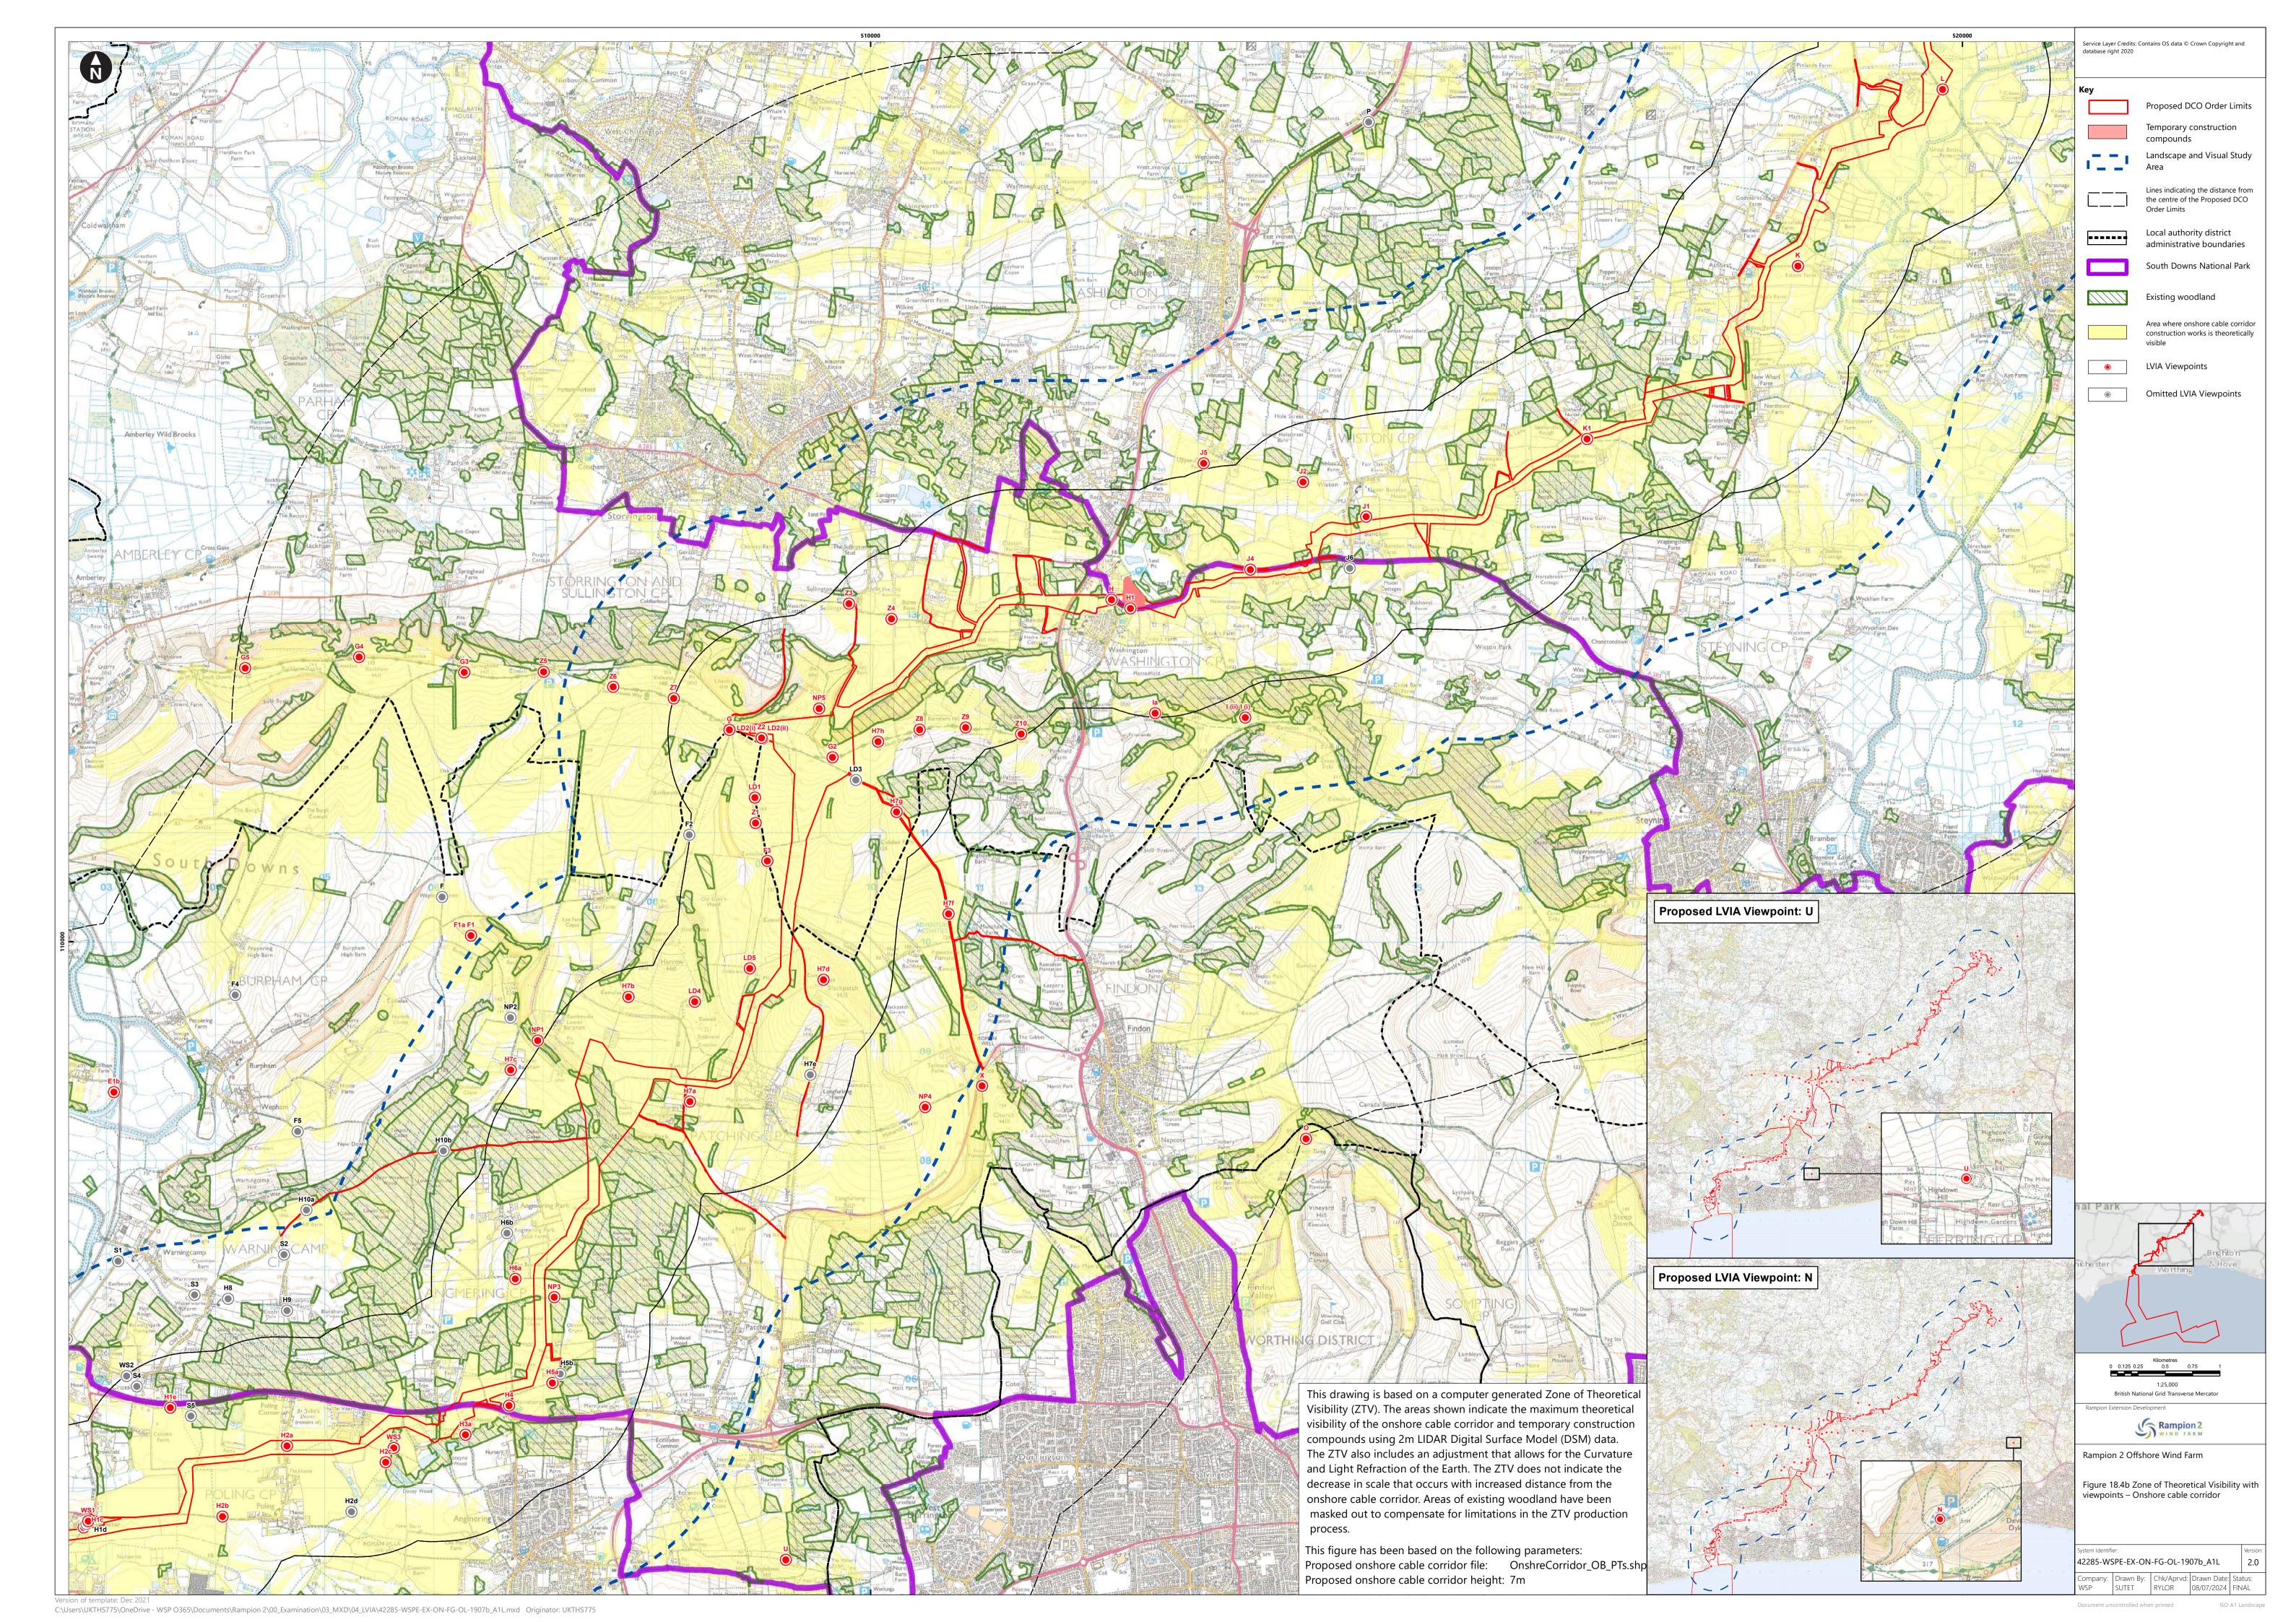

|                   |                                                                                                                                                 |                |                  | _        | _                |                  |
|-------------------|-------------------------------------------------------------------------------------------------------------------------------------------------|----------------|------------------|----------|------------------|------------------|
| Figure<br>number  | Figure Title                                                                                                                                    | APFP<br>number | Ecodoc<br>number | Revision | Revision<br>Date | Document<br>Part |
|                   | viewpoints -<br>Bolney<br>substation<br>extension (AIS)                                                                                         |                |                  |          |                  |                  |
| Figure<br>18.3b   | Zone of Theoretical Visibility (operational phase) with viewpoints - Bolney substation extension (GIS)                                          | 5 (2) (a)      | 004866295-<br>01 | C        | 09/07/2024       | Part 1 of 6      |
| Figure<br>18.3c   | Zone of Theoretical Visibility (construction phase) with viewpoints – Bolney substation extension (AIS/GIS) and temporary construction compound | 5 (2) (a)      | 004866295-01     | C        | 09/07/2024       | Part 1 of 6      |
| Figure<br>18.4a-c | Zone of Theoretical Visibility with viewpoints – Onshore cable corridor                                                                         | 5 (2) (a)      | 004866296-<br>01 | С        | 09/07/2024       | Part 1 of 6      |
| Figure<br>18.4d   | Zone of Theoretical Visibility with viewpoints – Temporary construction compound – Climping                                                     | 5 (2) (a)      | 004866296-<br>01 | В        | 09/07/2024       | Part 1 of 6      |